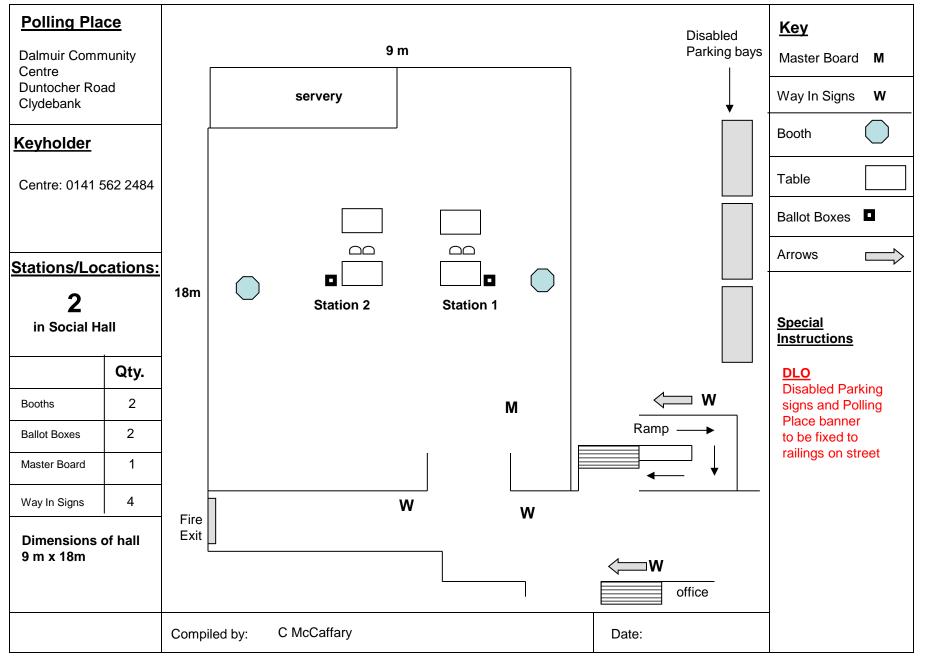

| Polling Place<br>Dalmuir Barclay Parish                                         |                  | Large Hall                                                                                                                                                                                                                                                                                                                                                                                                                                                                                                                                                                                                                                                                                                                                                                                                                                                                                                            | <u>Key</u>                                                |
|---------------------------------------------------------------------------------|------------------|-----------------------------------------------------------------------------------------------------------------------------------------------------------------------------------------------------------------------------------------------------------------------------------------------------------------------------------------------------------------------------------------------------------------------------------------------------------------------------------------------------------------------------------------------------------------------------------------------------------------------------------------------------------------------------------------------------------------------------------------------------------------------------------------------------------------------------------------------------------------------------------------------------------------------|-----------------------------------------------------------|
| Church<br>Durban Avenue<br>Clydebank<br>Contact Name/No.<br>Hall: 0141 941 3988 |                  | Image main       I | Master Board M<br>Way In Signs W<br>Ballot Boxes<br>Booth |
| Stations/Loo<br>4 in main hall                                                  | cations:<br>Qty. | Image: Station 3     Image: Station 4     Image: Station 4                                                                                                                                                                                                                                                                                                                                                                                                                                                                                                                                                                                                                                                                                                                                                                                                                                                            | Table Special Arrangements                                |
| Partitions                                                                      |                  |                                                                                                                                                                                                                                                                                                                                                                                                                                                                                                                                                                                                                                                                                                                                                                                                                                                                                                                       |                                                           |
| Booths                                                                          | 4                |                                                                                                                                                                                                                                                                                                                                                                                                                                                                                                                                                                                                                                                                                                                                                                                                                                                                                                                       |                                                           |
| Ballot Boxes                                                                    | 4                |                                                                                                                                                                                                                                                                                                                                                                                                                                                                                                                                                                                                                                                                                                                                                                                                                                                                                                                       |                                                           |
| Master Board(s)                                                                 | 1                |                                                                                                                                                                                                                                                                                                                                                                                                                                                                                                                                                                                                                                                                                                                                                                                                                                                                                                                       |                                                           |
| Direction Arrows                                                                | 3                |                                                                                                                                                                                                                                                                                                                                                                                                                                                                                                                                                                                                                                                                                                                                                                                                                                                                                                                       |                                                           |
| Way In Signs                                                                    | 3                |                                                                                                                                                                                                                                                                                                                                                                                                                                                                                                                                                                                                                                                                                                                                                                                                                                                                                                                       |                                                           |
|                                                                                 |                  | Compiled by: Christine McCaffary Date:                                                                                                                                                                                                                                                                                                                                                                                                                                                                                                                                                                                                                                                                                                                                                                                                                                                                                |                                                           |