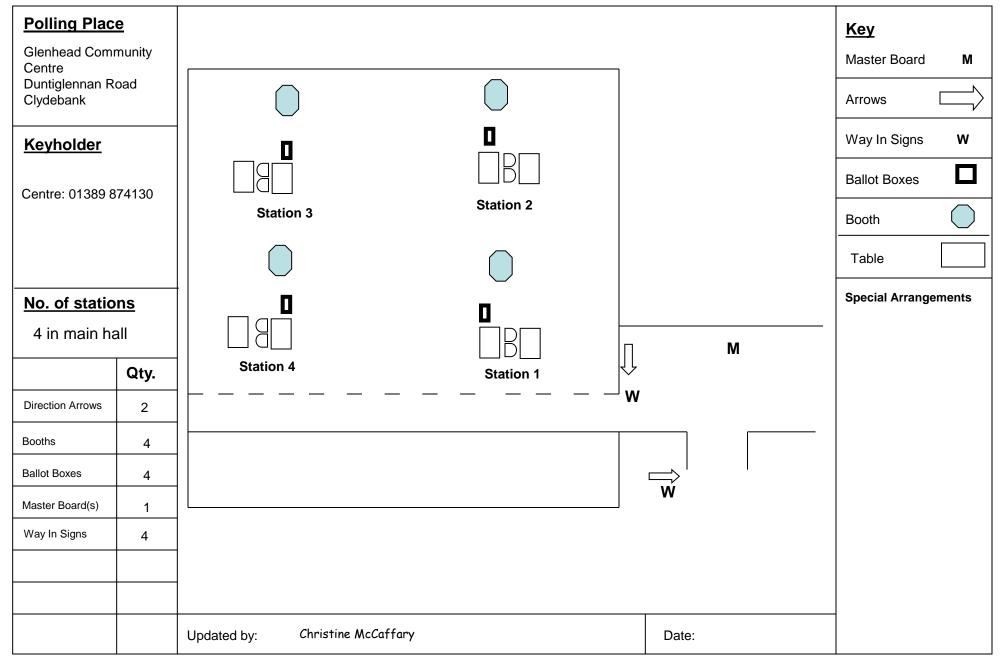

| Polling Place                                        |          |                      |             |           | Key                                   |
|------------------------------------------------------|----------|----------------------|-------------|-----------|---------------------------------------|
| Bonhill Community Centre<br>Ladyton, Bonhill G83 9DZ |          |                      |             |           | Master Board M                        |
| Ladyton, Bonnin G63 9D2                              |          |                      |             |           | Arrows                                |
| Keyholder                                            |          |                      | Station 4   | Station 3 | Way In Signs W                        |
| Centre: 01389 608179                                 |          |                      |             |           | Ballot Boxes                          |
|                                                      |          |                      |             |           | Booth                                 |
|                                                      |          |                      |             |           | Table                                 |
| Stations/Loc                                         | cations: |                      |             |           | Special Arrangements                  |
| 4 in main                                            | hall     |                      |             |           | DLO<br>Fix 2 PVC Polling              |
|                                                      | Qty.     | M                    | Station 1   | Station 2 | Station banners at shops and car park |
|                                                      |          |                      |             |           |                                       |
| Booths                                               | 4        |                      |             |           |                                       |
| Ballot Boxes                                         | 4        | W                    |             |           |                                       |
| Master Board(s)                                      | 1        |                      |             |           |                                       |
| Direction Arrows                                     | 8        |                      |             |           |                                       |
| Way In Signs                                         | 8        |                      |             |           |                                       |
|                                                      |          | Updated by: Christin | e McCaffary | Date:     |                                       |