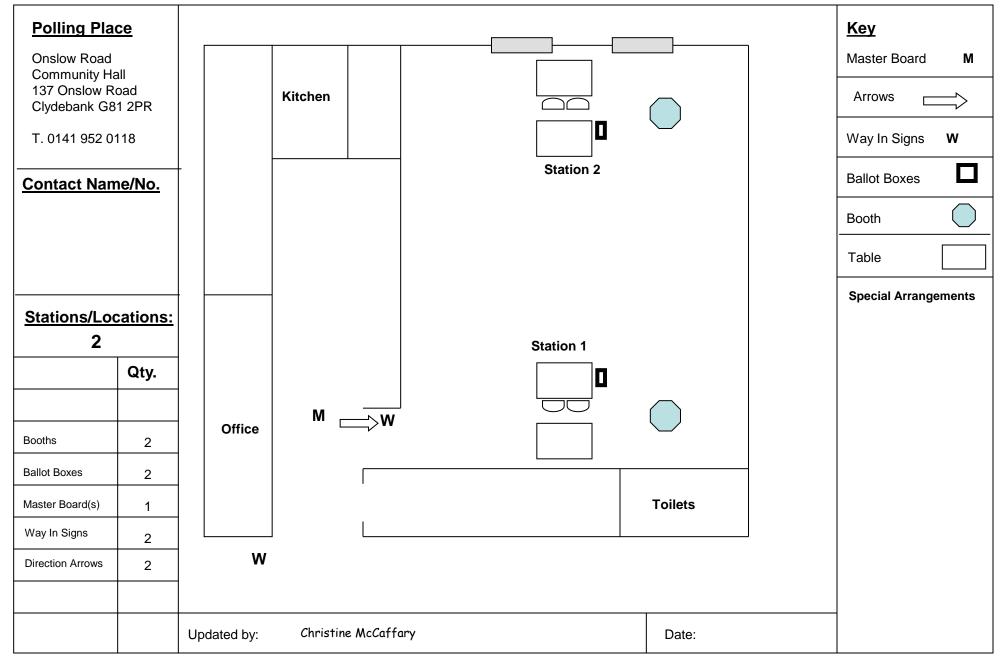

|                                                           |