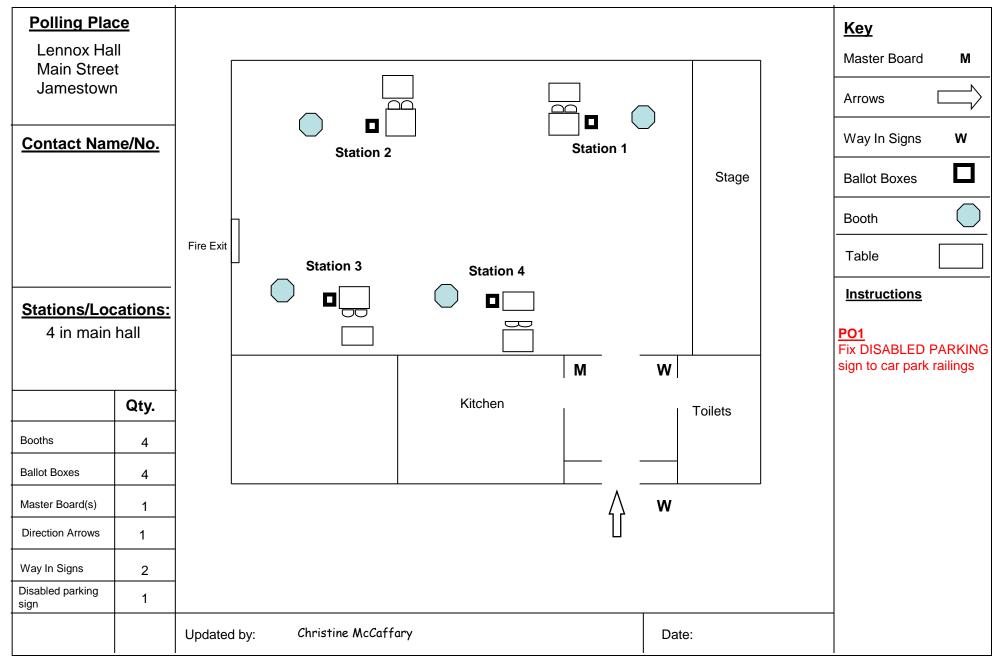

| Polling Place                                        |          |                      |             |           | Key                                   |
|------------------------------------------------------|----------|----------------------|-------------|-----------|---------------------------------------|
| Bonhill Community Centre<br>Ladyton, Bonhill G83 9DZ |          |                      |             |           | Master Board M                        |
| Ladyton, Bonnin G63 9D2                              |          |                      |             |           | Arrows                                |
| Keyholder                                            |          |                      | Station 4   | Station 3 | Way In Signs W                        |
| Centre: 01389 608179                                 |          |                      |             |           | Ballot Boxes                          |
|                                                      |          |                      |             |           | Booth                                 |
|                                                      |          |                      |             |           | Table                                 |
| Stations/Loc                                         | cations: |                      |             |           | Special Arrangements                  |
| 4 in main                                            | hall     |                      |             |           | DLO<br>Fix 2 PVC Polling              |
|                                                      | Qty.     | M                    | Station 1   | Station 2 | Station banners at shops and car park |
|                                                      |          |                      |             |           |                                       |
| Booths                                               | 4        |                      |             |           |                                       |
| Ballot Boxes                                         | 4        | W                    |             |           |                                       |
| Master Board(s)                                      | 1        |                      |             |           |                                       |
| Direction Arrows                                     | 8        |                      |             |           |                                       |
| Way In Signs                                         | 8        |                      |             |           |                                       |
|                                                      |          | Updated by: Christin | e McCaffary | Date:     |                                       |