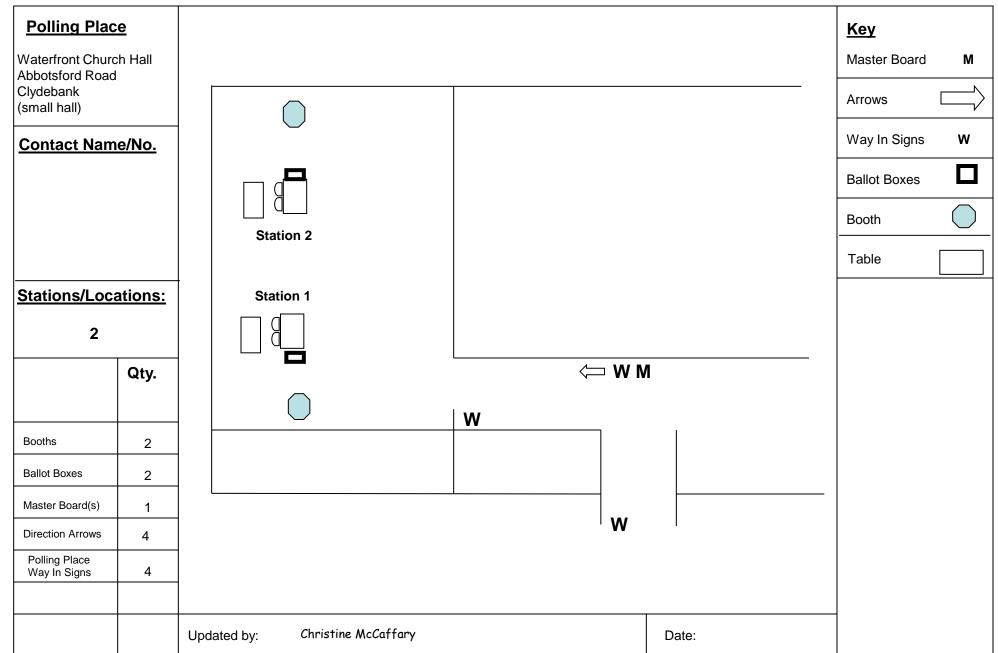

| Polling Plac                                                | e    |                             |              |           | Key      |                 |
|-------------------------------------------------------------|------|-----------------------------|--------------|-----------|----------|-----------------|
| Alexandria Community<br>Centre<br>Main Street<br>Alexandria |      |                             |              |           | Maste    | er Board M      |
|                                                             |      | Main Hall                   |              |           | Arrow    | /s              |
| Keyholder                                                   |      |                             |              |           | Way      | In Signs W      |
| Centre: 01389 757806                                        |      |                             |              | Station 2 | Ballot   | t Boxes         |
|                                                             |      |                             |              | Station 1 | Booth    | ı 🔘             |
|                                                             |      |                             |              |           | Table    | ,               |
| Stations/Locations:                                         |      |                             |              |           | Specia   | al Arrangements |
| 2 in café area                                              |      | I                           |              |           |          |                 |
|                                                             | Qty. |                             | w <==<br>  M |           |          |                 |
|                                                             |      |                             | 1            |           |          |                 |
| Booths                                                      | 2    |                             |              |           |          |                 |
| Ballot Boxes                                                | 2    |                             | W Office     |           |          |                 |
| Master Board(s)                                             | 1    |                             |              |           | <b>I</b> |                 |
| Direction Arrows                                            | 2    |                             |              |           |          |                 |
| Way In Signs                                                | 2    |                             |              |           |          |                 |
|                                                             |      |                             |              |           |          |                 |
|                                                             |      | Updated by: Christine McCaf | fary         | Date:     |          |                 |