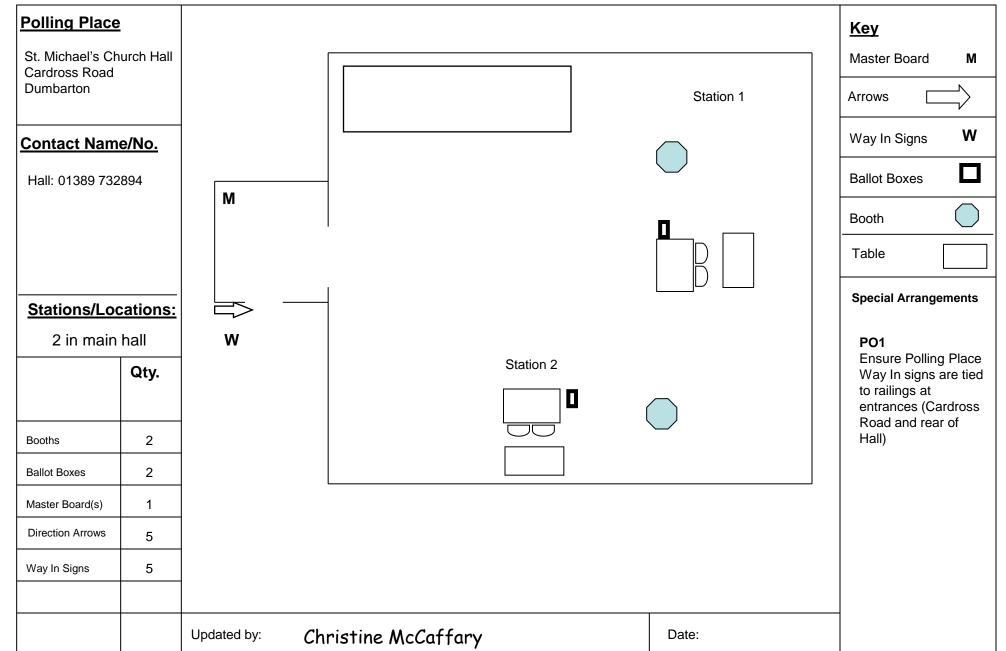

| Polling Plac                                                | e    |                             |              |           | Key      |                 |
|-------------------------------------------------------------|------|-----------------------------|--------------|-----------|----------|-----------------|
| Alexandria Community<br>Centre<br>Main Street<br>Alexandria |      |                             |              |           | Maste    | er Board M      |
|                                                             |      | Main Hall                   |              |           | Arrow    | /s              |
| Keyholder                                                   |      |                             |              |           | Way      | In Signs W      |
| Centre: 01389 757806                                        |      |                             |              | Station 2 | Ballot   | t Boxes         |
|                                                             |      |                             |              | Station 1 | Booth    | ı 🔘             |
|                                                             |      |                             |              |           | Table    | ,               |
| Stations/Locations:                                         |      |                             |              |           | Specia   | al Arrangements |
| 2 in café area                                              |      | I                           |              |           |          |                 |
|                                                             | Qty. |                             | w <==<br>  M |           |          |                 |
|                                                             |      |                             | 1            |           |          |                 |
| Booths                                                      | 2    |                             |              |           |          |                 |
| Ballot Boxes                                                | 2    |                             | W Office     |           |          |                 |
| Master Board(s)                                             | 1    |                             |              |           | <b>I</b> |                 |
| Direction Arrows                                            | 2    |                             |              |           |          |                 |
| Way In Signs                                                | 2    |                             |              |           |          |                 |
|                                                             |      |                             |              |           |          |                 |
|                                                             |      | Updated by: Christine McCaf | fary         | Date:     |          |                 |