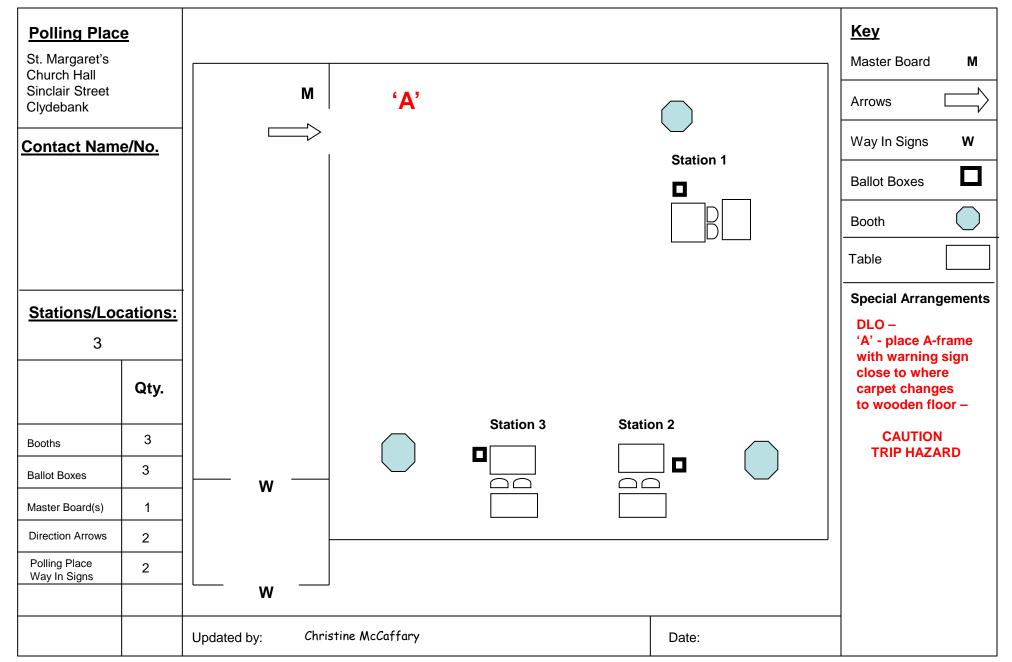

| Polling Place<br>Knoxland Primary<br>Leven Street<br>Dumbarton<br>Keyholder<br>School –<br>01389 761592 |      |             | Station 1           | Station 3 | Station 2                       | KeyMaster BoardMArrowsWay In SignsWay In SignsBallot BoxesBoothsBoothsDisplayboardTableSpecial InformationPO1 |
|---------------------------------------------------------------------------------------------------------|------|-------------|---------------------|-----------|---------------------------------|---------------------------------------------------------------------------------------------------------------|
| No. of station<br>3 in main h                                                                           |      |             | w                   |           | Display board<br>needed to post |                                                                                                               |
|                                                                                                         | Qty. | vv          |                     |           |                                 | various notices<br>and posters – see                                                                          |
| Booths                                                                                                  | 3    |             |                     |           |                                 | janitor.                                                                                                      |
| Ballot Boxes                                                                                            | 3    |             |                     |           |                                 |                                                                                                               |
| Master Board(s)                                                                                         | 1    |             |                     |           |                                 |                                                                                                               |
| Way In Signs                                                                                            | 4    | W           |                     |           |                                 |                                                                                                               |
| Direction Arrows                                                                                        | 4    |             | Μ                   |           |                                 |                                                                                                               |
|                                                                                                         |      | Updated by: | Christine McCaffary |           | Date:                           |                                                                                                               |