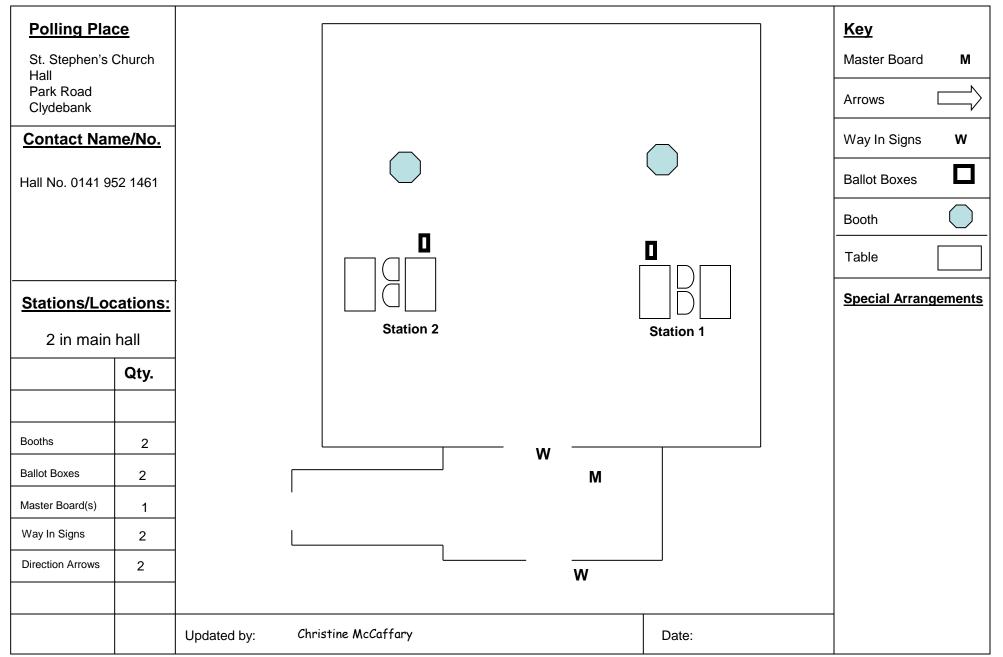

| Polling Plac                                                | e    |                             |              |           | Key      |                 |
|-------------------------------------------------------------|------|-----------------------------|--------------|-----------|----------|-----------------|
| Alexandria Community<br>Centre<br>Main Street<br>Alexandria |      |                             |              |           | Maste    | er Board M      |
|                                                             |      | Main Hall                   |              |           | Arrow    | /s              |
| Keyholder                                                   |      |                             |              |           | Way      | In Signs W      |
| Centre: 01389 757806                                        |      |                             |              | Station 2 | Ballot   | t Boxes         |
|                                                             |      |                             |              | Station 1 | Booth    | ı 🔘             |
|                                                             |      |                             |              |           | Table    | ,               |
| Stations/Locations:                                         |      |                             |              |           | Specia   | al Arrangements |
| 2 in café area                                              |      | I                           |              |           |          |                 |
|                                                             | Qty. |                             | w <==<br>  M |           |          |                 |
|                                                             |      |                             | 1            |           |          |                 |
| Booths                                                      | 2    |                             |              |           |          |                 |
| Ballot Boxes                                                | 2    |                             | W Office     |           |          |                 |
| Master Board(s)                                             | 1    |                             |              |           | <b>I</b> |                 |
| Direction Arrows                                            | 2    |                             |              |           |          |                 |
| Way In Signs                                                | 2    |                             |              |           |          |                 |
|                                                             |      |                             |              |           |          |                 |
|                                                             |      | Updated by: Christine McCaf | fary         | Date:     |          |                 |