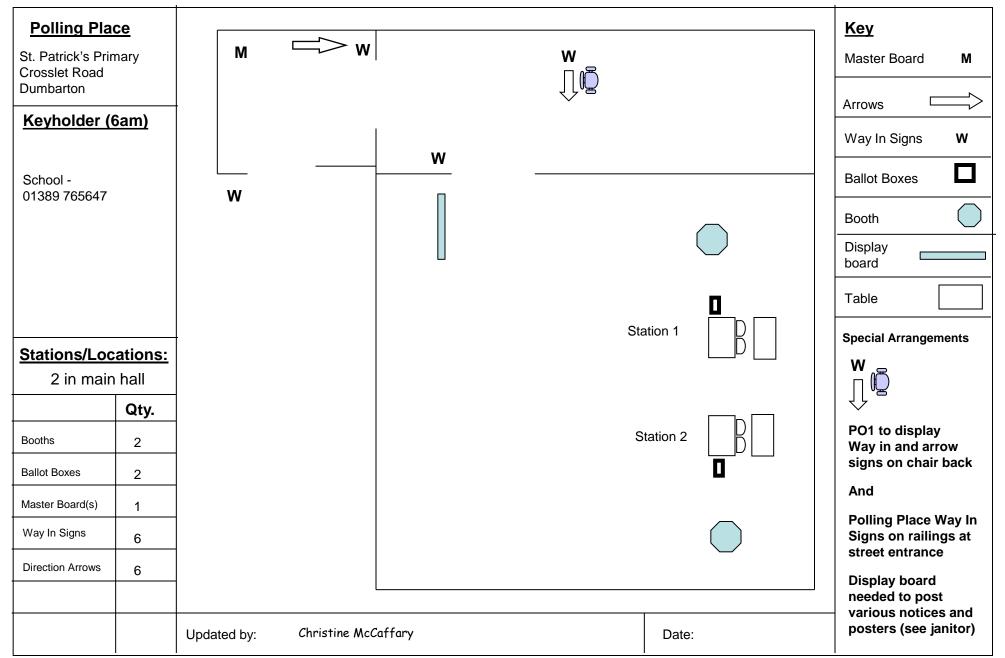

|           |                                 |                                                                                                               |
| Direction Arrows                                                                                        | 4    |             | Μ                   |           |                                 |                                                                                                               |
|                                                                                                         |      | Updated by: | Christine McCaffary |           | Date:                           |                                                                                                               |



| Polling Place<br>Leven Suite<br>Abbotsford Hotel<br>Stirling Road<br>Dumbarton<br>Contact Name/No. |       |                                 |       | KeyMaster BoardMArrows>>>>>>>>>>>>>>>>>>>>>>>>>>>>>>> |
|----------------------------------------------------------------------------------------------------|-------|---------------------------------|-------|-------------------------------------------------------|
| Stations/Loc                                                                                       |       | Station 1                       |       | Special Arrangements<br>DLO                           |
| 2 in Leven S                                                                                       | Suite |                                 |       | Provide additional