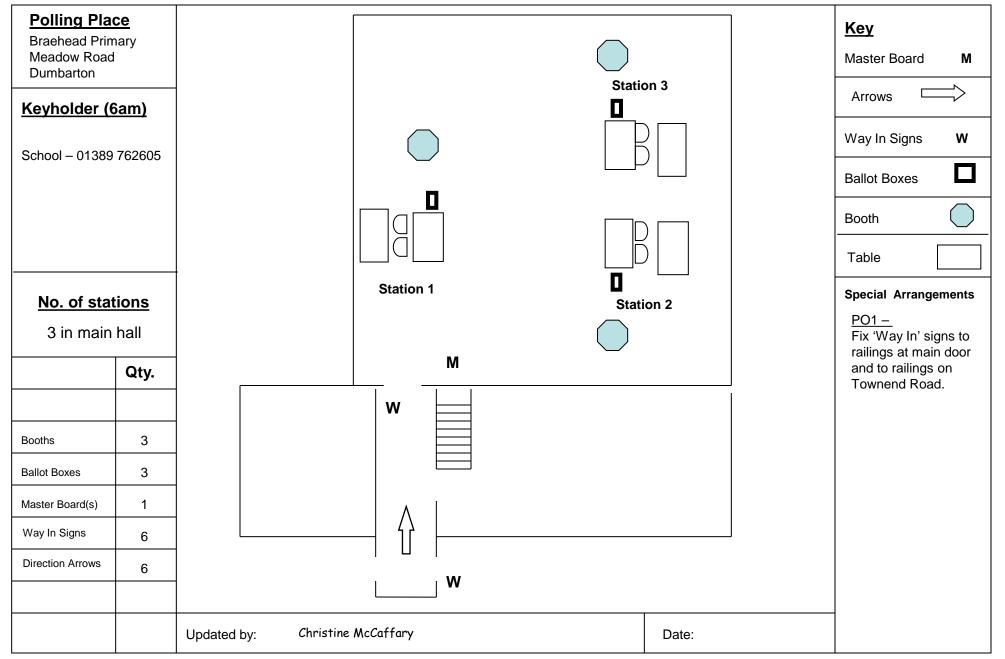

| Polling Place<br>Knoxland Primary<br>Leven Street<br>Dumbarton<br>Keyholder<br>School –<br>01389 761592 |      |             | Station 1           | Station 3 | Station 2                       | KeyMaster BoardMArrowsWay In SignsWay In SignsBallot BoxesBoothsBoothsDisplayboardTableSpecial InformationPO1 |
|---------------------------------------------------------------------------------------------------------|------|-------------|---------------------|-----------|---------------------------------|---------------------------------------------------------------------------------------------------------------|
| No. of station<br>3 in main h                                                                           |      |             | w                   |           | Display board<br>needed to post |                                                                                                               |
|                                                                                                         | Qty. | vv          |                     |           |                                 | various notices<br>and posters – see                                                                          |
| Booths                                                                                                  | 3    |             |                     |           |                                 | janitor.                                                                                                      |
| Ballot Boxes                                                                                            | 3    |             |                     |           |                                 |                                                                                                               |
| Master Board(s)                                                                                         | 1    |             |                     |           |                                 |                                                                                                               |
| Way In Signs                                                                                            | 4    | W           |                     |           |                                 |                                                                                                               |
| Direction Arrows                                                                                        | 4    |             | Μ                   |           |                                 |                                                                                                               |
|                                                                                                         |      | Updated by: | Christine McCaffary |           | Date:                           |                                                                                                               |