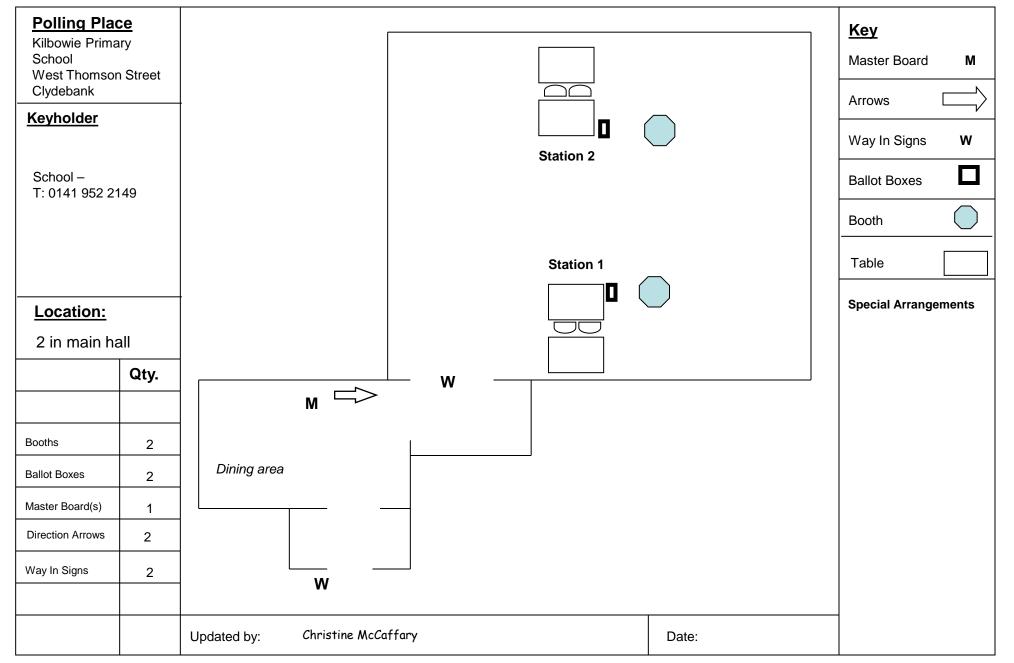

| Polling Place<br>Knoxland Primary<br>Leven Street<br>Dumbarton<br>Keyholder<br>School –<br>01389 761592 |      |             | Station 1           | Station 3 | Station 2                       | KeyMaster BoardMArrowsWay In SignsWay In SignsBallot BoxesBoothsBoothsDisplayboardTableSpecial InformationPO1 |
|---------------------------------------------------------------------------------------------------------|------|-------------|---------------------|-----------|---------------------------------|---------------------------------------------------------------------------------------------------------------|
| No. of station<br>3 in main h                                                                           |      |             | w                   |           | Display board<br>needed to post |                                                                                                               |
|                                                                                                         | Qty. | vv          |                     |           |                                 | various notices<br>and posters – see                                                                          |
| Booths                                                                                                  | 3    |             |                     |           |                                 | janitor.                                                                                                      |
| Ballot Boxes                                                                                            | 3    |             |                     |           |                                 |                                                                                                               |
| Master Board(s)                                                                                         | 1    |             |                     |           |                                 |                                                                                                               |
| Way In Signs                                                                                            | 4    | W           |                     |           |                                 |                                                                                                               |
| Direction Arrows                                                                                        | 4    |             | Μ                   |           |                                 |                                                                                                               |
|                                                                                                         |      | Updated by: | Christine McCaffary |           | Date:                           |                                                                                                               |