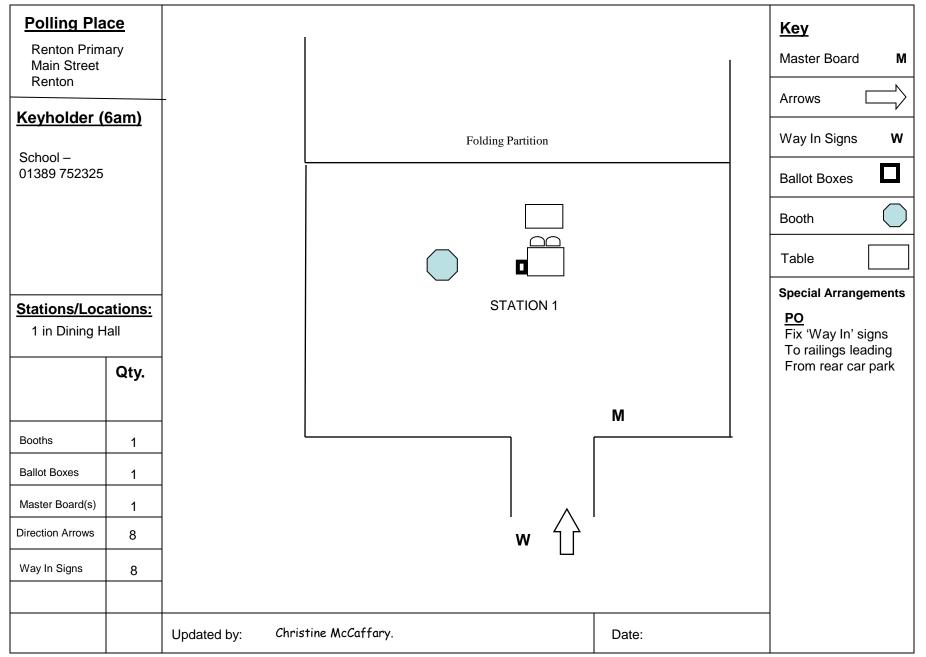

|
| Master Board(s)                                             | 1    |                             |              |           | <b>I</b> |                 |
| Direction Arrows                                            | 2    |                             |              |           |          |                 |
| Way In Signs                                                | 2    |                             |              |           |          |                 |
|                                                             |      |                             |              |           |          |                 |
|                                                             |      | Updated by: Christine McCaf | fary         | Date:     |          |                 |







| Polling Place                                        |          |                      |             |           | Key                                   |
|------------------------------------------------------|----------|----------------------|-------------|-----------|---------------------------------------|
| Bonhill Community Centre<br>Ladyton, Bonhill G83 9DZ |          |                      |             |           | Master Board M                        |
| Ladyton, Bonnin G63 9D2                              |          |                      |             |           | Arrows                                |
| Keyholder                                            |          |                      | Station 4   | Station 3 | Way In Signs W                        |
| Centre: 0