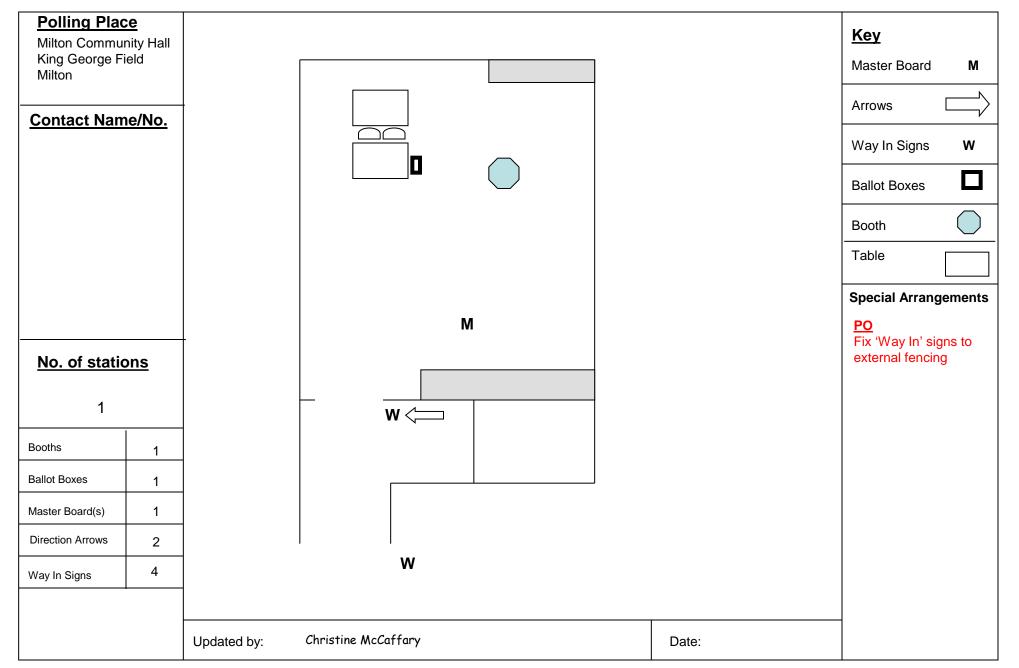

| 2     |                                 |       |                                                       |
| Way In Signs                                                                                       | 2     | <b>₩</b>                        |       |                                                       |
| 'A' frames                                                                                         | 1     |                                 |       |                                                       |
|                                                                                                    |       | Updated by: Christine McCaffary | Date: |                                                       |













| Polling Place<br>Dalmuir Barclay Parish                                         |                  | Large Hall