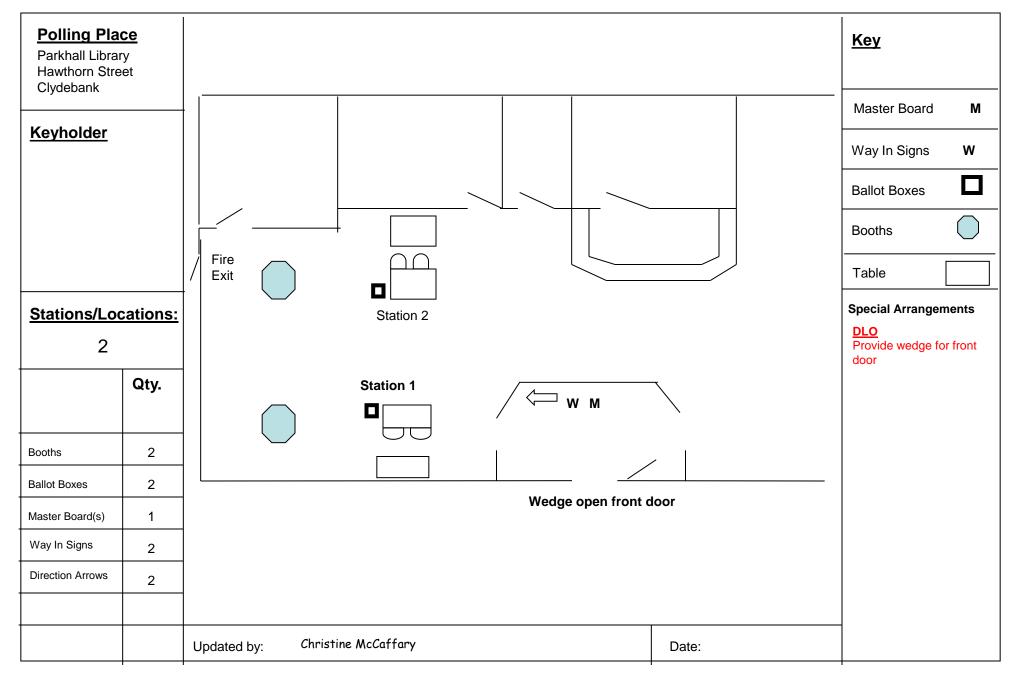

| Existing<br>Polling Place<br>St. Kessog's<br>Church Hall<br>Balloch Road<br>Balloch<br>Contact Name/No. |          | STATION 1                       |       | KeyMaster BoardMArrows>Way In SignsWBallot BoxesBoothTableSpecial Arrangements |
|---------------------------------------------------------------------------------------------------------|----------|---------------------------------|-------|--------------------------------------------------------------------------------|
| Stations/Loc                                                                                            | cations: |                                 |       | DLO                                                                            |
| 2 in main                                                                                               | hall     |                                 |       | A-frame with<br>polling station sign                                           |
|                                                                                                         | Qty.     |                                 |       | to be sited at stone<br>wall on street                                         |
|                                                                                                         |          | - M                             |       |                                                                                |
| Booths                                                                                                  | 1        |                                 |       |                                                                                |
| Ballot Boxes                                                                                            | 1        |                                 |       |                                                                                |
| Master Board(s)                                                                                         | 1        | w                               |       |                                                                                |
| Direction Arrows                                                                                        | 2        |                                 |       |                                                                                |
| Way In Signs                                                                                            | 2        |                                 |       |                                                                                |
| A-frame                                                                                                 | 1        |                                 |       |                                                                                |
|                                                                                                         |          | Updated by: Christine McCaffary | Date: |                                                                                |