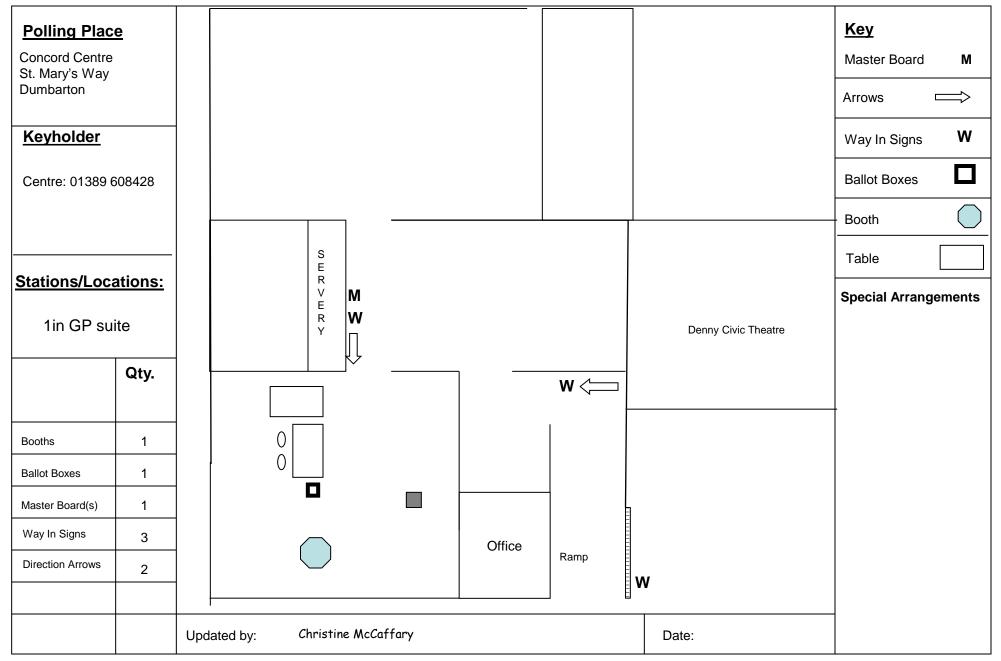

| Polling Place<br>Knoxland Primary<br>Leven Street<br>Dumbarton<br>Keyholder<br>School –<br>01389 761592 |      |             | Station 1           | Station 3 | Station 2                       | KeyMaster BoardMArrowsWay In SignsWay In SignsBallot BoxesBoothsBoothsDisplayboardTableSpecial InformationPO1 |
|---------------------------------------------------------------------------------------------------------|------|-------------|---------------------|-----------|---------------------------------|---------------------------------------------------------------------------------------------------------------|
| No. of station<br>3 in main h                                                                           |      |             | w                   |           | Display board<br>needed to post |                                                                                                               |
|                                                                                                         | Qty. | vv          |                     |           |                                 | various notices<br>and posters – see                                                                          |
| Booths                                                                                                  | 3    |             |                     |           |                                 | janitor.                                                                                                      |
| Ballot Boxes                                                                                            | 3    |             |                     |           |                                 |                                                                                                               |
| Master Board(s)                                                                                         | 1    |             |                     |           |                                 |                                                                                                               |
| Way In Signs                                                                                            | 4    | W           |                     |           |                                 |                                                                                                               |
| Direction Arrows                                                                                        | 4    |             | Μ                   |           |                                 |                                                                                                               |
|                                                                                                         |      | Updated by: | Christine McCaffary |           | Date:                           |                                                                                                               |