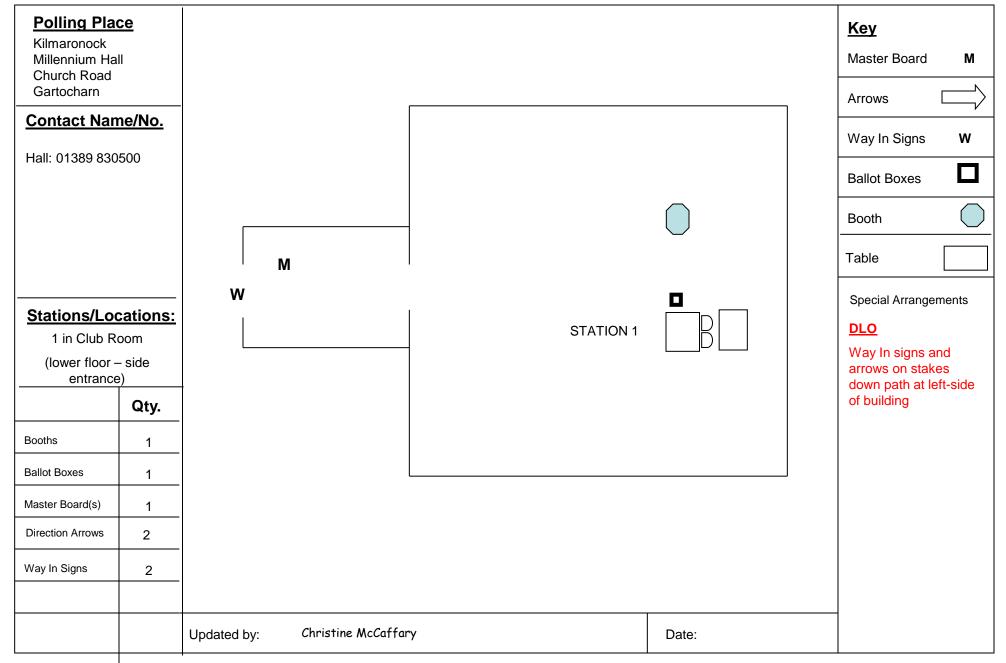

| Existing<br>Polling Place<br>St. Kessog's<br>Church Hall<br>Balloch Road<br>Balloch<br>Contact Name/No. |          | STATION 1                       |       | KeyMaster BoardMArrows>Way In SignsWBallot BoxesBoothTableSpecial Arrangements |
|---------------------------------------------------------------------------------------------------------|----------|---------------------------------|-------|--------------------------------------------------------------------------------|
| Stations/Loc                                                                                            | cations: |                                 |       | DLO                                                                            |
| 2 in main                                                                                               | hall     |                                 |       | A-frame with<br>polling station sign                                           |
|                                                                                                         | Qty.     |                                 |       | to be sited at stone<br>wall on street                                         |
|                                                                                                         |          | - M                             |       |                                                                                |
| Booths                                                                                                  | 1        |                                 |       |                                                                                |
| Ballot Boxes                                                                                            | 1        |                                 |       |                                                                                |
| Master Board(s)                                                                                         | 1        | w                               |       |                                                                                |
| Direction Arrows                                                                                        | 2        |                                 |       |                                                                                |
| Way In Signs                                                                                            | 2        |                                 |       |                                                                                |
| A-frame                                                                                                 | 1        |                                 |       |                                                                                |
|                                                                                                         |          | Updated by: Christine McCaffary | Date: |                                                                                |