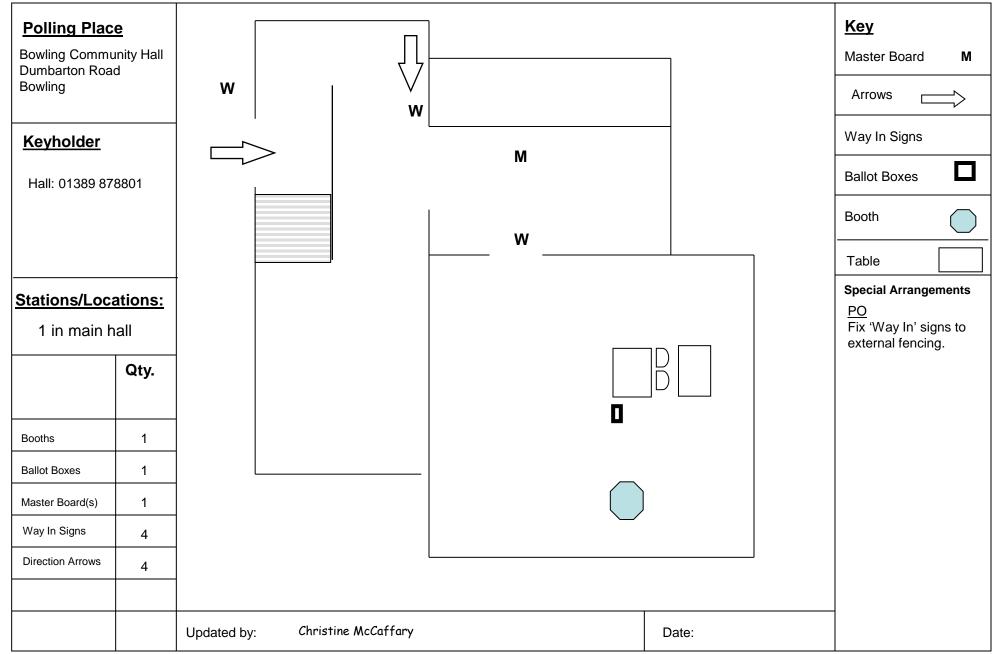

| 2     |                                 |       |                                                       |
| Way In Signs                                                                                       | 2     | <b>₩</b>                        |       |                                                       |
| 'A' frames                                                                                         | 1     |                                 |       |                                                       |
|                                                                                                    |       | Updated by: Christine McCaffary | Date: |                                                       |













| Polling Place<br>Dalmuir Barclay Parish                                         |                  | Large Hall