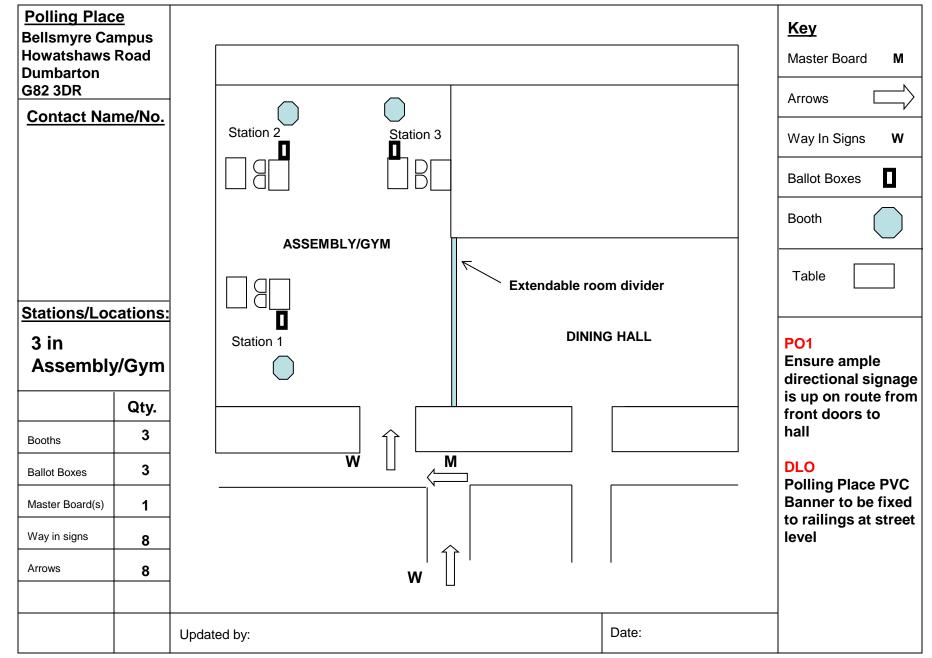

| Polling Place<br>Dalmuir Barclay Parish                                         |                  | Large Hall                                                                                                                                                                                                                                                                                                                                                                                                                                                                                                                                                                                                                                                                                                                                                                                                                                                                                                            | <u>Key</u>                                                |
|---------------------------------------------------------------------------------|------------------|-----------------------------------------------------------------------------------------------------------------------------------------------------------------------------------------------------------------------------------------------------------------------------------------------------------------------------------------------------------------------------------------------------------------------------------------------------------------------------------------------------------------------------------------------------------------------------------------------------------------------------------------------------------------------------------------------------------------------------------------------------------------------------------------------------------------------------------------------------------------------------------------------------------------------|-----------------------------------------------------------|
| Church<br>Durban Avenue<br>Clydebank<br>Contact Name/No.<br>Hall: 0141 941 3988 |                  | Image main       I | Master Board M<br>Way In Signs W<br>Ballot Boxes<br>Booth |
| Stations/Loo<br>4 in main hall                                                  | cations:<br>Qty. | Image: Station 3     Image: Station 4     Image: Station 4                                                                                                                                                                                                                                                                                                                                                                                                                                                                                                                                                                                                                                                                                                                                                                                                                                                            | Table Special Arrangements                                |
| Partitions                                                                      |                  |                                                                                                                                                                                                                                                                                                                                                                                                                                                                                                                                                                                                                                                                                                                                                                                                                                                                                                                       |                                                           |
| Booths                                                                          | 4                |                                                                                                                                                                                                                                                                                                                                                                                                                                                                                                                                                                                                                                                                                                                                                                                                                                                                                                                       |                                                           |
| Ballot Boxes                                                                    | 4                |                                                                                                                                                                                                                                                                                                                                                                                                                                                                                                                                                                                                                                                                                                                                                                                                                                                                                                                       |                                                           |
| Master Board(s)                                                                 | 1                |                                                                                                                                                                                                                                                                                                                                                                                                                                                                                                                                                                                                                                                                                                                                                                                                                                                                                                                       |                                                           |
| Direction Arrows                                                                | 3                |                                                                                                                                                                                                                                                                                                                                                                                                                                                                                                                                                                                                                                                                                                                                                                                                                                                                                                                       |                                                           |
| Way In Signs                                                                    | 3                |                                                                                                                                                                                                                                                                                                                                                                                                                                                                                                                                                                                                                                                                                                                                                                                                                                                                                                                       |                                                           |
|                                                                                 |                  | Compiled by: Christine McCaffary Date:                                                                                                                                                                                                                                                                                                                                                                                                                                                                                                                                                                                                                                                                                                                                                                                                                                                                                |                                                           |