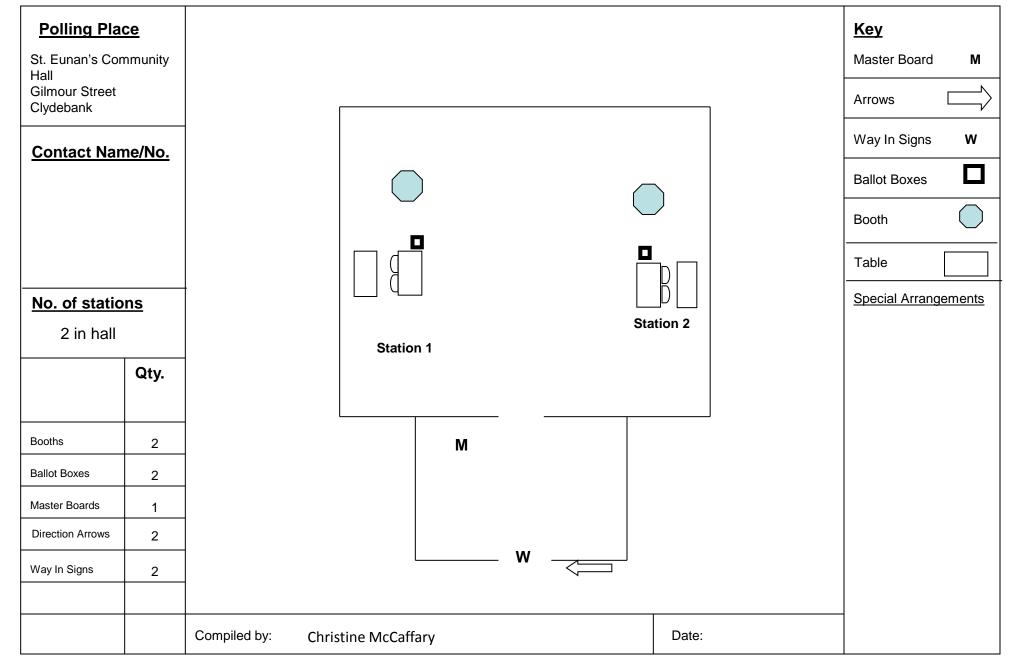

| Polling Place<br>Leven Suite<br>Abbotsford Hotel<br>Stirling Road<br>Dumbarton<br>Contact Name/No. |       |                                 |       | KeyMaster BoardMArrows>>>>>>>>>>>>>>>>>>>>>>>>>>>>>>> |
|----------------------------------------------------------------------------------------------------|-------|---------------------------------|-------|-------------------------------------------------------|
| Stations/Loc                                                                                       |       | Station 1                       |       | Special Arrangements<br>DLO                           |
| 2 in Leven S                                                                                       | Suite |                                 |       | Provide additional<br>lighting, if still              |
|                                                                                                    | Qty.  |                                 |       | Ensure ramp in place.                                 |
| Booths                                                                                             | 2     | Station 2                       |       | <b>'A' -</b> site A-frame with                        |
| Ballot Boxes                                                                                       | 2     | <br>M                           |       | 'Way In' sign                                         |
| Master Board(s)                                                                                    | 1     |                                 |       |                                                       |
| Direction Arrows                                                                                   | 2     |                                 |       |                                                       |
| Way In Signs                                                                                       | 2     | <b>₩</b>                        |       |                                                       |
| 'A' frames                                                                                         | 1     |                                 |       |                                                       |
|                                                                                                    |       | Updated by: Christine McCaffary | Date: |                                                       |