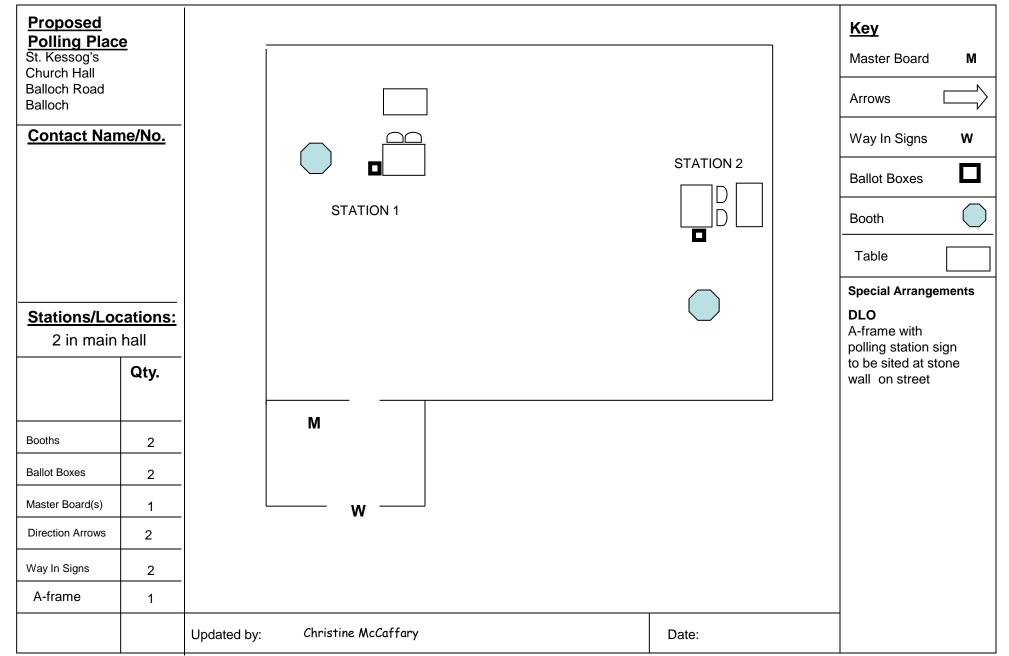

| Existing<br>Polling Place<br>St. Kessog's<br>Church Hall<br>Balloch Road<br>Balloch<br>Contact Name/No. |          | STATION 1                       |       | KeyMaster BoardMArrows>Way In SignsWBallot BoxesBoothTableSpecial Arrangements |
|---------------------------------------------------------------------------------------------------------|----------|---------------------------------|-------|--------------------------------------------------------------------------------|
| Stations/Loc                                                                                            | cations: |                                 |       | DLO                                                                            |
| 2 in main                                                                                               | hall     |                                 |       | A-frame with<br>polling station sign                                           |
|                                                                                                         | Qty.     |                                 |       | to be sited at stone<br>wall on street                                         |
|                                                                                                         |          | - M                             |       |                                                                                |
| Booths                                                                                                  | 1        |                                 |       |                                                                                |
| Ballot Boxes                                                                                            | 1        |                                 |       |                                                                                |
| Master Board(s)                                                                                         | 1        | w                               |       |                                                                                |
| Direction Arrows                                                                                        | 2        |                                 |       |                                                                                |
| Way In Signs                                                                                            | 2        |                                 |       |                                                                                |
| A-frame                                                                                                 | 1        |                                 |       |                                                                                |
|                                                                                                         |          | Updated by: Christine McCaffary | Date: |                                                                                |