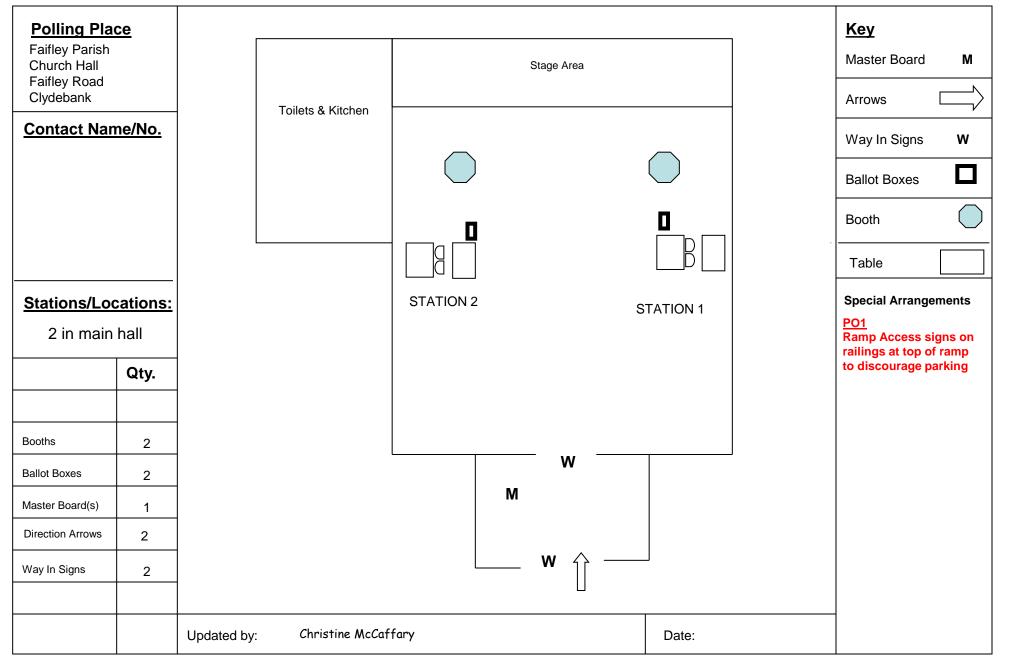

| 2     |                                 |       |                                                       |
| Way In Signs                                                                                       | 2     | <b>₩</b>                        |       |                                                       |
| 'A' frames                                                                                         | 1     |                                 |       |                                                       |
|                                                                                                    |       | Updated by: Christine McCaffary | Date: |                                                       |













| Polling Place<br>Dalmuir Barclay Parish                                         |                  | Large Hall