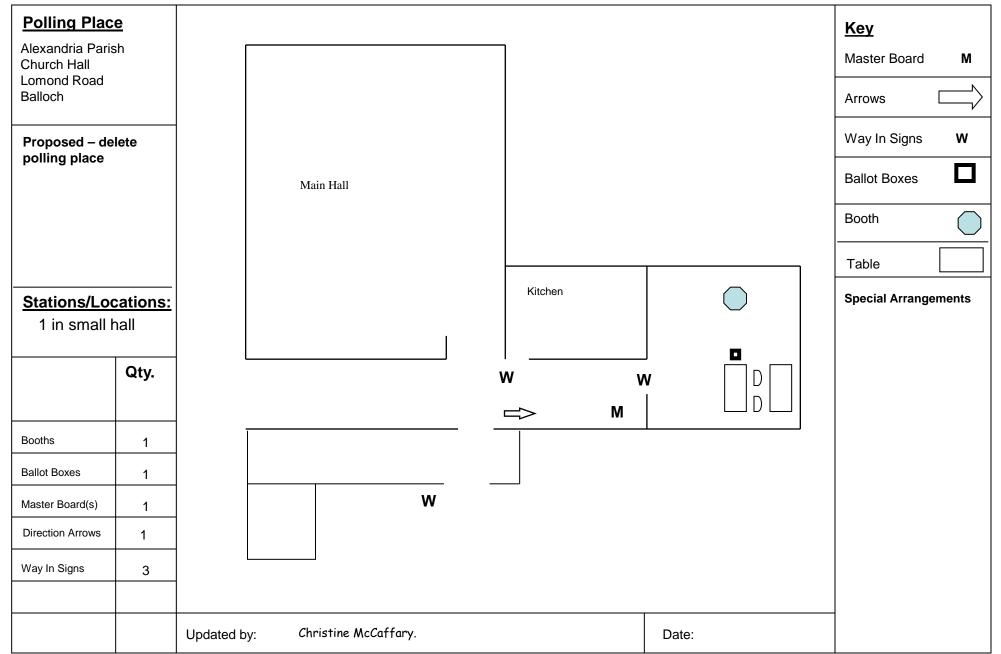

|
| Way In Signs                                                                                            | 2        |                                 |       |                                                                                |
| A-frame                                                                                                 | 1        |                                 |       |                                                                                |
|                                                                                                         |          | Updated by: Christine McCaffary | Date: |                                                                                |





| Polling Plac                                                | e    |                             |              |           | Key      |                 |
|-------------------------------------------------------------|------|-----------------------------|--------------|-----------|----------|-----------------|
| Alexandria Community<br>Centre<br>Main Street<br>Alexandria |      |                             |              |           | Maste    | er Board M      |
|                                                             |      | Main Hall                   |              |           | Arrow    | /s              |
| Keyholder                                                   |      |                             |              |           | Way      | In Signs W      |
| Centre: 013