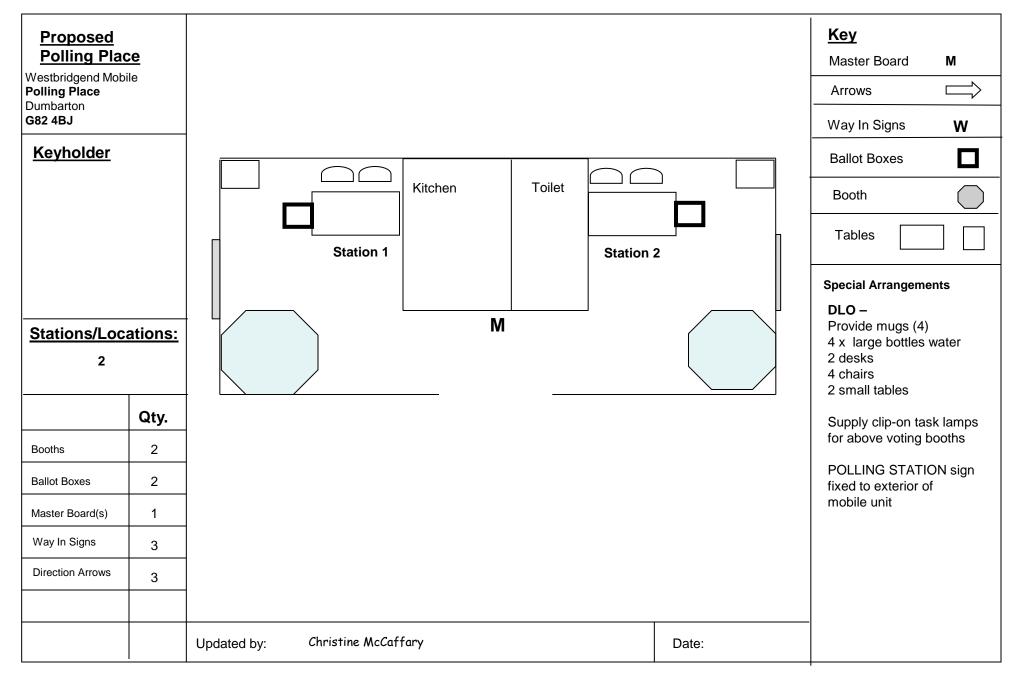

| Polling Place<br>Leven Suite<br>Abbotsford Hotel<br>Stirling Road<br>Dumbarton<br>Contact Name/No. |       |                                 |       | KeyMaster BoardMArrows>>>>>>>>>>>>>>>>>>>>>>>>>>>>>>> |
|----------------------------------------------------------------------------------------------------|-------|---------------------------------|-------|-------------------------------------------------------|
| Stations/Loc                                                                                       |       | Station 1                       |       | Special Arrangements<br>DLO                           |
| 2 in Leven S                                                                                       | Suite |                                 |       | Provide additional<br>lighting, if still              |
|                                                                                                    | Qty.  |                                 |       | Ensure ramp in place.                                 |
| Booths                                                                                             | 2     | Station 2                       |       | <b>'A' -</b> site A-frame with                        |
| Ballot Boxes                                                                                       | 2     | <br>M                           |       | 'Way In' sign                                         |
| Master Board(s)                                                                                    | 1     |                                 |       |                                                       |
| Direction Arrows                                                                                   | 2     |                                 |       |                                                       |
| Way In Signs                                                                                       | 2     | <b>₩</b>                        |       |                                                       |
| 'A' frames                                                                                         | 1     |                                 |       |                                                       |
|                                                                                                    |       | Updated by: Christine McCaffary | Date: |                                                       |