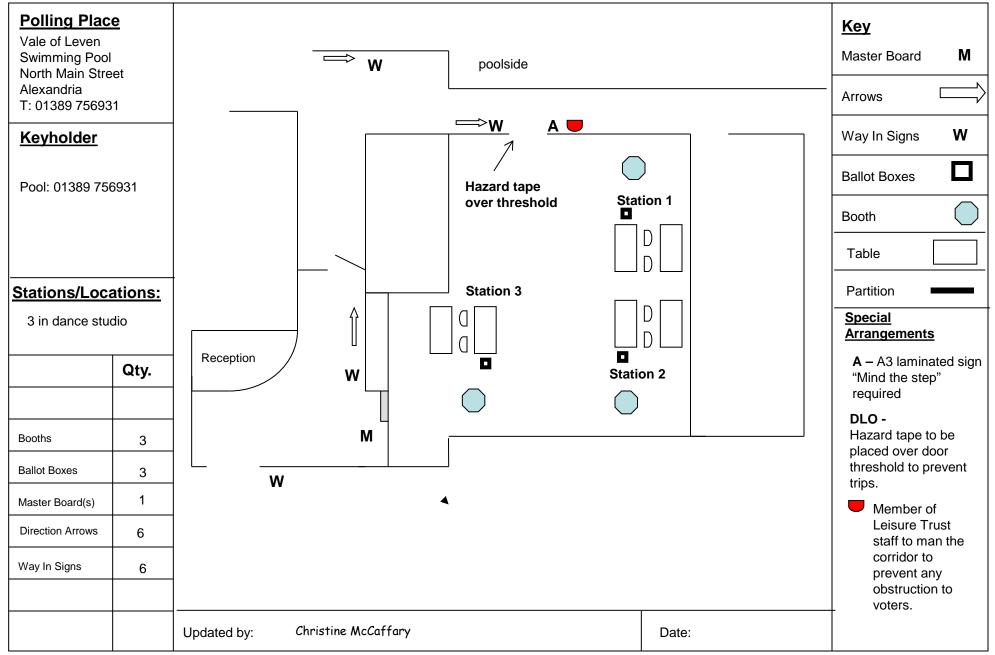

| Existing<br>Polling Place<br>St. Kessog's<br>Church Hall<br>Balloch Road<br>Balloch<br>Contact Name/No. |          | STATION 1                       |       | KeyMaster BoardMArrows>Way In SignsWBallot BoxesBoothTableSpecial Arrangements |
|---------------------------------------------------------------------------------------------------------|----------|---------------------------------|-------|--------------------------------------------------------------------------------|
| Stations/Loc                                                                                            | cations: |                                 |       | DLO                                                                            |
| 2 in main