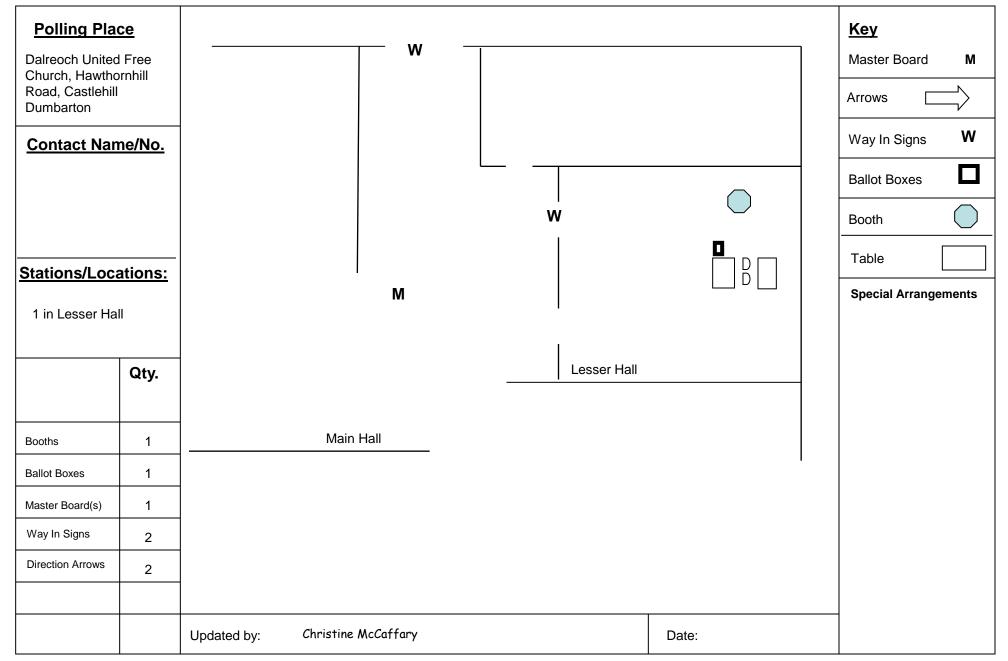

| Polling Place<br>Knoxland Primary<br>Leven Street<br>Dumbarton<br>Keyholder<br>School –<br>01389 761592 |      |             | Station 1           | Station 3 | Station 2                       | KeyMaster BoardMArrowsWay In SignsWay In SignsBallot BoxesBoothsBoothsDisplayboardTableSpecial InformationPO1 |
|---------------------------------------------------------------------------------------------------------|------|-------------|---------------------|-----------|---------------------------------|---------------------------------------------------------------------------------------------------------------|
| No. of station<br>3 in main h                                                                           |      |             | w                   |           | Display board<br>needed to post |                                                                                                               |
|                                                                                                         | Qty. | vv          |                     |           |                                 | various notices<br>and posters – see                                                                          |
| Booths                                                                                                  | 3    |             |                     |           |                                 | janitor.                                                                                                      |
| Ballot Boxes                                                                                            | 3    |             |                     |           |                                 |                                                                                                               |
| Master Board(s)                                                                                         | 1    |             |                     |           |                                 |                                                                                                               |
| Way In Signs                                                                                            | 4    | W           |                     |           |                                 |                                                                                                               |
| Direction Arrows                                                                                        | 4    |             | Μ                   |           |                                 |                                                                                                               |
|                                                                                                         |      | Updated by: | Christine McCaffary |           | Date:                           |                                                                                                               |