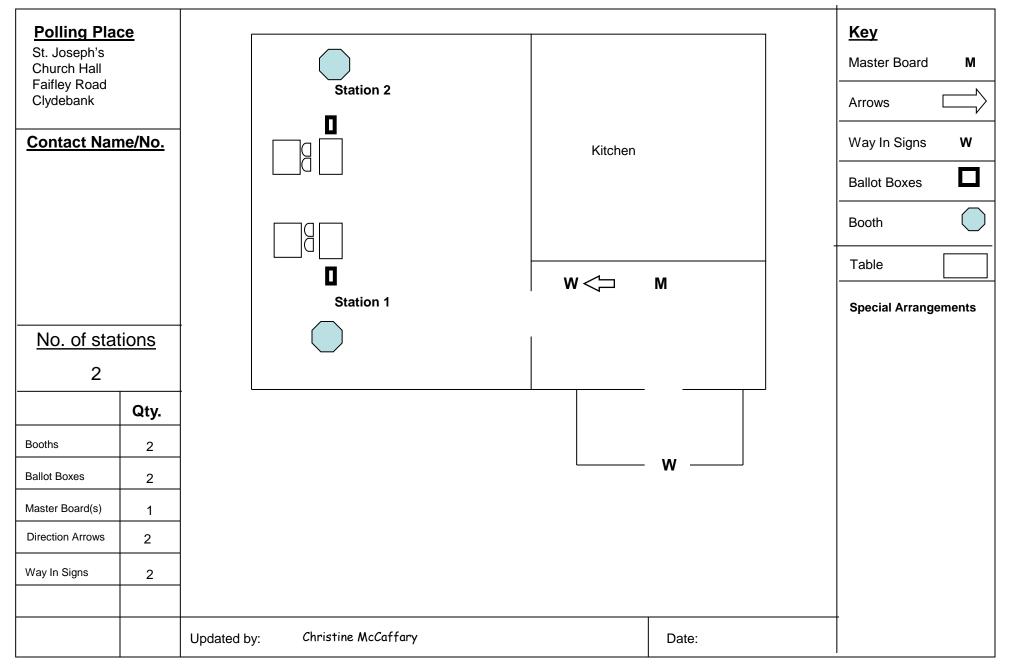

| 2     |                                 |       |                                                       |
| Way In Signs                                                                                       | 2     | <b>₩</b>                        |       |                                                       |
| 'A' frames                                                                                         | 1     |                                 |       |                                                       |
|                                                                                                    |       | Updated by: Christine McCaffary | Date: |                                                       |













| Polling Place<br>Dalmuir Barclay Parish                                         |                  | Large Hall