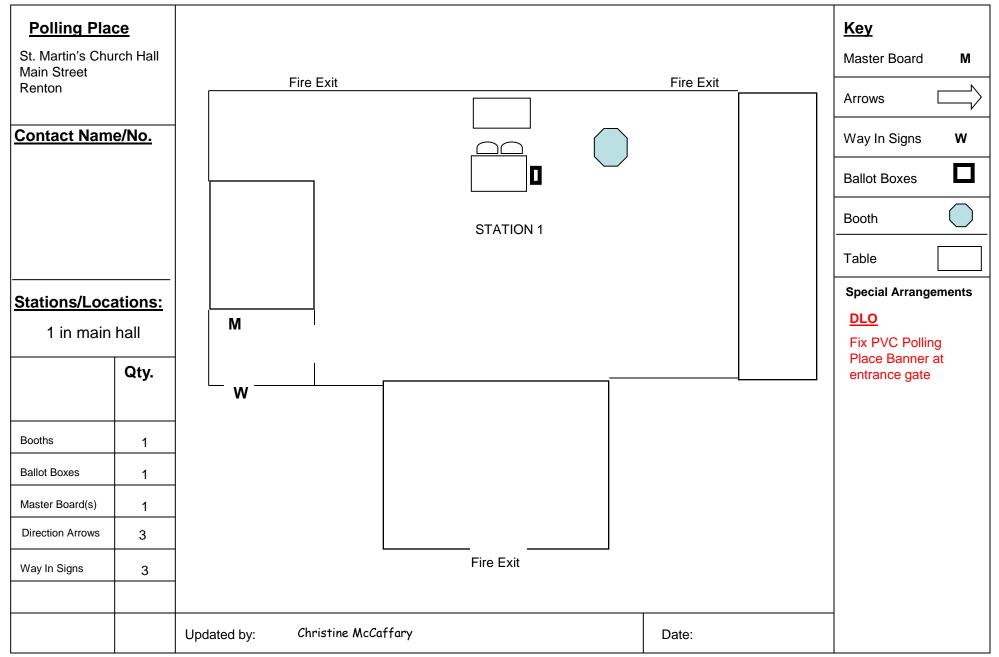

|
| Master Board(s)                                             | 1    |                             |              |           | <b>I</b> |                 |
| Direction Arrows                                            | 2    |                             |              |           |          |                 |
| Way In Signs                                                | 2    |                             |              |           |          |                 |
|                                                             |      |                             |              |           |          |                 |
|                                                             |      | Updated by: Christine McCaf | fary         | Date:     |          |                 |







| Polling Place                                        |          |                      |             |           | Key                                   |
|------------------------------------------------------|----------|----------------------|-------------|-----------|---------------------------------------|
| Bonhill Community Centre<br>Ladyton, Bonhill G83 9DZ |          |                      |             |           | Master Board M                        |
| Ladyton, Bonnin G63 9D2                              |          |                      |             |           | Arrows                                |
| Keyholder                                            |          |                      | Station 4   | Station 3 | Way In Signs W                        |
| Centre: