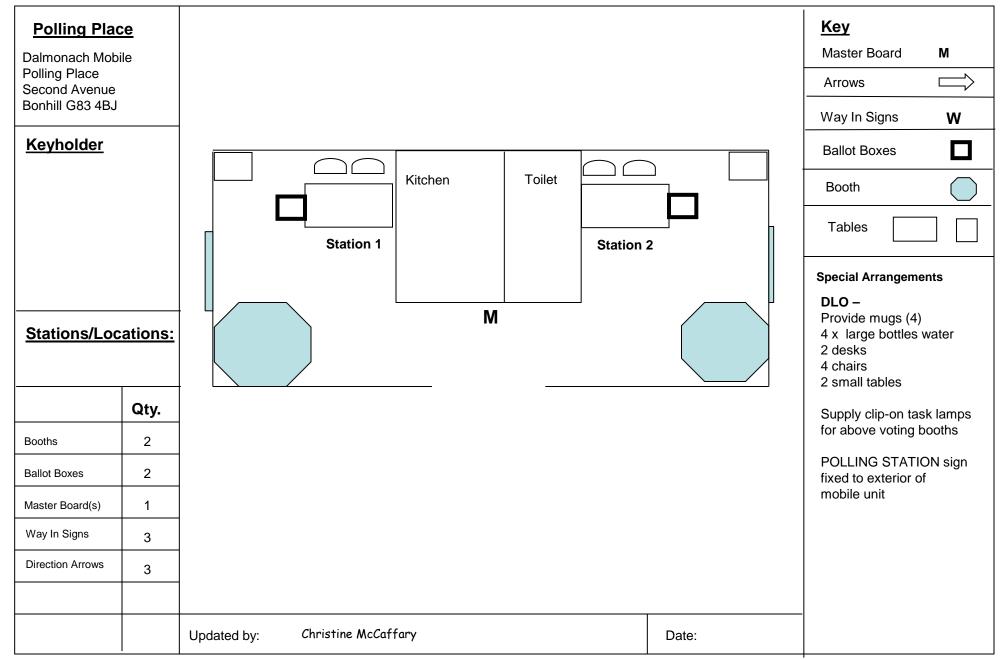

|
| Master Board(s)                                             | 1    |                             |              |           | <b>I</b> |                 |
| Direction Arrows                                            | 2    |                             |              |           |          |                 |
| Way In Signs                                                | 2    |                             |              |           |          |                 |
|                                                             |      |                             |              |           |          |                 |
|                                                             |      | Updated by: Christine McCaf | fary         | Date:     |          |                 |







| Polling Place                                        |          |                      |             |           | Key                                   |
|------------------------------------------------------|----------|----------------------|-------------|-----------|---------------------------------------|
| Bonhill Community Centre<br>Ladyton, Bonhill G83 9DZ |          |                      |             |           | Master Board M                        |
| Ladyton, Bonnin G63 9D2                              |          |                      |             |           | Arrows                                |
| Keyholder                                            |          |                      | Station 4   | Station 3 | Way In Signs W                        |
| Centre: 013