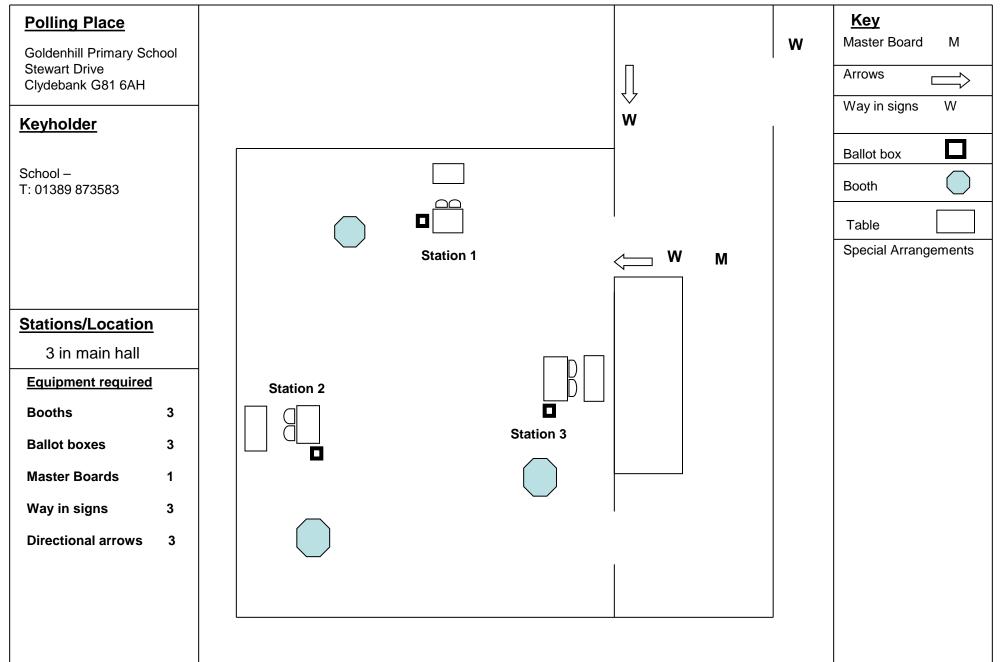

| 2     |                                 |       |                                                       |
| Way In Signs                                                                                       | 2     | <b>₩</b>                        |       |                                                       |
| 'A' frames                                                                                         | 1     |                                 |       |                                                       |
|                                                                                                    |       | Updated by: Christine McCaffary | Date: |                                                       |













| Polling Place<br>Dalmuir Barclay Parish                                         |                  | Large Hall