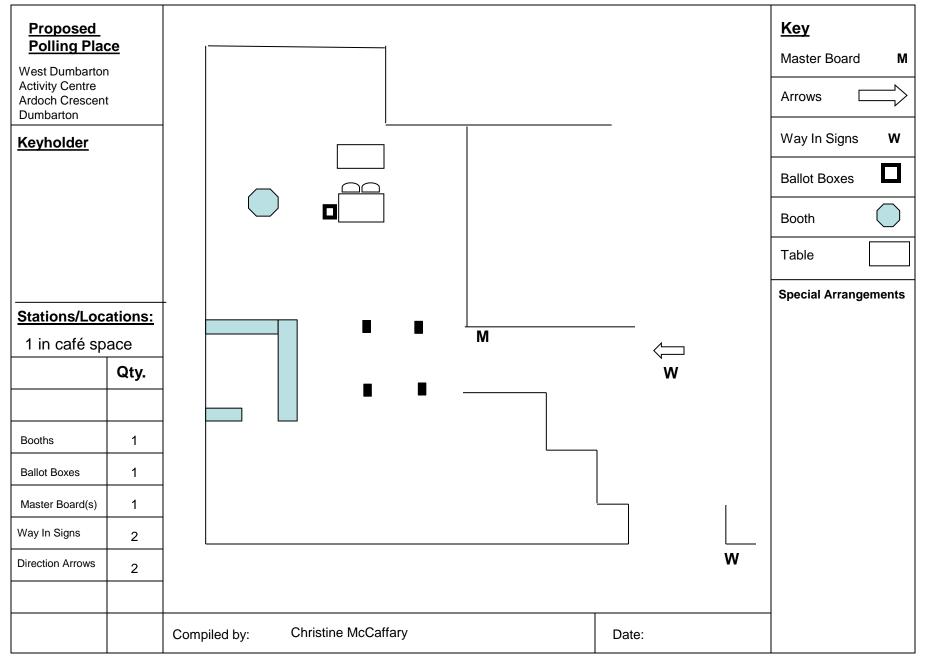

|
| Ballot Boxes                                         | 4        | W                    |             |           |                                       |
| Master Board(s)                                      | 1        |                      |             |           |                                       |
| Direction Arrows                                     | 8        |                      |             |           |                                       |
| Way In Signs                                         | 8        |                      |             |           |                                       |
|                                                      |          | Updated by: Christin | e McCaffary | Date:     |                                       |



















| Polling Place<br>Knoxland Primary<br>Leven Street<br>Dumbarton<br>Keyholder<br>School –<br>01389 761592 |      |             | Station 1           | Station 3 | Station 2                       | KeyMaster BoardMArrowsWay In SignsWay In SignsBallot BoxesBoothsBoothsDisplayboardTableSpecial InformationPO1 |
|---------------------------------------------------------------------------------------------------------|------|-------------|---------------------|-----------|---------------------------------|---------------------------------------------------------------------------------------------------------------|
| No. of station<br>3 in main h                                                                           |      |             | w                   |           | Display board