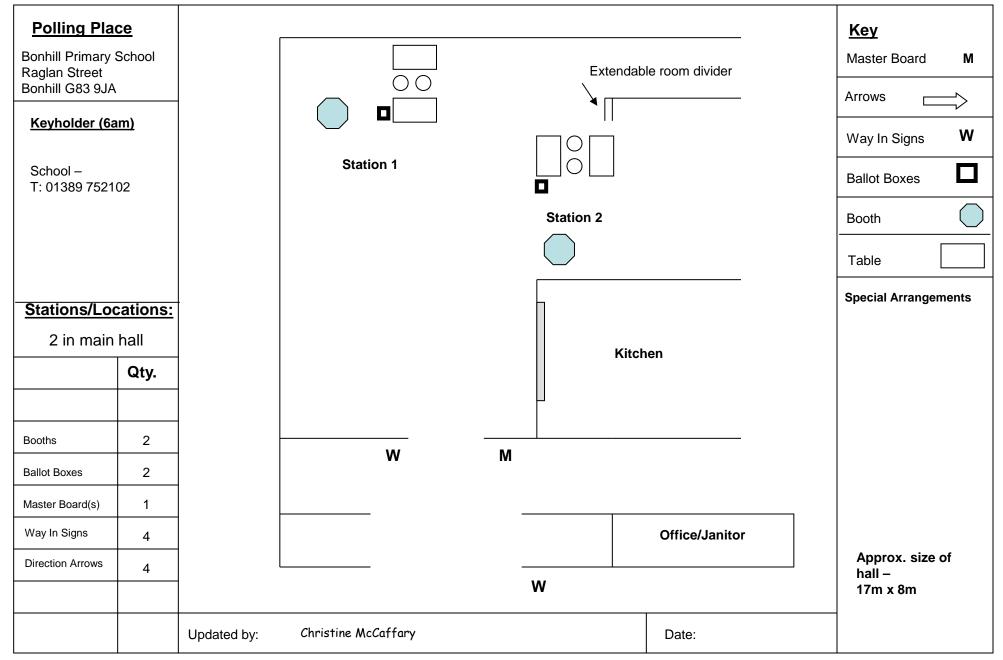

| Polling Place                                        |          |                      |             |           | Key                                   |
|------------------------------------------------------|----------|----------------------|-------------|-----------|---------------------------------------|
| Bonhill Community Centre<br>Ladyton, Bonhill G83 9DZ |          |                      |             |           | Master Board M                        |
| Ladyton, Bonnin G63 9D2                              |          |                      |             |           | Arrows                                |
| Keyholder                                            |          |                      | Station 4   | Station 3 | Way In Signs W                        |
| Centre: 01389 608179                                 |          |                      |             |           | Ballot Boxes                          |
|                                                      |          |                      |             |           | Booth                                 |
|                                                      |          |                      |             |           | Table                                 |
| Stations/Loc                                         | cations: |                      |             |           | Special Arrangements                  |
| 4 in main                                            | hall     |                      |             |           | DLO<br>Fix 2 PVC Polling              |
|                                                      | Qty.     | M                    | Station 1   | Station 2 | Station banners at shops and car park |
|                                                      |          |                      |             |           |                                       |
| Booths                                               | 4        |                      |             |           |                                       |
| Ballot Boxes                                         | 4        | W                    |             |           |                                       |
| Master Board(s)                                      | 1        |                      |             |           |                                       |
| Direction Arrows                                     | 8        |                      |             |           |                                       |
| Way In Signs                                         | 8        |                      |             |           |                                       |
|                                                      |          | Updated by: Christin | e McCaffary | Date:     |                                       |