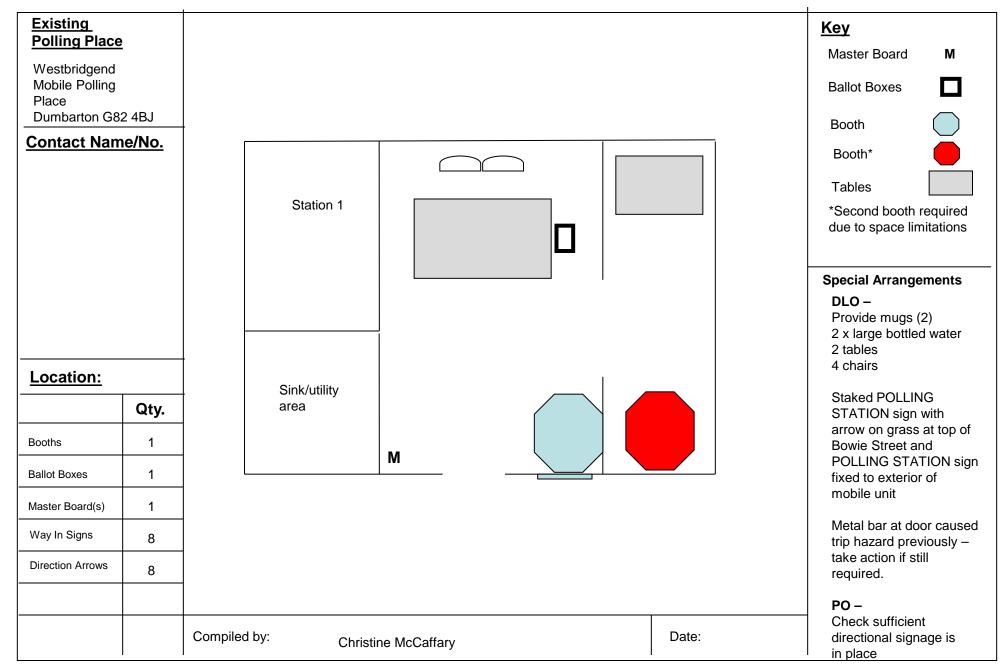

| Existing<br>Polling Place<br>St. Kessog's<br>Church Hall<br>Balloch Road<br>Balloch<br>Contact Name/No. |          | STATION 1                       |       | KeyMaster BoardMArrows>Way In SignsWBallot BoxesBoothTableSpecial Arrangements |
|---------------------------------------------------------------------------------------------------------|----------|---------------------------------|-------|--------------------------------------------------------------------------------|
| Stations/Loc                                                                                            | cations: |                                 |       | DLO                                                                            |
| 2 in main                                                                                               | hall     |                                 |       | A-frame with<br>polling station sign                                           |
|                                                                                                         | Qty.     |                                 |       | to be sited at stone<br>wall on street                                         |
|                                                                                                         |          | - M                             |       |                                                                                |
| Booths                                                                                                  | 1        |                                 |       |                                                                                |
| Ballot Boxes                                                                                            | 1        |                                 |       |                                                                                |
| Master Board(s)                                                                                         | 1        | w                               |       |                                                                                |
| Direction Arrows                                                                                        | 2        |                                 |       |                                                                                |
| Way In Signs                                                                                            | 2        |                                 |       |                                                                                |
| A-frame                                                                                                 | 1        |                                 |       |                                                                                |
|                                                                                                         |          | Updated by: Christine McCaffary | Date: |                                                                                |