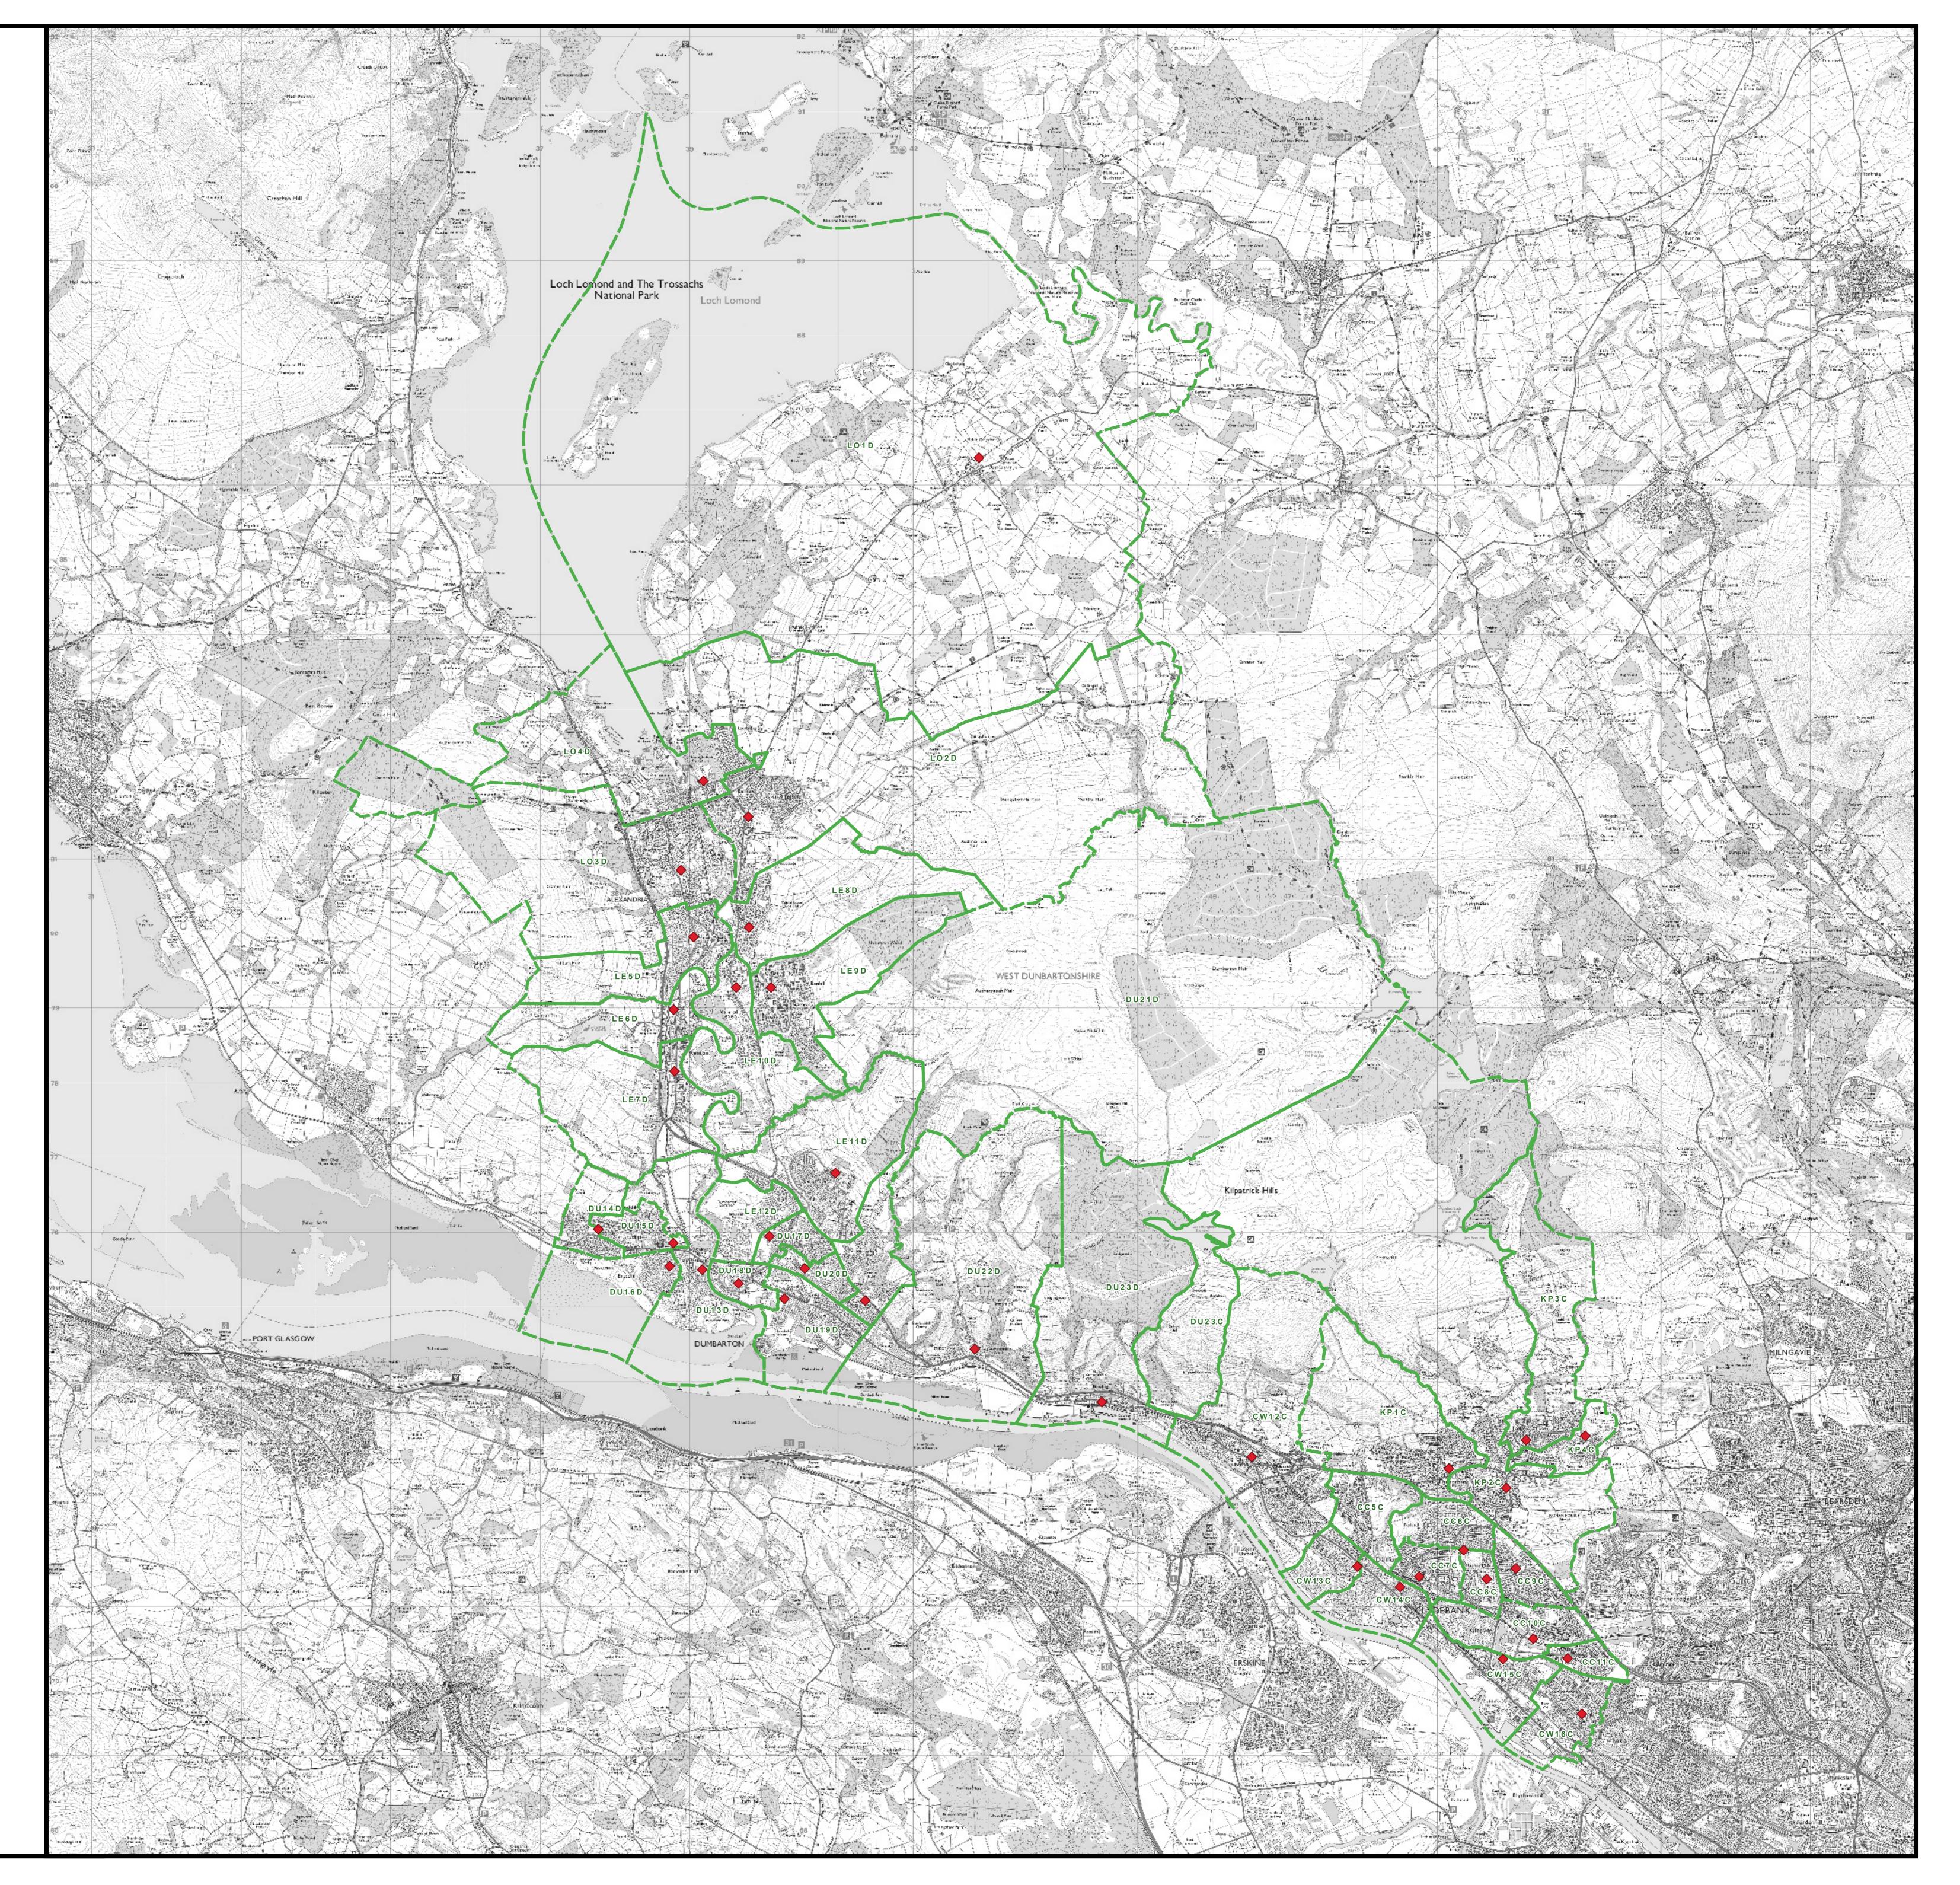

## Approved changes to polling places and districts in West Dunbartonshire 2018

| ID | Polling District | Polling Place                     | Ward Number |
|----|------------------|-----------------------------------|-------------|
| 1  | LO1D             | KILMARONOCK MILLENNIUM HALL       | 1           |
| 2  | LO2D             | LENNOX HALL                       | 1           |
| 3  | LO3D             | VALE OF LEVEN SWIMMING POOL       | 1           |
| 4  | LO4D             | ST KESSOG'S CHURCH HALL           | 1           |
| 5  | LE5D             | ALEXANDRIA COMMUNITY CENTRE       | 2           |
| 6  | LE6D             | ST MARTIN'S CHURCH HALL           | 2           |
| _  | LE7D             | RENTON PRIMARY SCHOOL             | 2           |
|    | LE8D             | DALMONACH MOBILE POLLING PLACE    | 2           |
| _  | LE9D             | BONHILL COMMUNITY CENTRE          | 2           |
| 10 | LE10D            | BONHILL PRIMARY SCHOOL            | 2           |
| 11 | LE11D            | BELLSMYRE SCHOOL CAMPUS           | 2           |
|    | LE12D            | BRAEHEAD PRIMARY SCHOOL           | 2           |
| 13 | DU13D            | WESTBRIDGEND MOBILE POLLING PLACE | 3           |
|    | DU14D            | UNITED FREE CHURCH                | 3           |
| 15 | DU15D            | ST MICHAEL'S CHURCH HALL          | 3           |
| 16 | DU16D            | WEST DUMBARTON ACTIVITY CENTRE    | 3           |
|    | DU17D            | BRAEHEAD PRIMARY SCHOOL           | 3           |
| 18 | DU18D            | CONCORD COMMUNITY CENTRE          | 3           |
| 19 | DU19D            | KNOXLAND PRIMARY SCHOOL           | 3           |
| 20 | DU20D            | ST. PATRICK'S PRIMARY SCHOOL      | 3           |
| 21 | DU21D            | LEVEN SUITE                       | 3           |
| 22 | DU22D            | MILTON COMMUNITY HALL             | 3           |
| 23 | DU23C            | BOWLING COMMUNITY HALL            | 3           |
| 24 | DU23D            | BOWLING COMMUNITY HALL            | 3           |
| 25 | KP1C             | GLENHEAD COMMUNITY CENTRE         | 4           |
| 26 | KP2C             | GOLDENHILL PRIMARY SCHOOL         | 4           |
| 27 | KP3C             | FAIFLEY PARISH CHURCH HALL        | 4           |
| 28 | KP4C             | ST JOSEPH'S CHURCH HALL           | 4           |
| 29 | CC5C             | DALMUIR BARCLAY PARISH CHURCH     | 5           |
| 30 | CC6C             | PARKHALL LIBRARY                  | 5           |
| 31 | CC7C             | ST STEPHEN'S CHURCH HALL          | 5           |
| 32 | CC8C             | KILBOWIE PRIMARY SCHOOL           | 5           |
| 33 | CC9C             | ST EUNAN'S COMMUNITY HALL         | 5           |
| 34 | CC10C            | ONSLOW ROAD COMMUNITY HALL        | 5           |
| 35 | CC11C            | LINNVALE PRIMARY SCHOOL           | 5           |
| 36 | CW12C            | NAPIER HALL                       | 6           |
| 37 | CW13C            | DALMUIR BARCLAY PARISH CHURCH     | 6           |
| 38 | CW14C            | DALMUIR COMMUNITY CENTRE          | 6           |
| 39 | CW15C            | WATERFRONT CHURCH HALL            | 6           |
| 40 | CW16C            | ST MARGARET'S CHURCH HALL         | 6           |

LegendPolling PlacePolling districts

Reproduced by permission of Ordnance Survey on behalf of HMSO. (C) Crown copyright and database right 2018. All rights reserved. West Dunbartonshire Council OS Licence Number 100020790.