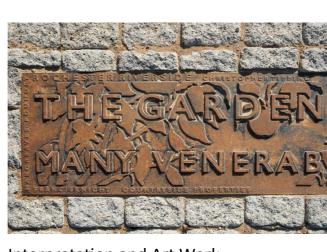

location



# **SECTION BB': COASTAL GREEN CORRIDOR ZONE 2 - Refer to Landscape Masterplan for location**



# **SECTION CC': DUNGLASS BASIN ZONE - Refer to Landscape Masterplan for location**



# **SECTION DD': SHIPYARD ZONE - Refer to Landscape Masterplan for location**





#### **WET WOODLAND ZONE**



Meadows

Water Retention Ponds



**Bridle Paths** 



Allotments and Pickiniking





Mountain Biking Natural Play and Re-Use of Timber



Wetland Areas Path Network and Nature Interpretation

### **PARKLAND ZONE**











Open Parkland With Path Network



Natural Play

**COASTAL GREEN CORRIDOR** 















Bird Hide 2











Utlise Timber from Felled

Trees



**DUNGLASS BASIN ZONE** 



Formal Screen Planting



**Viewing Points** 





**SHIPYARD ZONE** 

Art Work













Parkettes

Art Work

Wildflower Meadows

Coastal Path

Interpretation and Art Work