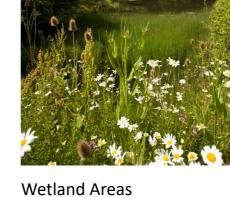

#### **WET WOODLAND ZONE**

Meadows

Water Retention Ponds

**Bridle Paths** 

Allotments and Pickiniking

Mountain Biking Natural Play and Re-Use of Timber

Wetland Areas Path Network and Nature Interpretation