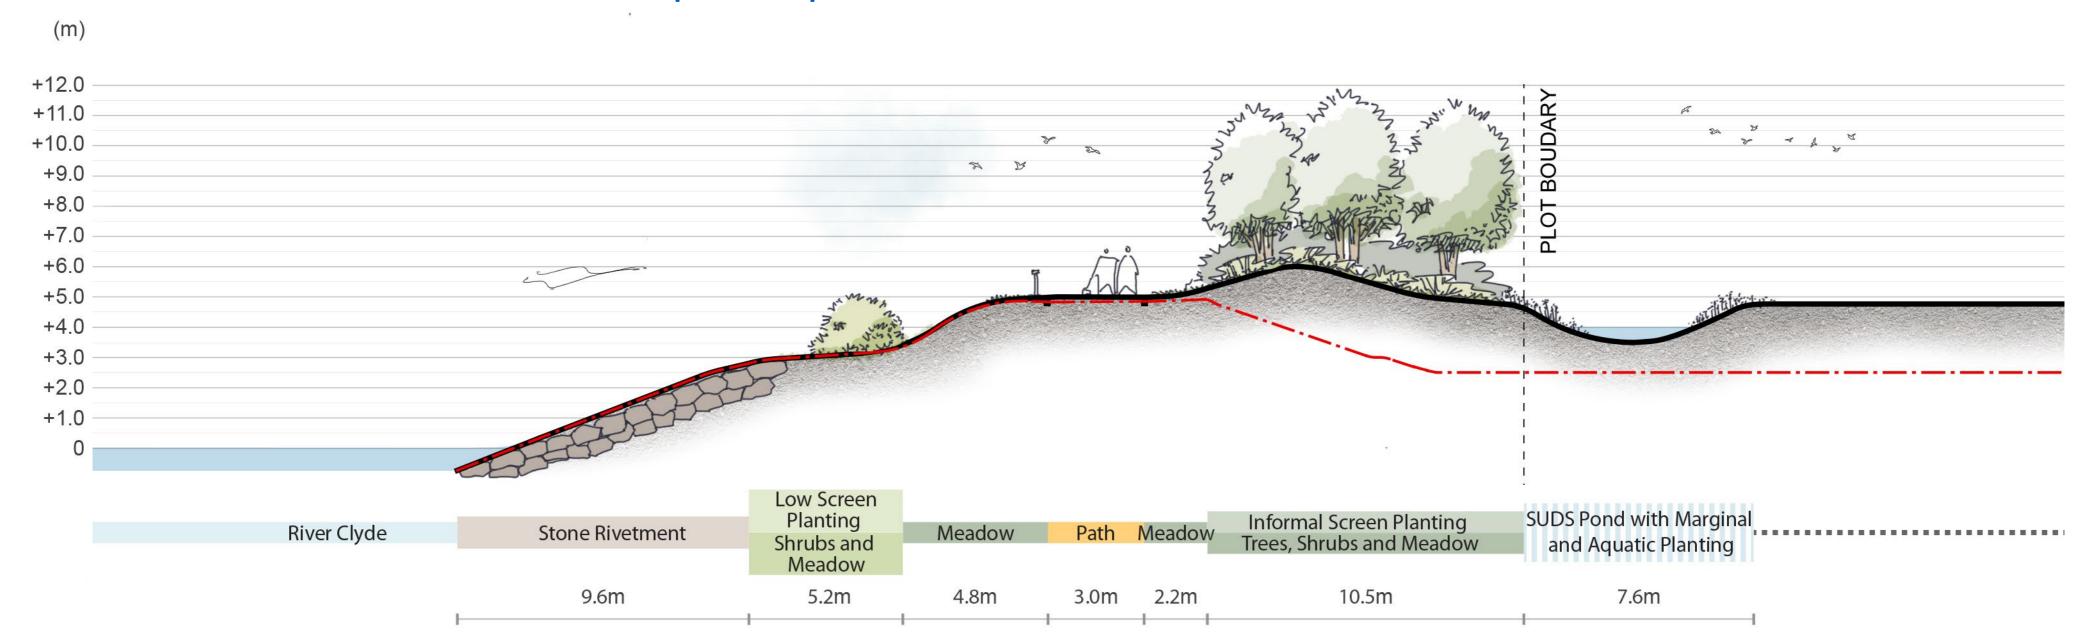

# SECTION AA': COASTAL GREEN CORRIDOR ZONE 1 - Refer to Landscape Masterplan for location



# **SECTION BB': COASTAL GREEN CORRIDOR ZONE 2 - Refer to Landscape Masterplan for location**



# **SECTION CC': DUNGLASS BASIN ZONE - Refer to Landscape Masterplan for location**



# **SECTION DD': SHIPYARD ZONE - Refer to Landscape Masterplan for location**





#### **WET WOODLAND ZONE**



Meadows

Water Retention Ponds



**Bridle Paths** 



Allotments and Pickiniking





Mountain Biking Natural Play and Re-Use of Timber



Wetland Areas Path Network and Nature Interpretation

### **PARKLAND ZONE**











Open Parkland With Path Network



Natural Play

**COASTAL GREEN CORRIDOR** 















Bird Hide 2











Utlise Timber from Felled

Trees



**DUNGLASS BASIN ZONE** 



Formal Screen Planting



**Viewing Points** 





**SHIPYARD ZONE** 

Art Work













Parkettes

Art Work

Wildflower Meadows

Coastal Path

Interpretation and Art Work