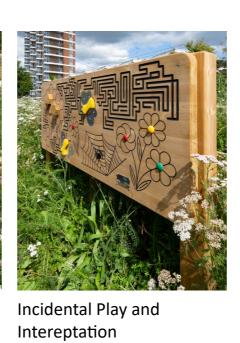

#### **WET WOODLAND ZONE**

Meadows

Water Retention Ponds

**Bridle Paths** 

Allotments and Pickiniking

Mountain Biking Natural Play and Re-Use of Timber

Wetland Areas Path Network and Nature Interpretation

Interpretation and Art Work