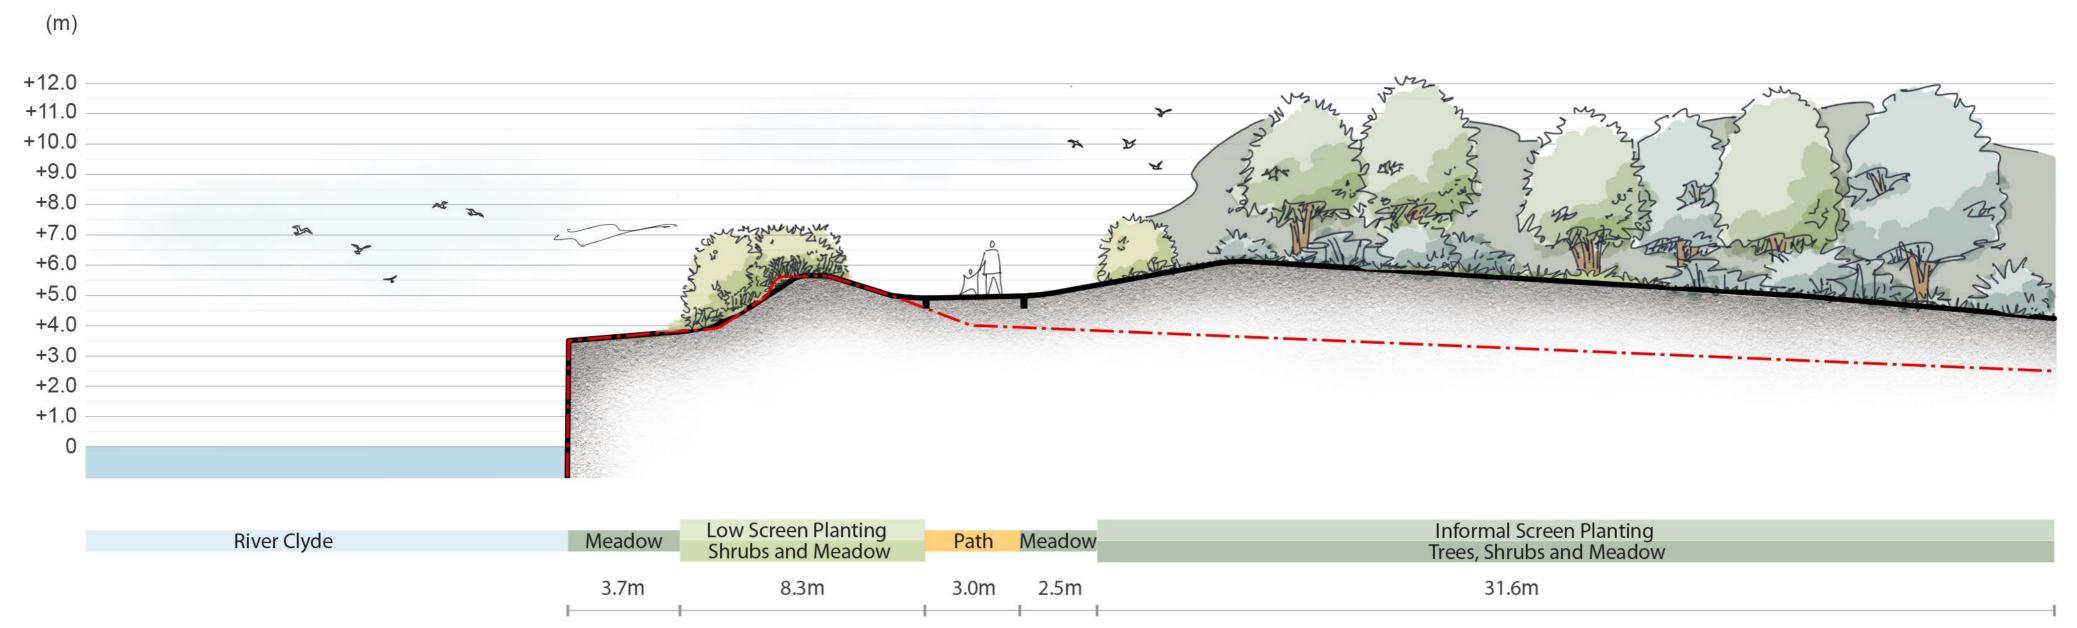

# SECTION AA': COASTAL GREEN CORRIDOR ZONE 1 - Refer to Landscape Masterplan for location