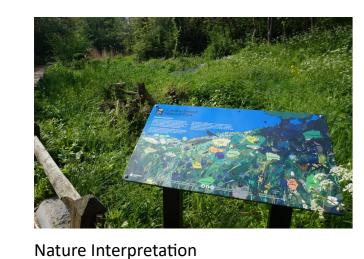

#### **WET WOODLAND ZONE**

Meadows

Water Retention Ponds

**Bridle Paths** 

Allotments and Pickiniking

Mountain Biking Natural Play and Re-Use of Timber

Wetland Areas Path Network and Nature Interpretation

Interpretation and Art Work