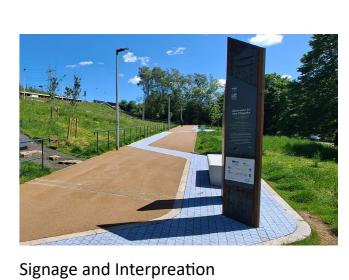

- Refer to Landscape Masterplan for location



# **SECTION BB': COASTAL GREEN CORRIDOR ZONE 2 - Refer to Landscape Masterplan for location**



# **SECTION CC': DUNGLASS BASIN ZONE - Refer to Landscape Masterplan for location**



# **SECTION DD': SHIPYARD ZONE - Refer to Landscape Masterplan for location**





#### **WET WOODLAND ZONE**



Meadows

Water Retention Ponds



**Bridle Paths** 



Allotments and Pickiniking





Mountain Biking Natural Play and Re-Use of Timber



Wetland Areas Path Network and Nature Interpretation

### **PARKLAND ZONE**











Open Parkland With Path Network



Natural Play

**COASTAL GREEN CORRIDOR** 















Bird Hide 2











Utlise Timber from Felled

Trees



**DUNGLASS BASIN ZONE** 



Formal Screen Planting



**Viewing Points** 





**SHIPYARD ZONE** 

Art Work













Parkettes

Art Work

Wildflower Meadows

Coastal Path

Interpretation and Art Work