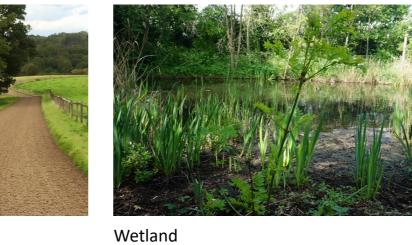

#### **WET WOODLAND ZONE**

Meadows

Water Retention Ponds

**Bridle Paths** 

Allotments and Pickiniking

Mountain Biking Natural Play and Re-Use of Timber

Wetland Areas Path Network and Nature Interpretation