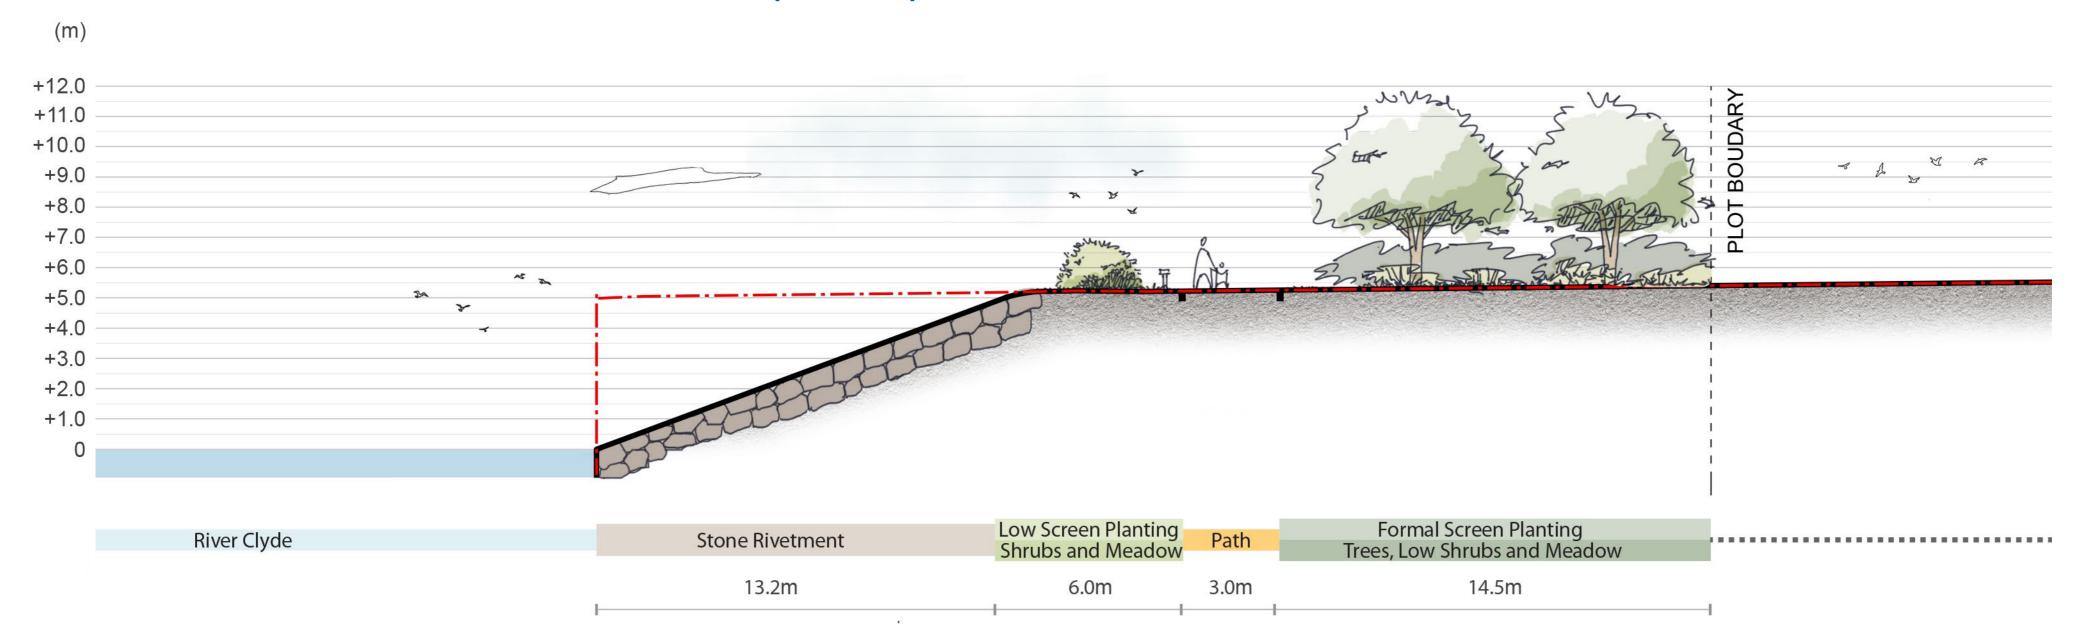

# **SECTION CC': DUNGLASS BASIN ZONE - Refer to Landscape Masterplan for location**