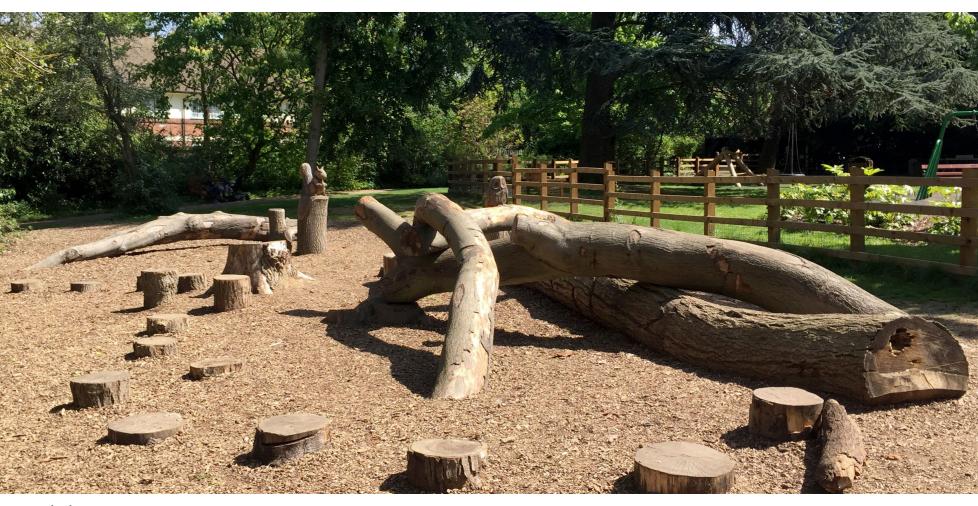

### **PARKLAND ZONE**

Open Parkland With Path Network

Natural Play

**COASTAL GREEN CORRIDOR** 

Bird Hide 2

Utlise Timber from Felled

Trees

**DUNGLASS BASIN ZONE** 