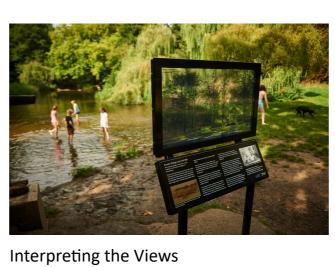

cation



# **SECTION BB': COASTAL GREEN CORRIDOR ZONE 2 - Refer to Landscape Masterplan for location**



# **SECTION CC': DUNGLASS BASIN ZONE - Refer to Landscape Masterplan for location**



# **SECTION DD': SHIPYARD ZONE - Refer to Landscape Masterplan for location**





#### **WET WOODLAND ZONE**



Meadows

Water Retention Ponds



**Bridle Paths** 



Allotments and Pickiniking





Mountain Biking Natural Play and Re-Use of Timber



Wetland Areas Path Network and Nature Interpretation

### **PARKLAND ZONE**











Open Parkland With Path Network



Natural Play

**COASTAL GREEN CORRIDOR** 















Bird Hide 2











Utlise Timber from Felled

Trees



**DUNGLASS BASIN ZONE** 



Formal Screen Planting



**Viewing Points** 





**SHIPYARD ZONE** 

Art Work













Parkettes

Art Work

Wildflower Meadows

Coastal Path

Interpretation and Art Work