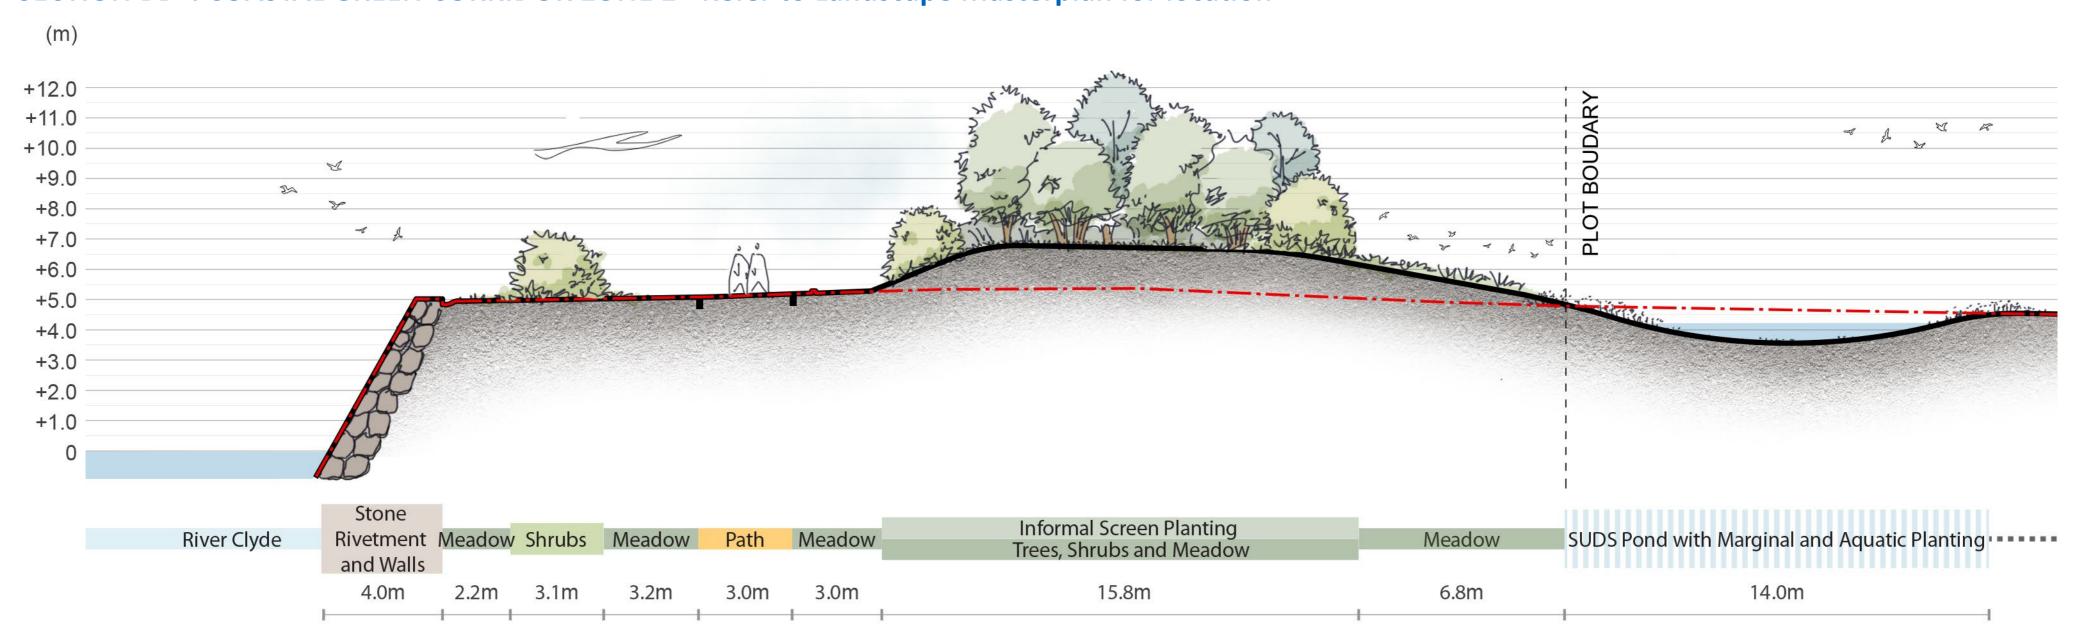

# **SECTION BB': COASTAL GREEN CORRIDOR ZONE 2 - Refer to Landscape Masterplan for location**