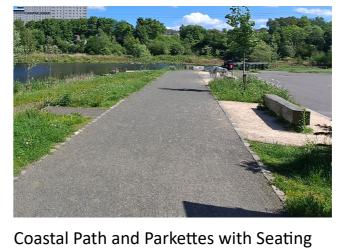

Formal Screen Planting

**Viewing Points** 

**SHIPYARD ZONE** 

Art Work

Parkettes

Art Work

Wildflower Meadows

Coastal Path