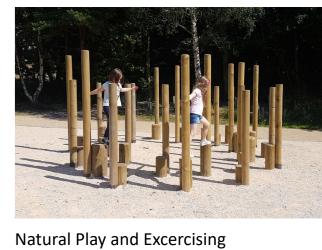

#### **WET WOODLAND ZONE**

Meadows

Water Retention Ponds

**Bridle Paths** 

Allotments and Pickiniking

Mountain Biking Natural Play and Re-Use of Timber

Wetland Areas Path Network and Nature Interpretation

### **PARKLAND ZONE**

Open Parkland With Path Network

Natural Play

**COASTAL GREEN CORRIDOR** 

Bird Hide 2

Utlise Timber from Felled

Trees

**DUNGLASS BASIN ZONE** 