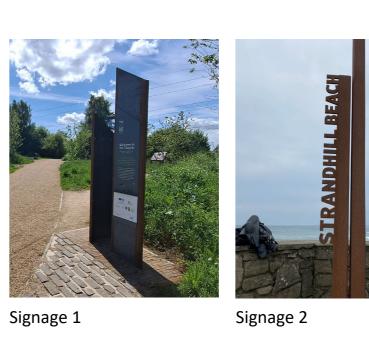

Formal Screen Planting

**Viewing Points** 

**SHIPYARD ZONE** 

Art Work

Parkettes

Art Work

Wildflower Meadows

Coastal Path

Interpretation and Art Work