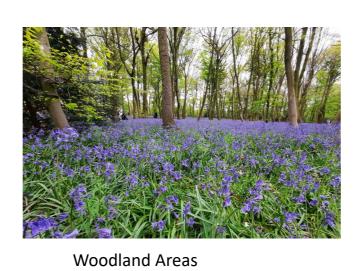

#### **WET WOODLAND ZONE**

Meadows

Water Retention Ponds

**Bridle Paths** 

Allotments and Pickiniking

Mountain Biking Natural Play and Re-Use of Timber

Wetland Areas Path Network and Nature Interpretation