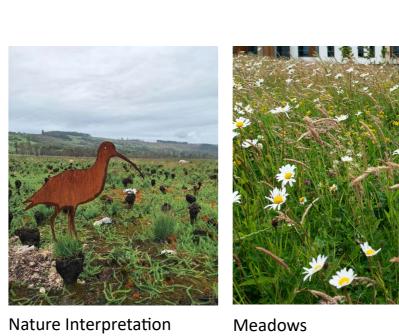

#### **WET WOODLAND ZONE**

Meadows

Water Retention Ponds

**Bridle Paths** 

Allotments and Pickiniking

Mountain Biking Natural Play and Re-Use of Timber

Wetland Areas Path Network and Nature Interpretation

Formal Screen Planting

**Viewing Points** 

**SHIPYARD ZONE** 

Art Work

Parkettes

Art Work

Wildflower Meadows

Coastal Path