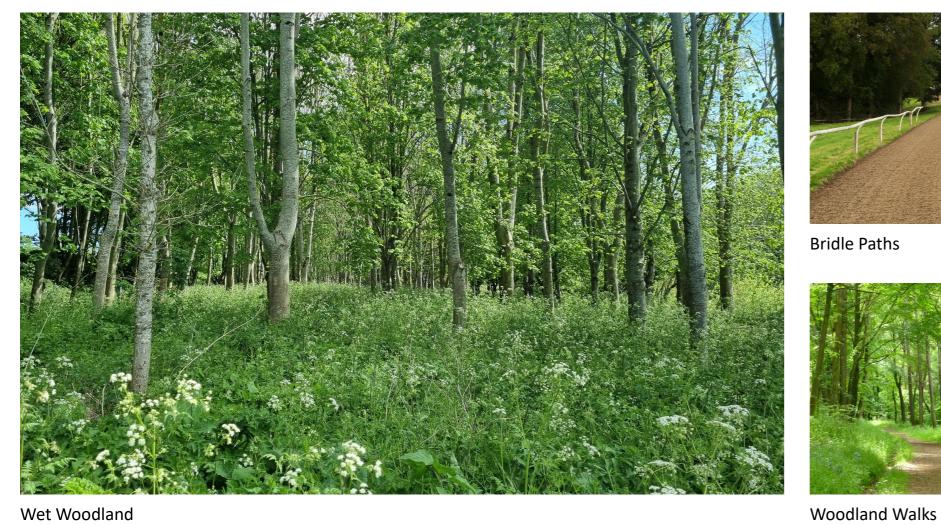

#### **WET WOODLAND ZONE**

Meadows

Water Retention Ponds

**Bridle Paths** 

Allotments and Pickiniking

Mountain Biking Natural Play and Re-Use of Timber

Wetland Areas Path Network and Nature Interpretation