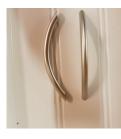

Choose from (left to right): Granite Beech Black

Wet Wall Splash Back Choose from (left to right)

Black Sparkle White Sparkle Black Bonito Travertino White Bonito

Handles Choose from (left to right) Curved handle Dimple handle Chrome handle Grooved handle