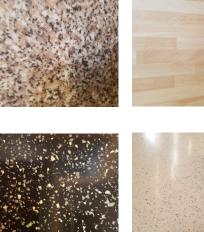

Choose from (left to right): Granite Beech Black

Wet Wall Splash Back Choose from (left to right)

Black Sparkle White Sparkle Black Bonito Travertino White Bonito

Handles Choose from (left to right) Curved handle Dimple handle Chrome handle Grooved handle