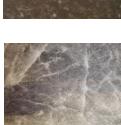

Choose from (left to right): Granite Beech Black

Wet Wall Splash Back Choose from (left to right)

Black Sparkle White Sparkle Black Bonito Travertino White Bonito

Handles Choose from (left to right) Curved handle Dimple handle Chrome handle Grooved handle