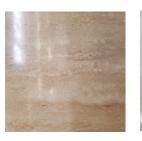

Choose from (left to right): Granite Beech Black

Wet Wall Splash Back Choose from (left to right)

Black Sparkle White Sparkle Black Bonito Travertino White Bonito

Handles Choose from (left to right) Curved handle Dimple handle Chrome handle Grooved handle