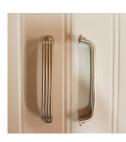

Choose from (left to right): Granite Beech Black

Wet Wall Splash Back Choose from (left to right)

Black Sparkle White Sparkle Black Bonito Travertino White Bonito

Handles Choose from (left to right) Curved handle Dimple handle Chrome handle Grooved handle