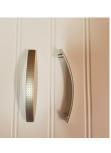

Choose from (left to right): Granite Beech Black

Wet Wall Splash Back Choose from (left to right)

Black Sparkle White Sparkle Black Bonito Travertino White Bonito

Handles Choose from (left to right) Curved handle Dimple handle Chrome handle Grooved handle