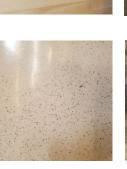

Choose from (left to right): Granite Beech Black

Wet Wall Splash Back Choose from (left to right)

Black Sparkle White Sparkle Black Bonito Travertino White Bonito

Handles Choose from (left to right) Curved handle Dimple handle Chrome handle Grooved handle