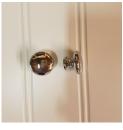

Choose from (left to right): Granite Beech Black

Wet Wall Splash Back Choose from (left to right)

Black Sparkle White Sparkle Black Bonito Travertino White Bonito

Handles Choose from (left to right) Curved handle Dimple handle Chrome handle Grooved handle