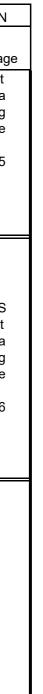

#### West Dunbartonshire Council Stage 2 and subsequent stages form

Ward 4 - Kilpatrick By-election on 28th November 2024

| Stage 2 and su                                      | osequer                        | it stages f                                       | orm                                                      |                                             | Quota to be read                              | hed                                     | 849                                                |                                   | -                              |                               |       |             |
|-----------------------------------------------------|--------------------------------|---------------------------------------------------|----------------------------------------------------------|---------------------------------------------|-----------------------------------------------|-----------------------------------------|----------------------------------------------------|-----------------------------------|--------------------------------|-------------------------------|-------|-------------|
| A                                                   | В                              | С                                                 | D                                                        | E                                           | F                                             | G                                       | Н                                                  | I                                 | К                              | L                             | М     | Ν           |
| Candidates                                          | Paula Baker<br>Scottish Greens | Dylan McAllister<br>Communist Party of<br>Britain | Ewan McGinnigle<br>Scottish Conservative<br>and Unionist | Andrew Joseph Muir<br>Scottish Family Party | Kai O'Connor<br>Scottish Liberal<br>Democrats | William Rooney<br>Scottish Labour Party | Marina Scanlan<br>Scottish National<br>Party (SNP) | David Haydn<br>Smith Reform<br>UK | Non<br>Transferrable<br>Papers | Papers<br>requiring<br>review | Total | Stage       |
| Allocation of votes from stage 1<br>form            | 73                             | 23                                                | 97                                                       | 25                                          | 63                                            | 725                                     | 514                                                | 176                               |                                |                               | 1696  |             |
| Total votes to be re-allocated at<br>this stage     |                                | 23                                                |                                                          |                                             |                                               |                                         |                                                    |                                   |                                |                               |       |             |
| Re-allocation of votes                              | 10                             |                                                   |                                                          |                                             | 1                                             | 6                                       |                                                    | 2                                 | 4                              |                               | 23    | S           |
| Misallocated papers added                           |                                |                                                   |                                                          |                                             |                                               |                                         |                                                    |                                   |                                |                               | 0     | t<br>a<br>g |
| Misallocated papers deducted                        |                                |                                                   |                                                          |                                             |                                               |                                         |                                                    |                                   |                                |                               | 0     | e<br>2      |
| Allocation of reviewed papers                       |                                |                                                   |                                                          |                                             |                                               |                                         |                                                    |                                   |                                |                               | 0     |             |
| Total votes for each candidate<br>at Stage 2        | 83                             | 0                                                 | 97                                                       | 25                                          | 64                                            | 731                                     | 514                                                | 178                               | 4                              |                               | 1696  |             |
| Total votes to be re-allocated at<br>this stage     |                                | 0                                                 |                                                          | 25                                          |                                               |                                         |                                                    |                                   |                                |                               |       |             |
| Re-allocation of votes                              | 1                              |                                                   |                                                          |                                             | 2                                             | 5                                       | 4                                                  | 6                                 | 7                              | ,                             | 25    | S           |
| Misallocated papers added                           |                                |                                                   |                                                          |                                             |                                               |                                         |                                                    |                                   |                                |                               | 0     | t<br>a<br>g |
| Misallocated papers deducted                        |                                |                                                   |                                                          |                                             |                                               |                                         |                                                    |                                   |                                |                               | 0     | е<br>3      |
| Allocation of reviewed papers                       |                                |                                                   |                                                          |                                             |                                               |                                         |                                                    |                                   |                                |                               | 0     | 0           |
| Total votes for each candidate<br>at end of Stage 3 |                                |                                                   | 97                                                       | 0                                           | 66                                            | 736                                     | 518                                                | 184                               | 11                             |                               | 1696  |             |
| Total votes to be re-allocated at this stage        |                                |                                                   |                                                          |                                             | 66                                            |                                         |                                                    |                                   |                                |                               |       |             |
| Re-allocation of votes                              | 11                             |                                                   | 5                                                        |                                             |                                               | 17                                      | 5                                                  | 2                                 | 26                             |                               | 66    | S<br>t      |
| Misallocated papers added                           |                                |                                                   |                                                          |                                             |                                               |                                         |                                                    |                                   |                                |                               | 0     | a<br>g      |
| Misallocated papers deducted                        |                                |                                                   |                                                          |                                             |                                               |                                         |                                                    |                                   |                                |                               | 0     | e<br>4      |
| Allocation of reviewed papers                       |                                |                                                   |                                                          |                                             |                                               |                                         |                                                    |                                   |                                |                               | 0     |             |
| Total votes for each candidate<br>at end of Stage 4 | 95                             | 0                                                 | 102                                                      | 0                                           | 0                                             | 753                                     | 523                                                | 186                               | 37                             |                               | 1696  |             |
| Total votes to be re-allocated at this stage        |                                |                                                   |                                                          |                                             |                                               |                                         |                                                    |                                   |                                |                               |       |             |
| Re-allocation of votes                              |                                |                                                   | 1                                                        |                                             |                                               | 29                                      | 36                                                 | 5                                 | 24                             |                               | 95    | S           |

#### West Dunbartonshire Council Stago 2 and subsequent stagos form

Ward 4 - Kilpatrick By-election on 28th November 2024

| Stage 2 and su                                      | nt stages f                    |                                                   | Quota to be read                                         | 849                                         |                                               |                                         |                                                    |                                   |                                |                               |       |             |
|-----------------------------------------------------|--------------------------------|---------------------------------------------------|----------------------------------------------------------|---------------------------------------------|-----------------------------------------------|-----------------------------------------|----------------------------------------------------|-----------------------------------|--------------------------------|-------------------------------|-------|-------------|
| А                                                   | В                              | С                                                 | D                                                        | E                                           | F                                             | G                                       | Н                                                  | I                                 | К                              | L                             | М     | N           |
| Candidates                                          | Paula Baker<br>Scottish Greens | Dylan McAllister<br>Communist Party of<br>Britain | Ewan McGinnigle<br>Scottish Conservative<br>and Unionist | Andrew Joseph Muir<br>Scottish Family Party | Kai O'Connor<br>Scottish Liberal<br>Democrats | William Rooney<br>Scottish Labour Party | Marina Scanlan<br>Scottish National<br>Party (SNP) | David Haydn<br>Smith Reform<br>UK | Non<br>Transferrable<br>Papers | Papers<br>requiring<br>review | Total | Stage       |
| Misallocated papers added                           |                                |                                                   |                                                          |                                             |                                               |                                         |                                                    |                                   |                                |                               | 0     | t<br>a<br>g |
| Misallocated papers deducted                        |                                |                                                   |                                                          |                                             |                                               |                                         |                                                    |                                   |                                |                               | 0     | е           |
| Allocation of reviewed papers                       |                                |                                                   |                                                          |                                             |                                               |                                         |                                                    |                                   |                                |                               | 0     | 5           |
| Total votes for each candidate<br>at end of Stage 5 |                                | 0                                                 | 103                                                      | 0                                           |                                               | 782                                     | 559                                                | 191                               | 61                             |                               | 1696  |             |
| Total votes to be re-allocated at this stage        |                                |                                                   | 103                                                      |                                             |                                               |                                         |                                                    |                                   |                                |                               |       |             |
| Re-allocation of votes                              |                                |                                                   |                                                          |                                             |                                               | 32                                      | 5                                                  | 9                                 | 57                             |                               | 103   | S           |
| Misallocated papers added                           |                                |                                                   |                                                          |                                             |                                               |                                         |                                                    |                                   |                                |                               | 0     | t<br>a<br>g |
| Misallocated papers deducted                        |                                |                                                   |                                                          |                                             |                                               |                                         |                                                    |                                   |                                |                               | 0     | е           |
| Allocation of reviewed papers                       |                                |                                                   |                                                          |                                             |                                               |                                         |                                                    |                                   |                                |                               | 0     | 6           |
| Total votes for each candidate<br>at end of Stage 6 |                                | 0                                                 | 0                                                        | 0                                           | 0                                             | 814                                     | 564                                                | 200                               | 118                            |                               | 1696  |             |
|                                                     |                                |                                                   |                                                          |                                             |                                               |                                         |                                                    |                                   |                                |                               |       |             |
|                                                     |                                |                                                   |                                                          |                                             |                                               |                                         |                                                    |                                   |                                |                               |       |             |
|                                                     |                                |                                                   |                                                          |                                             |                                               |                                         |                                                    |                                   |                                |                               |       |             |
|                                                     |                                |                                                   |                                                          |                                             |                                               |                                         |                                                    |                                   |                                |                               |       |             |
|                                                     |                                |                                                   |                                                          |                                             |                                               |                                         |                                                    |                                   |                                |                               |       |             |
|                                                     |                                |                                                   |                                                          |                                             |                                               |                                         |                                                    |                                   |                                |                               |       |             |