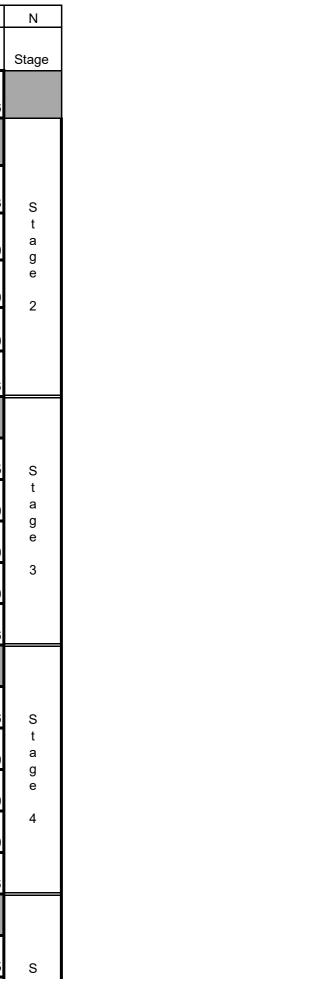

#### West Dunbartonshire Council Stage 2 and subsequent stages form

Ward 4 - Kilpatrick By-election on 28th November 2024

| Stage 2 and su                                      | osequer                        | it stages f                                       | orm                                                      |                                             | Quota to be read                              | hed                                     | 849                                                |                                   | -                              |                               |       |             |
|-----------------------------------------------------|--------------------------------|---------------------------------------------------|----------------------------------------------------------|---------------------------------------------|-----------------------------------------------|-----------------------------------------|----------------------------------------------------|-----------------------------------|--------------------------------|-------------------------------|-------|-------------|
| A                                                   | В                              | С                                                 | D                                                        | E                                           | F                                             | G                                       | Н                                                  | I                                 | К                              | L                             | М     | Ν           |
| Candidates                                          | Paula Baker<br>Scottish Greens | Dylan McAllister<br>Communist Party of<br>Britain | Ewan McGinnigle<br>Scottish Conservative<br>and Unionist | Andrew Joseph Muir<br>Scottish Family Party | Kai O'Connor<br>Scottish Liberal<br>Democrats | William Rooney<br>Scottish Labour Party | Marina Scanlan<br>Scottish National<br>Party (SNP) | David Haydn<br>Smith Reform<br>UK | Non<br>Transferrable<br>Papers | Papers<br>requiring<br>review | Total | Stage       |
| Allocation of votes from stage 1<br>form            | 73                             | 23                                                | 97                                                       | 25                                          | 63                                            | 725                                     | 514                                                | 176                               |                                |                               | 1696  |             |
| Total votes to be re-allocated at<br>this stage     |                                | 23                                                |                                                          |                                             |                                               |                                         |                                                    |                                   |                                |                               |       |             |
| Re-allocation of votes                              | 10                             |                                                   |                                                          |                                             | 1                                             | 6                                       |                                                    | 2                                 | 4                              |                               | 23    | S           |
| Misallocated papers added                           |                                |                                                   |                                                          |                                             |                                               |                                         |                                                    |                                   |                                |                               | 0     | t<br>a<br>g |
| Misallocated papers deducted                        |                                |                                                   |                                                          |                                             |                                               |                                         |                                                    |                                   |                                |                               | 0     | e<br>2      |
| Allocation of reviewed papers                       |                                |                                                   |                                                          |                                             |                                               |                                         |                                                    |                                   |                                |                               | 0     |             |
| Total votes for each candidate<br>at Stage 2        | 83                             | 0                                                 | 97                                                       | 25                                          | 64                                            | 731                                     | 514                                                | 178                               | 4                              |                               | 1696  |             |
| Total votes to be re-allocated at<br>this stage     |                                | 0                                                 |                                                          | 25                                          |                                               |                                         |                                                    |                                   |                                |                               |       |             |
| Re-allocation of votes                              | 1                              |                                                   |                                                          |                                             | 2                                             | 5                                       | 4                                                  | 6                                 | 7                              | ,                             | 25    | S           |
| Misallocated papers added                           |                                |                                                   |                                                          |                                             |                                               |                                         |                                                    |                                   |                                |                               | 0     | t<br>a<br>g |
| Misallocated papers deducted                        |                                |                                                   |                                                          |                                             |                                               |                                         |                                                    |                                   |                                |                               | 0     | е<br>3      |
| Allocation of reviewed papers                       |                                |                                                   |                                                          |                                             |                                               |                                         |                                                    |                                   |                                |                               | 0     | 0           |
| Total votes for each candidate<br>at end of Stage 3 |                                |                                                   | 97                                                       | 0                                           | 66                                            | 736                                     | 518                                                | 184                               | 11                             |                               | 1696  |             |
| Total votes to be re-allocated at this stage        |                                |                                                   |                                                          |                                             | 66                                            |                                         |                                                    |                                   |                                |                               |       |             |
| Re-allocation of votes                              | 11                             |                                                   | 5                                                        |                                             |                                               | 17                                      | 5                                                  | 2                                 | 26                             |                               | 66    | S<br>t      |
| Misallocated papers added                           |                                |                                                   |                                                          |                                             |                                               |                                         |                                                    |                                   |                                |                               | 0     | a<br>g      |
| Misallocated papers deducted                        |                                |                                                   |                                                          |                                             |                                               |                                         |                                                    |                                   |                                |                               | 0     | e<br>4      |
| Allocation of reviewed papers                       |                                |                                                   |                                                          |                                             |                                               |                                         |                                                    |                                   |                                |                               | 0     |             |
| Total votes for each candidate<br>at end of Stage 4 | 95                             | 0                                                 | 102                                                      | 0                                           | 0                                             | 753                                     | 523                                                | 186                               | 37                             |                               | 1696  |             |
| Total votes to be re-allocated at this stage        |                                |                                                   |                                                          |                                             |                                               |                                         |                                                    |                                   |                                |                               |       |             |
| Re-allocation of votes                              |                                |                                                   | 1                                                        |                                             |                                               | 29                                      | 36                                                 | 5                                 | 24                             |                               | 95    | S           |

#### West Dunbartonshire Council Stago 2 and subsequent stagos form

Ward 4 - Kilpatrick By-election on 28th November 2024

| Stage 2 and su                                      | nt stages f                    |                                                   | Quota to be read                                         | 849                                         |                                               |                                         |                                                    |                                   |                                |                               |       |             |
|-----------------------------------------------------|--------------------------------|---------------------------------------------------|----------------------------------------------------------|---------------------------------------------|-----------------------------------------------|-----------------------------------------|----------------------------------------------------|-----------------------------------|--------------------------------|-------------------------------|-------|-------------|
| А                                                   | В                              | С                                                 | D                                                        | E                                           | F                                             | G                                       | Н                                                  | I                                 | К                              | L                             | М     | N           |
| Candidates                                          | Paula Baker<br>Scottish Greens | Dylan McAllister<br>Communist Party of<br>Britain | Ewan McGinnigle<br>Scottish Conservative<br>and Unionist | Andrew Joseph Muir<br>Scottish Family Party | Kai O'Connor<br>Scottish Liberal<br>Democrats | William Rooney<br>Scottish Labour Party | Marina Scanlan<br>Scottish National<br>Party (SNP) | David Haydn<br>Smith Reform<br>UK | Non<br>Transferrable<br>Papers | Papers<br>requiring<br>review | Total | Stage       |
| Misallocated papers added                           |                                |                                                   |                                                          |                                             |                                               |                                         |                                                    |                                   |                                |                               | 0     | t<br>a<br>g |
| Misallocated papers deducted                        |                                |                                                   |                                                          |                                             |                                               |                                         |                                                    |                                   |                                |                               | 0     | е           |
| Allocation of reviewed papers                       |                                |                                                   |                                                          |                                             |                                               |                                         |                                                    |                                   |                                |                               | 0     | 5           |
| Total votes for each candidate<br>at end of Stage 5 |                                | 0                                                 | 103                                                      | 0                                           |                                               | 782                                     | 559                                                | 191                               | 61                             |                               | 1696  |             |
| Total votes to be re-allocated at this stage        |                                |                                                   | 103                                                      |                                             |                                               |                                         |                                                    |                                   |                                |                               |       |             |
| Re-allocation of votes                              |                                |                                                   |                                                          |                                             |                                               | 32                                      | 5                                                  | 9                                 | 57                             |                               | 103   | S           |
| Misallocated papers added                           |                                |                                                   |                                                          |                                             |                                               |                                         |                                                    |                                   |                                |                               | 0     | t<br>a<br>g |
| Misallocated papers deducted                        |                                |                                                   |                                                          |                                             |                                               |                                         |                                                    |                                   |                                |                               | 0     | е           |
| Allocation of reviewed papers                       |                                |                                                   |                                                          |                                             |                                               |                                         |                                                    |                                   |                                |                               | 0     | 6           |
| Total votes for each candidate<br>at end of Stage 6 |                                | 0                                                 | 0                                                        | 0                                           | 0                                             | 814                                     | 564                                                | 200                               | 118                            |                               | 1696  |             |
|                                                     |                                |                                                   |                                                          |                                             |                                               |                                         |                                                    |                                   |                                |                               |       |             |
|                                                     |                                |                                                   |                                                          |                                             |                                               |                                         |                                                    |                                   |                                |                               |       |             |
|                                                     |                                |                                                   |                                                          |                                             |                                               |                                         |                                                    |                                   |                                |                               |       |             |
|                                                     |                                |                                                   |                                                          |                                             |                                               |                                         |                                                    |                                   |                                |                               |       |             |
|                                                     |                                |                                                   |                                                          |                                             |                                               |                                         |                                                    |                                   |                                |                               |       |             |
|                                                     |                                |                                                   |                                                          |                                             |                                               |                                         |                                                    |                                   |                                |                               |       |             |