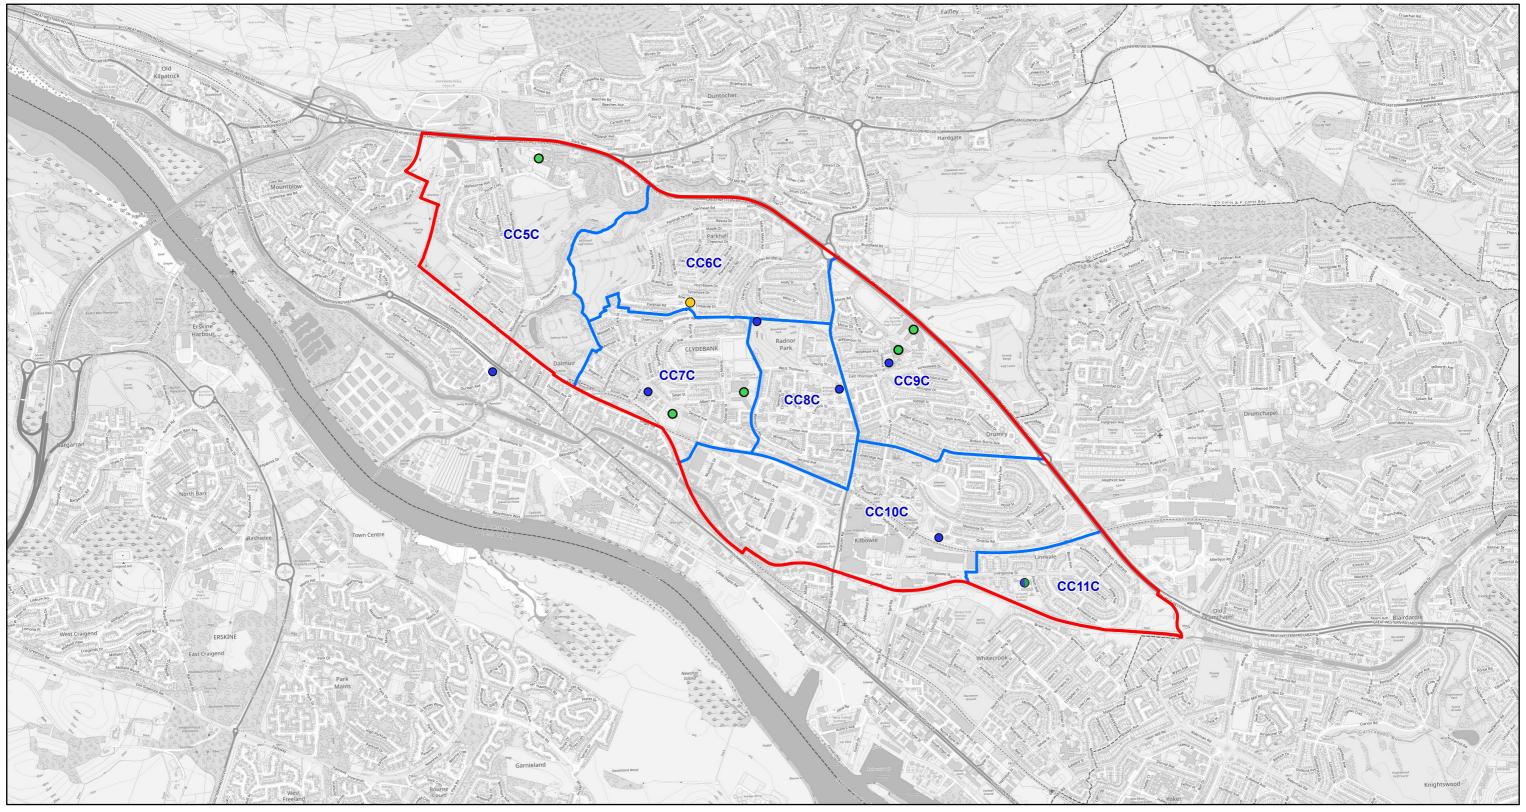

## Ward 5 - Clydebank Central

## 27/09/2023

Schools

Proposed Polling Places

Polling District

| WARD 5 - CLYDEBANK CENTRAL                                |                            |                         |
|-----------------------------------------------------------|----------------------------|-------------------------|
| POLLING DISTRICTS                                         | POLLING STATIONS           | ALTERNATIVE STATION O   |
| CC5C                                                      | DALMUIR BARCLAY CHURCH     |                         |
| CC6C                                                      | PARKHALL LIBRARY           | PARKHALL TENANTS HALL * |
| CC7C                                                      | ST STEPHEN'S CHURCH HALL   |                         |
| CC8C                                                      | HUB COMMUNITY CENTRE       |                         |
| CC9C                                                      | ST EUNAN'S COMMUNITY HALL  |                         |
| CC10C                                                     | ONSLOW ROAD COMMUNITY HALL |                         |
| CC11C                                                     | LINNVALE PRIMARY SCHOOL    |                         |
| * subject to satisfactory inspection by the election team |                            |                         |