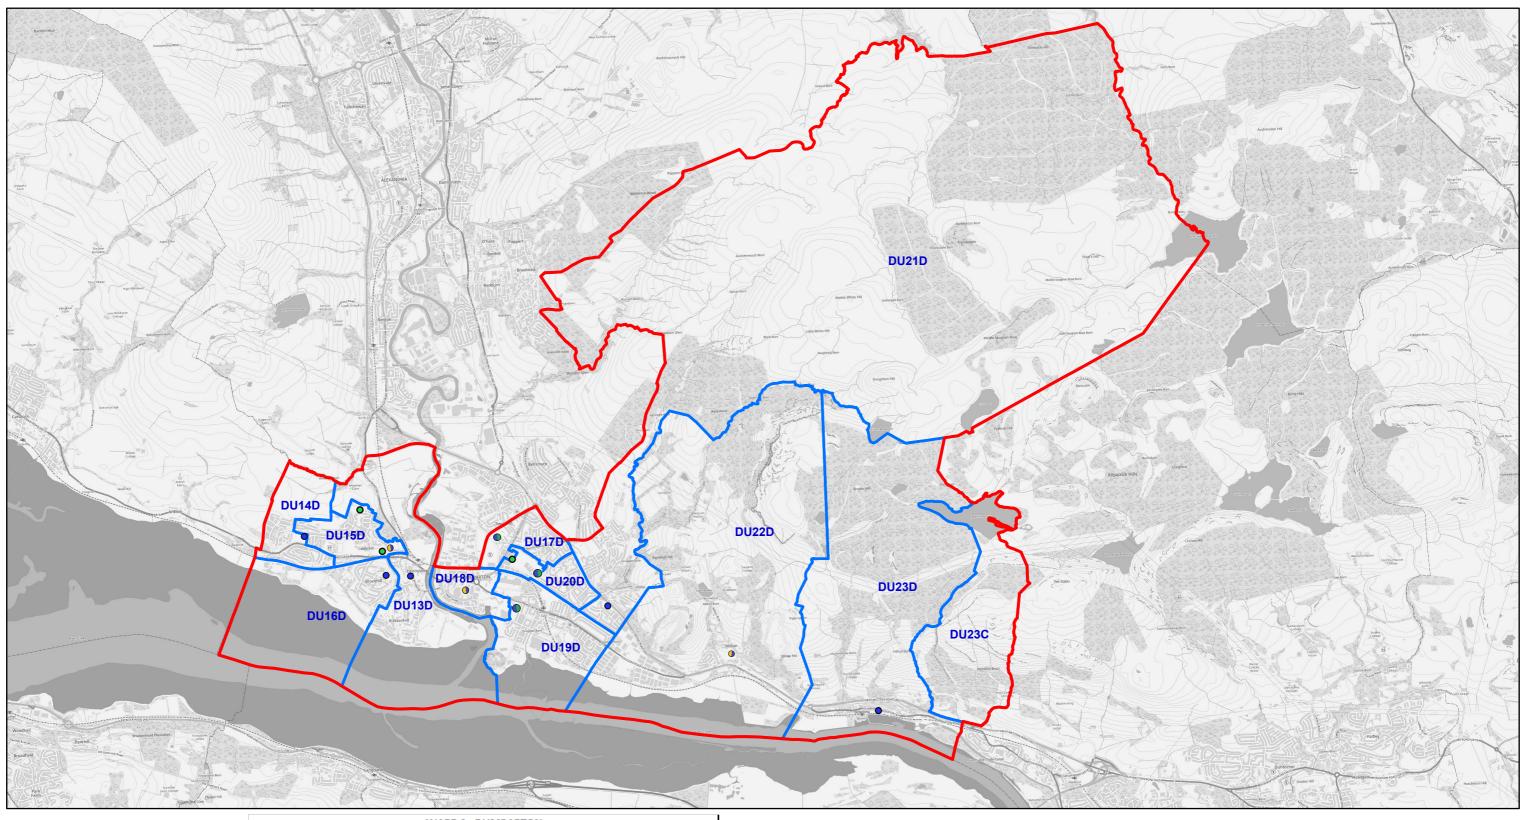

## Ward 3 - Dumbarton

## 28/09/2023

- Schools
- Proposed Polling Places

Polling District

| WARD 3 - DUMBARTON |                                |                          |
|--------------------|--------------------------------|--------------------------|
| POLLING DISTRICTS  | POLLING STATIONS               | ALTERNATIVE STATION O    |
| DU13D              | WEST KIRK CHURCH HALL          | CONCORD COMMUNITY CENTRE |
| DU14D              | DALREOCH UNITED FREE CHURCH    |                          |
| DU15D              | ST MICHAEL'S CHURCH HALL       |                          |
| DU16D              | WEST DUMBARTON ACTIVITY CENTRE | ST MICHAELS CHURCH HALL  |
| DU17D              | BRAEHEAD PRIMARY SCHOOL        |                          |
| DU18D              | CONCORD COMMUNITY CENTRE       |                          |
| DU19D              | KNOXLAND PRIMARY SCHOOL        |                          |
| DU20D              | ST PATRICK'S PRIMARY SCHOOL    |                          |
| DU21D              | ABBOTSFORD HOTEL (LEVEN SUITE) |                          |
| DU22D              | MILTON COMMUNITY HALL          |                          |
| DU23C              | BOWLING COMMUNITY HALL         | MILTON COMMUNITY HALL    |
| DU23D              | BOWLING COMMUNITY HALL         |                          |