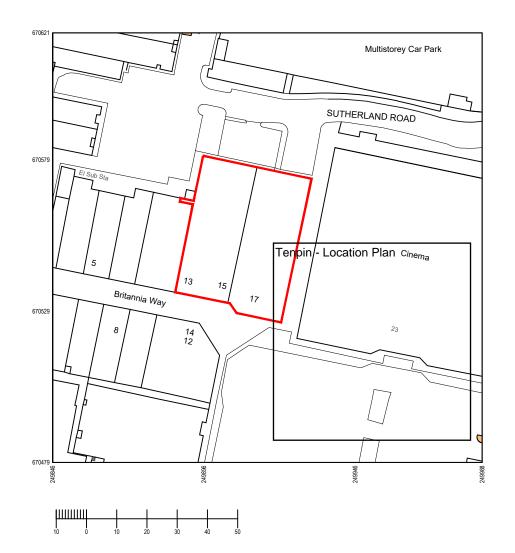

## Architects Interior Designers

95 Spencer Street, Birmingham, B18 6DA o121 523 1121 | www.bignellshackladyewing.com

Client

**TENPIN** 

Job

CLYDEBANK

Drawing Title

LOCATION PLAN

Scale

1:1250 @ A3

Date

**NOVEMBER 2024** 

Drawn By

Job Number

2023-2053

Drawing Number.