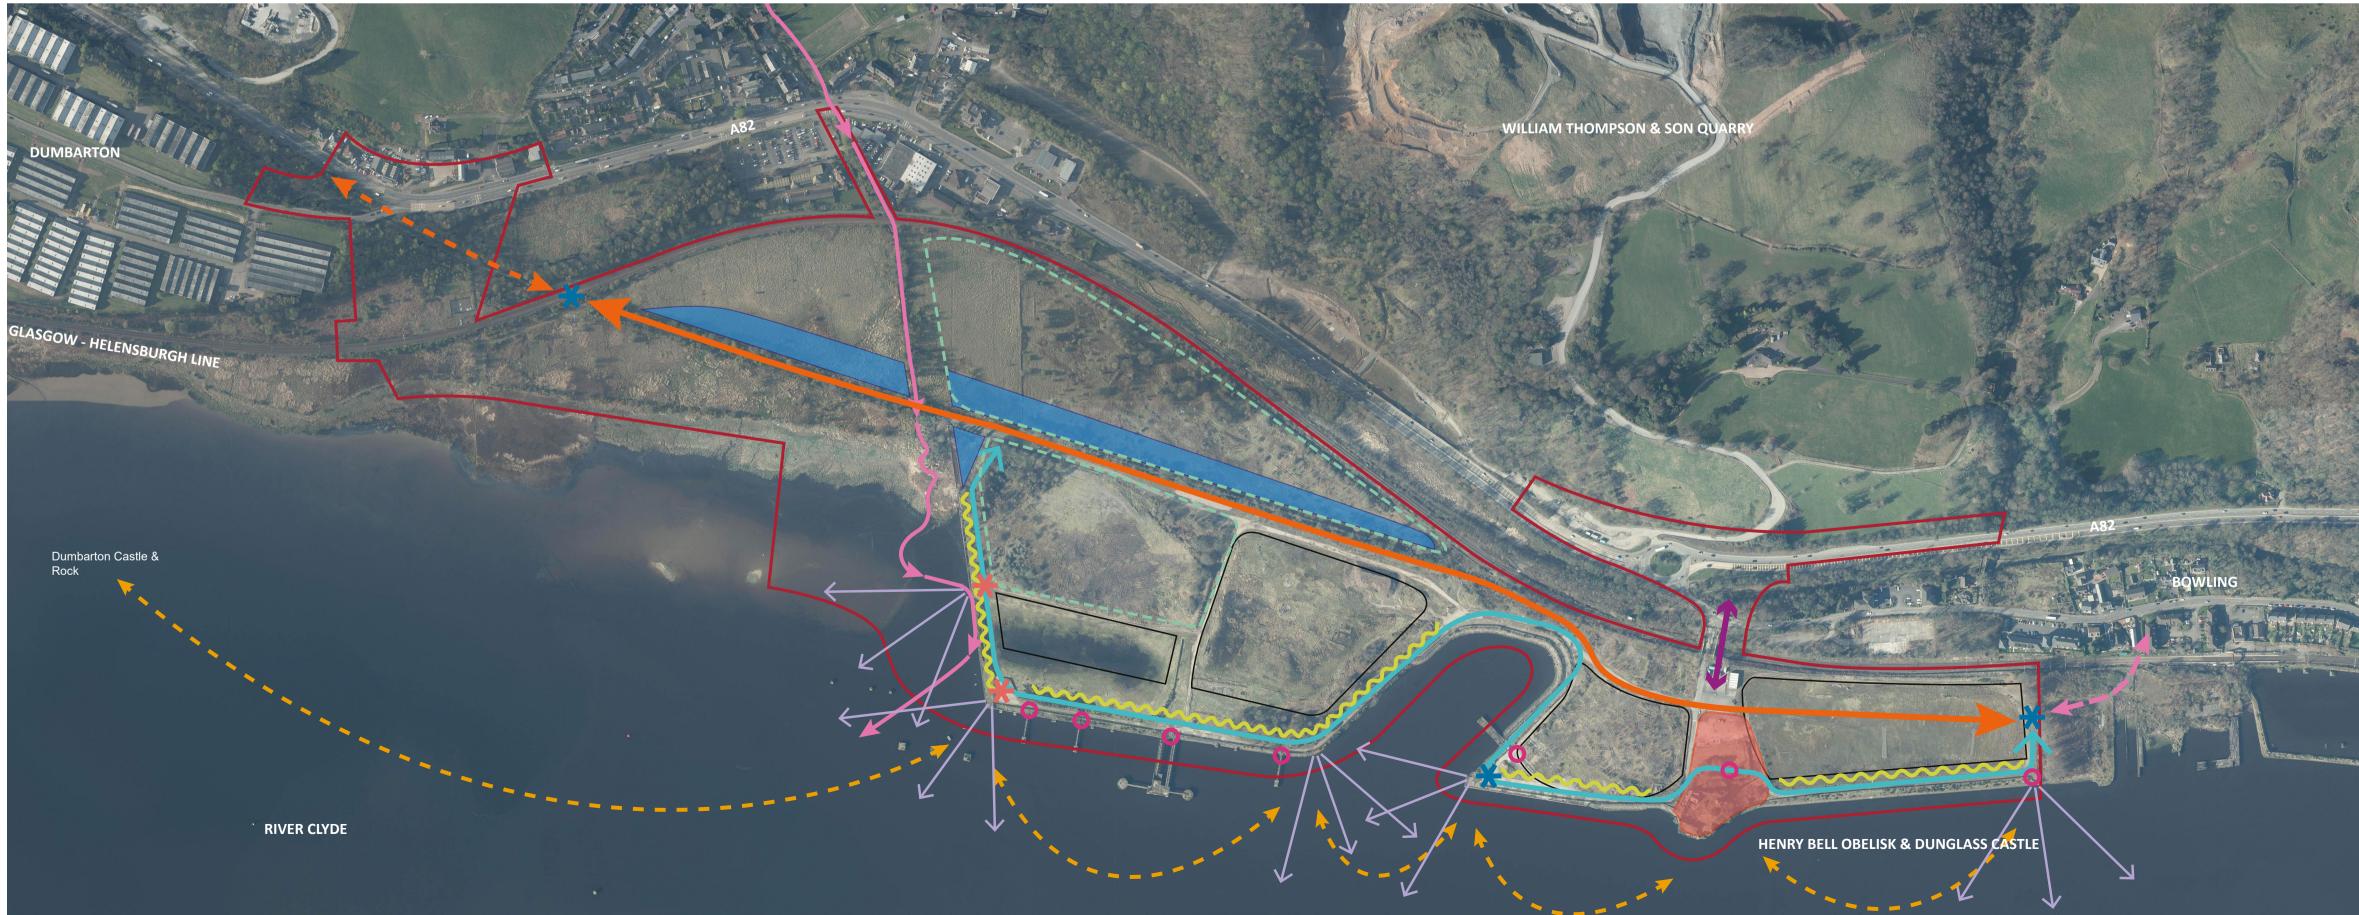

# **Opportunities** Plan

# West COUNCIL

| Cite Douglass                                                                                                                                                                                                                                                                                                                                                                                                                                                                                                                                                                                                                                                                                                                                                                                                                             |    |
|-------------------------------------------------------------------------------------------------------------------------------------------------------------------------------------------------------------------------------------------------------------------------------------------------------------------------------------------------------------------------------------------------------------------------------------------------------------------------------------------------------------------------------------------------------------------------------------------------------------------------------------------------------------------------------------------------------------------------------------------------------------------------------------------------------------------------------------------|----|
| Site Boundary                                                                                                                                                                                                                                                                                                                                                                                                                                                                                                                                                                                                                                                                                                                                                                                                                             |    |
| Single Access Point                                                                                                                                                                                                                                                                                                                                                                                                                                                                                                                                                                                                                                                                                                                                                                                                                       |    |
| Historic Feature / Listed Structures                                                                                                                                                                                                                                                                                                                                                                                                                                                                                                                                                                                                                                                                                                                                                                                                      |    |
| Structures Associated with Oil Terminal / Industrial Heritage                                                                                                                                                                                                                                                                                                                                                                                                                                                                                                                                                                                                                                                                                                                                                                             |    |
| Limited Space                                                                                                                                                                                                                                                                                                                                                                                                                                                                                                                                                                                                                                                                                                                                                                                                                             |    |
| Wetland Area                                                                                                                                                                                                                                                                                                                                                                                                                                                                                                                                                                                                                                                                                                                                                                                                                              |    |
| – – – Former Railway Line & Proposed Road Design                                                                                                                                                                                                                                                                                                                                                                                                                                                                                                                                                                                                                                                                                                                                                                                          |    |
| Steep Embankment to River                                                                                                                                                                                                                                                                                                                                                                                                                                                                                                                                                                                                                                                                                                                                                                                                                 |    |
| +++ Railway Line   Location Access                                                                                                                                                                                                                                                                                                                                                                                                                                                                                                                                                                                                                                                                                                                                                                                                        |    |
| Steep Embankment                                                                                                                                                                                                                                                                                                                                                                                                                                                                                                                                                                                                                                                                                                                                                                                                                          |    |
| Proposed SUDs Design Associated with Road Proposals                                                                                                                                                                                                                                                                                                                                                                                                                                                                                                                                                                                                                                                                                                                                                                                       |    |
| Extent of Plots                                                                                                                                                                                                                                                                                                                                                                                                                                                                                                                                                                                                                                                                                                                                                                                                                           |    |
| Spatial & Safety Constraints Associated with Retaining Wall                                                                                                                                                                                                                                                                                                                                                                                                                                                                                                                                                                                                                                                                                                                                                                               |    |
| > Milton Burn                                                                                                                                                                                                                                                                                                                                                                                                                                                                                                                                                                                                                                                                                                                                                                                                                             |    |
| Existing Tall Vegetation / Woodlands                                                                                                                                                                                                                                                                                                                                                                                                                                                                                                                                                                                                                                                                                                                                                                                                      |    |
| River Clyde                                                                                                                                                                                                                                                                                                                                                                                                                                                                                                                                                                                                                                                                                                                                                                                                                               |    |
| Environmental Designations                                                                                                                                                                                                                                                                                                                                                                                                                                                                                                                                                                                                                                                                                                                                                                                                                |    |
| Shipyard Outwith Land Ownership                                                                                                                                                                                                                                                                                                                                                                                                                                                                                                                                                                                                                                                                                                                                                                                                           |    |
|                                                                                                                                                                                                                                                                                                                                                                                                                                                                                                                                                                                                                                                                                                                                                                                                                                           |    |
|                                                                                                                                                                                                                                                                                                                                                                                                                                                                                                                                                                                                                                                                                                                                                                                                                                           |    |
| Site Boundary                                                                                                                                                                                                                                                                                                                                                                                                                                                                                                                                                                                                                                                                                                                                                                                                                             |    |
| Site Boundary Opportunity to Improve Access                                                                                                                                                                                                                                                                                                                                                                                                                                                                                                                                                                                                                                                                                                                                                                                               |    |
|                                                                                                                                                                                                                                                                                                                                                                                                                                                                                                                                                                                                                                                                                                                                                                                                                                           |    |
| Opportunity to Improve Access                                                                                                                                                                                                                                                                                                                                                                                                                                                                                                                                                                                                                                                                                                                                                                                                             | e) |
| <ul> <li>Opportunity to Improve Access</li> <li>&gt; Opportunity to Provide Access</li> </ul>                                                                                                                                                                                                                                                                                                                                                                                                                                                                                                                                                                                                                                                                                                                                             | e) |
| <ul> <li>Opportunity to Improve Access</li> <li>Opportunity to Provide Access</li> <li>Future Opportunity to Provide Access with Railway Station (Not currently feasib</li> </ul>                                                                                                                                                                                                                                                                                                                                                                                                                                                                                                                                                                                                                                                         | e) |
| <ul> <li>Opportunity to Improve Access</li> <li>Opportunity to Provide Access</li> <li>Future Opportunity to Provide Access with Railway Station (Not currently feasib</li> <li>Opportunity East - West Connectivity (Vehicles, Pedestrians &amp; Cyclists )</li> </ul>                                                                                                                                                                                                                                                                                                                                                                                                                                                                                                                                                                   | e) |
| <ul> <li>Opportunity to Improve Access</li> <li>Opportunity to Provide Access</li> <li>Future Opportunity to Provide Access with Railway Station (Not currently feasib</li> <li>Opportunity East - West Connectivity (Vehicles, Pedestrians &amp; Cyclists )</li> <li>Opportunity for Public Coastal Path (Pedestrians &amp; Cyclists)</li> </ul>                                                                                                                                                                                                                                                                                                                                                                                                                                                                                         | e) |
| <ul> <li>Opportunity to Improve Access</li> <li>Opportunity to Provide Access</li> <li>Future Opportunity to Provide Access with Railway Station (Not currently feasib</li> <li>Opportunity East - West Connectivity (Vehicles, Pedestrians &amp; Cyclists )</li> <li>Opportunity for Public Coastal Path (Pedestrians &amp; Cyclists)</li> <li>Opportunity to Promote Sympathatic Setting &amp; Expose Obelisk</li> </ul>                                                                                                                                                                                                                                                                                                                                                                                                                | e) |
| <ul> <li>Opportunity to Improve Access</li> <li>Opportunity to Provide Access</li> <li>Future Opportunity to Provide Access with Railway Station (Not currently feasible)</li> <li>Opportunity East - West Connectivity (Vehicles, Pedestrians &amp; Cyclists )</li> <li>Opportunity for Public Coastal Path (Pedestrians &amp; Cyclists)</li> <li>Opportunity to Promote Sympathatic Setting &amp; Expose Obelisk</li> <li>Opportunity for Screen Planting</li> </ul>                                                                                                                                                                                                                                                                                                                                                                    | e) |
| <ul> <li>Opportunity to Improve Access</li> <li>Opportunity to Provide Access</li> <li>Future Opportunity to Provide Access with Railway Station (Not currently feasib</li> <li>Opportunity East - West Connectivity (Vehicles, Pedestrians &amp; Cyclists )</li> <li>Opportunity for Public Coastal Path (Pedestrians &amp; Cyclists)</li> <li>Opportunity to Promote Sympathatic Setting &amp; Expose Obelisk</li> <li>Opportunity for Screen Planting</li> <li>Opportunity for Visual Inter Connectivity</li> </ul>                                                                                                                                                                                                                                                                                                                    | e) |
| <ul> <li>Opportunity to Improve Access</li> <li>Opportunity to Provide Access</li> <li>Future Opportunity to Provide Access with Railway Station (Not currently feasible</li> <li>Opportunity East - West Connectivity (Vehicles, Pedestrians &amp; Cyclists )</li> <li>Opportunity for Public Coastal Path (Pedestrians &amp; Cyclists)</li> <li>Opportunity to Promote Sympathatic Setting &amp; Expose Obelisk</li> <li>Opportunity for Screen Planting</li> <li>Opportunity for Visual Inter Connectivity</li> <li>Opportunity for Public Open Space</li> </ul>                                                                                                                                                                                                                                                                       | e) |
| <ul> <li>Opportunity to Improve Access</li> <li>Opportunity to Provide Access</li> <li>Future Opportunity to Provide Access with Railway Station (Not currently feasible</li> <li>Opportunity East - West Connectivity (Vehicles, Pedestrians &amp; Cyclists )</li> <li>Opportunity for Public Coastal Path (Pedestrians &amp; Cyclists)</li> <li>Opportunity to Promote Sympathatic Setting &amp; Expose Obelisk</li> <li>Opportunity for Screen Planting</li> <li>Opportunity for Visual Inter Connectivity</li> <li>Opportunity for Public Open Space</li> <li>Opportunity to Improve Setting of Built Form Development</li> </ul>                                                                                                                                                                                                     | e) |
| <ul> <li>Opportunity to Improve Access</li> <li>Opportunity to Provide Access</li> <li>Future Opportunity to Provide Access with Railway Station (Not currently feasible</li> <li>Opportunity East - West Connectivity (Vehicles, Pedestrians &amp; Cyclists)</li> <li>Opportunity for Public Coastal Path (Pedestrians &amp; Cyclists)</li> <li>Opportunity to Promote Sympathatic Setting &amp; Expose Obelisk</li> <li>Opportunity for Screen Planting</li> <li>Opportunity for Visual Inter Connectivity</li> <li>Opportunity for Public Open Space</li> <li>Opportunity to Improve Setting of Built Form Development</li> <li>Opportunity for Heritage Interpretation</li> </ul>                                                                                                                                                     | e) |
| <ul> <li>Opportunity to Improve Access</li> <li>Opportunity to Provide Access</li> <li>Future Opportunity to Provide Access with Railway Station (Not currently feasib</li> <li>Opportunity East - West Connectivity (Vehicles, Pedestrians &amp; Cyclists )</li> <li>Opportunity for Public Coastal Path (Pedestrians &amp; Cyclists)</li> <li>Opportunity to Promote Sympathatic Setting &amp; Expose Obelisk</li> <li>Opportunity for Screen Planting</li> <li>Opportunity for Visual Inter Connectivity</li> <li>Opportunity for Public Open Space</li> <li>Opportunity to Improve Setting of Built Form Development</li> <li>Opportunity for Heritage Interpretation</li> <li>Opportunity for Nature Interpretation</li> </ul>                                                                                                       | e) |
| <ul> <li>Opportunity to Improve Access</li> <li>Opportunity to Provide Access</li> <li>Future Opportunity to Provide Access with Railway Station (Not currently feasib</li> <li>Opportunity East - West Connectivity (Vehicles, Pedestrians &amp; Cyclists )</li> <li>Opportunity for Public Coastal Path (Pedestrians &amp; Cyclists)</li> <li>Opportunity to Promote Sympathatic Setting &amp; Expose Obelisk</li> <li>Opportunity for Screen Planting</li> <li>Opportunity for Visual Inter Connectivity</li> <li>Opportunity for Visual Inter Connectivity</li> <li>Opportunity for Public Open Space</li> <li>Opportunity to Improve Setting of Built Form Development</li> <li>Opportunity for Nature Interpretation</li> <li>Opportunity for Nature Interpretation</li> <li>Opportunity to Enhance Milton Burn Corridor</li> </ul> | e) |