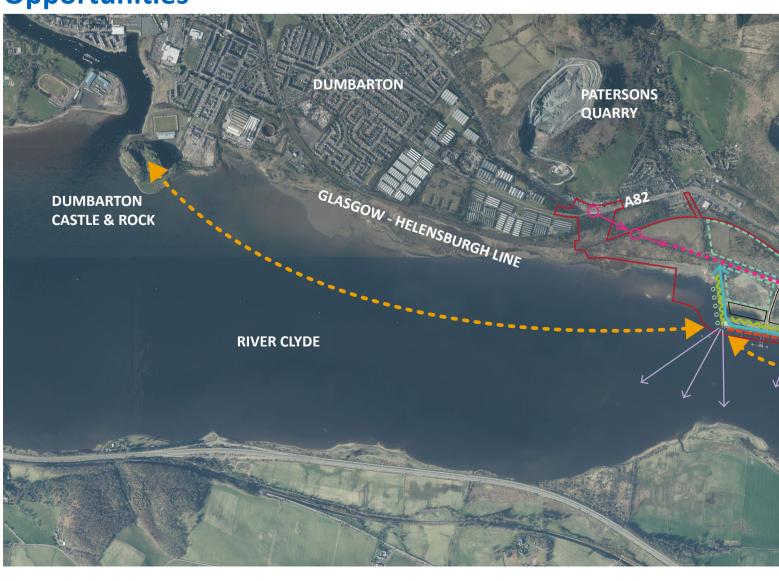

# **Opportunities**

|               | Site Boundary                                                         |
|---------------|-----------------------------------------------------------------------|
|               | River Clyde                                                           |
| ++++          | Railway Line                                                          |
|               | Areas of Potential<br>Contamination Subject to<br>Ongoing Remediation |
|               | Area Affected by Tidal<br>Flooding                                    |
| $\rightarrow$ | Elevated Milton Burn                                                  |
|               | Environmental Designations                                            |
| Ο             | Limited Space                                                         |
|               | Historical Feature                                                    |
|               | Structures Associated with<br>Oil Terminal                            |
| $\rightarrow$ | One Access Point                                                      |
|               | Existing Tall Vegetation /<br>Woodlands                               |
|               | Shipyard outwith land<br>ownership                                    |
|               | Site Boundary                                                         |
|               | Opportunity to Maintain /<br>Enhance Visual Connectivity              |
| 5/            | Opportunity to Promote<br>Open Views                                  |
| 0>            | Opportunity to Provide New<br>Access                                  |
| $\bigcirc$    | Opportunity to Improve<br>Access                                      |
|               | Opportunity for Heritage<br>Interpretation                            |
| 0 0 0 0 0     | Opportunity for Nature<br>Interpretation                              |

| EV.               | Open Views                                                          |
|-------------------|---------------------------------------------------------------------|
| 0>                | Opportunity to Provide New<br>Access                                |
| $\bigcirc$        | Opportunity to Improve<br>Access                                    |
|                   | Opportunity for Heritage<br>Interpretation                          |
| 00000             | Opportunity for Nature<br>Interpretation                            |
| $\leftrightarrow$ | Opportunity for Coastal Path                                        |
| ~~~               | Opportunity for Screen<br>Planting                                  |
| *                 | Opportunity to Promote<br>Sympathetic Setting and<br>Expose Obelisk |
| •••••             | Opportunity for East West<br>Connectivitty                          |
| 53                | Opportunity for Public Open                                         |

Green Space
Opportunity For Built Form
Development