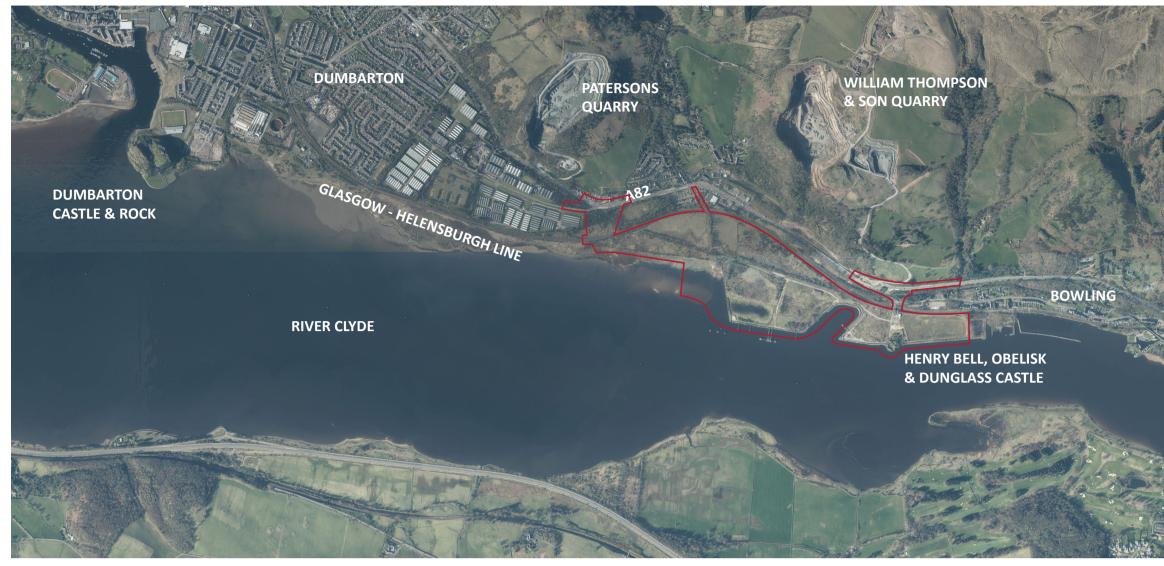

# **Location Plan**

# **Environmental Designations**

# **Historical Designations & Heritage**

Site Boundary

# Site Analysis

### Site Boundary

Inner Clyde : Ramsar Sites / Special Protection Areas / Sites of Special Scientific Interest

## Constraints

# **Opportunities**

# West COUNCIL

|                         | Site Boundary                 |
|-------------------------|-------------------------------|
| ми.                     | •                             |
| - Anna                  | Distant Focal Point           |
|                         | Landmark                      |
| $\otimes$               | Existing Access Point         |
|                         | View Linkages                 |
| $\downarrow \downarrow$ | Open Views                    |
| 223                     | Spatially Well Defined Areas  |
| $\sim$                  | Dominant Landscape<br>Featues |
| +++                     | Railway Line (Access Barrier) |

|               | Site Boundary                                                         |
|---------------|-----------------------------------------------------------------------|
|               | River Clyde                                                           |
| ++++          | Railway Line                                                          |
|               | Areas of Potential<br>Contamination Subject to<br>Ongoing Remediation |
|               | Area Affected by Tidal<br>Flooding                                    |
| $\rightarrow$ | Elevated Milton Burn                                                  |
|               | Environmental Designations                                            |
| Ο             | Limited Space                                                         |
|               | Historical Feature                                                    |
|               | Structures Associated with<br>Oil Terminal                            |
| $\rightarrow$ | One Access Point                                                      |
|               | Existing Tall Vegetation /<br>Woodlands                               |
|               | Shipyard outwith land<br>ownership                                    |
|               | Site Boundary                                                         |
|               | Opportunity to Maintain /<br>Enhance Visual Connectivity              |
| 5/            | Opportunity to Promote<br>Open Views                                  |
| 0>            | Opportunity to Provide New<br>Access                                  |
| $\bigcirc$    | Opportunity to Improve<br>Access                                      |
|               | Opportunity for Heritage<br>Interpretation                            |
| 0 0 0 0 0     | Opportunity for Nature<br>Interpretation                              |

| EV.               | Open Views                                                          |
|-------------------|---------------------------------------------------------------------|
| 0>                | Opportunity to Provide New<br>Access                                |
| $\bigcirc$        | Opportunity to Improve<br>Access                                    |
|                   | Opportunity for Heritage<br>Interpretation                          |
| 00000             | Opportunity for Nature<br>Interpretation                            |
| $\leftrightarrow$ | Opportunity for Coastal Path                                        |
| ~~~               | Opportunity for Screen<br>Planting                                  |
| *                 | Opportunity to Promote<br>Sympathetic Setting and<br>Expose Obelisk |
| •••••             | Opportunity for East West<br>Connectivitty                          |
| 53                | Opportunity for Public Open                                         |

Green Space
Opportunity For Built Form
Development