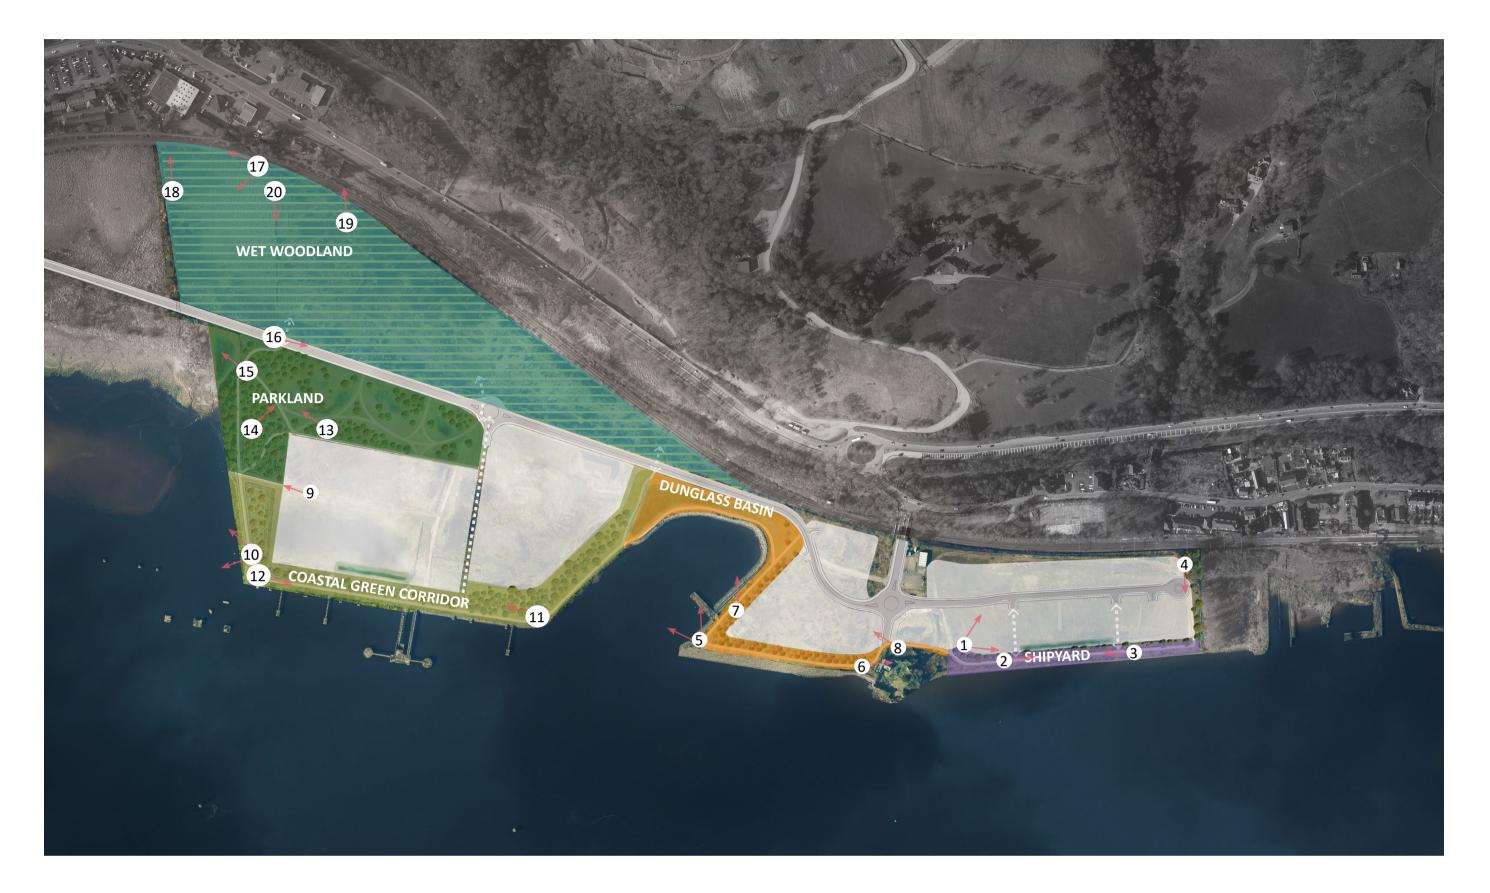

# Bowling Community Parkland Site History and Site Exisitng Photographs

# Site History

# Site Exisitng Photographs

Wet Woodland Zone

# Landscape Character Zones

### **Coastal Green Corridor**

## Dunglass Basin Zone

## Shipyard Zone