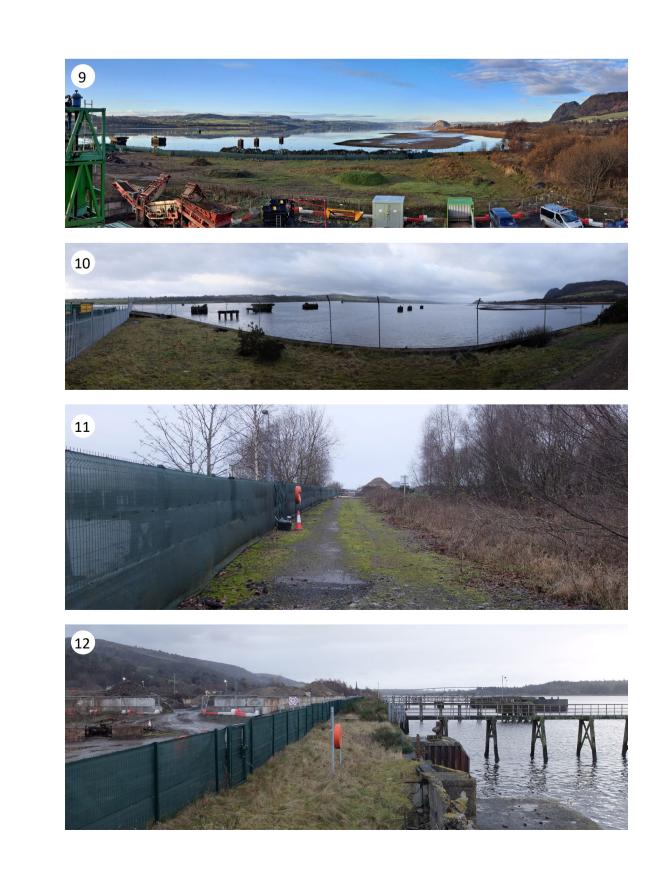

Exisitng Photographs

Wet Woodland Zone



# Parkland Zone





- Former Esso Terminal **33.66ha** area
- It was the **main storage and distribution** point in Scotland.
- The site originally developed as a marine bunkering point after the First World War
- Later extended and expanded to make it a major ocean terminal capable of handing a wide range of oil products.
- The terminal was mainly supplied from Esso's refineries by ocean tankers which could be accommodated at the Bowling jetties.
- The largest tanks around the jetties were capable of storing 8000 tons of oil each.
- The site has been derelict since **1986**
- The site was left heavily contaminated
- Exxon have been remediating the site prior to land transfer to WDC

# Landscape Character Zones



### **Coastal Green Corridor**



## Dunglass Basin Zone



# West COUNCIL

## Shipyard Zone