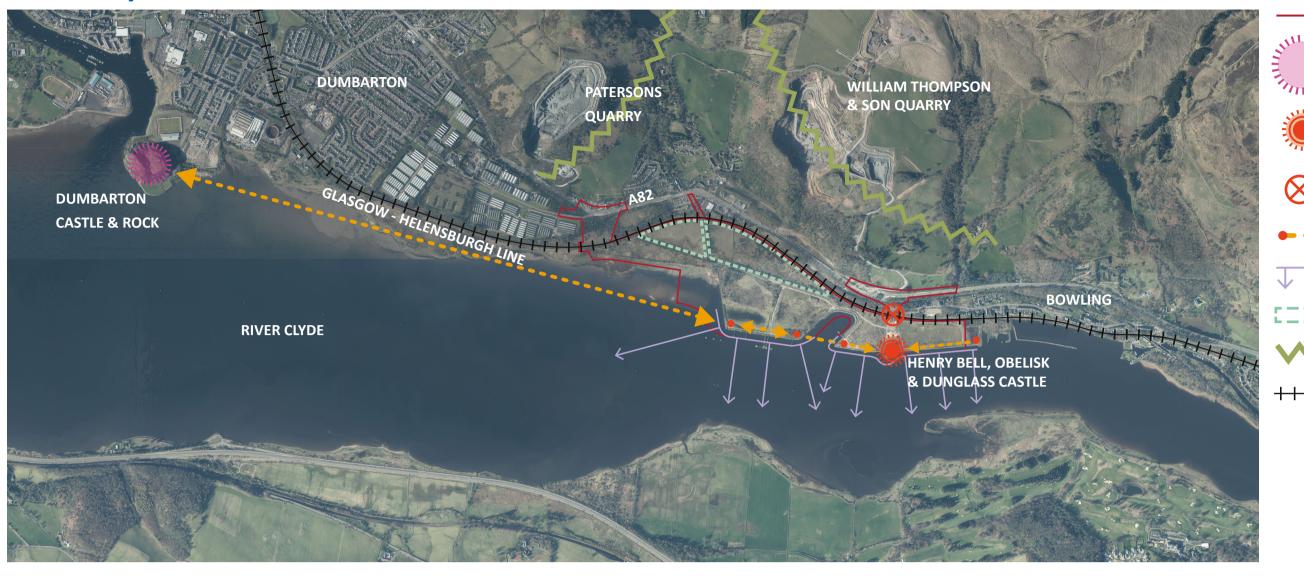

# **Location Plan**

# **Environmental Designations**

# **Historical Designations & Heritage**

Site Boundary

# Site Analysis

### Site Boundary

Inner Clyde : Ramsar Sites / Special Protection Areas / Sites of Special Scientific Interest

## Constraints

# **Opportunities**