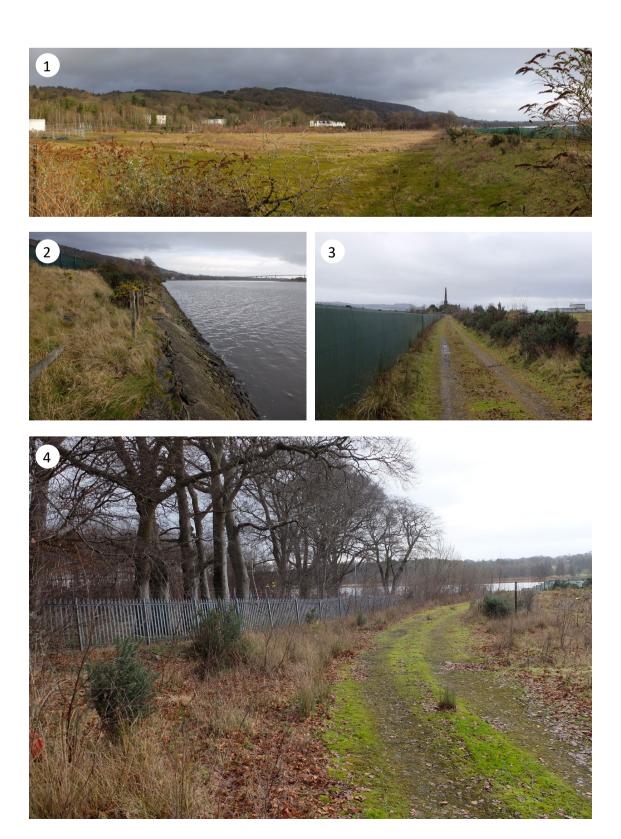

# Bowling Community Parkland Site History and Site Exisitng Photographs

# Site Exisitng Photographs

Wet Woodland Zone