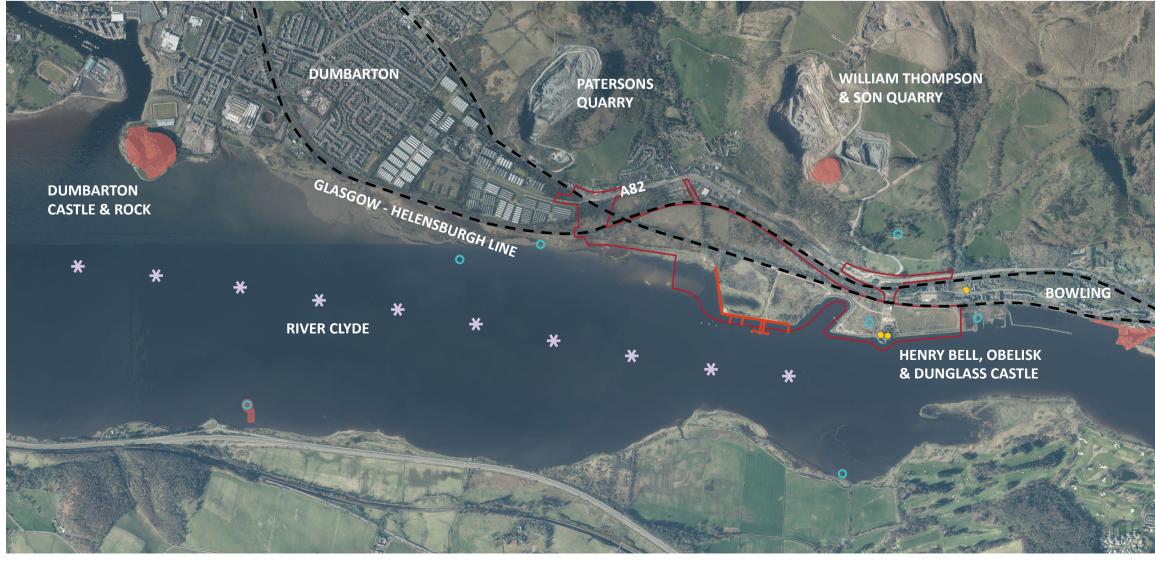

# **Historical Designations & Heritage**

Site Boundary

# Site Analysis

### Site Boundary

Inner Clyde : Ramsar Sites / Special Protection Areas / Sites of Special Scientific Interest