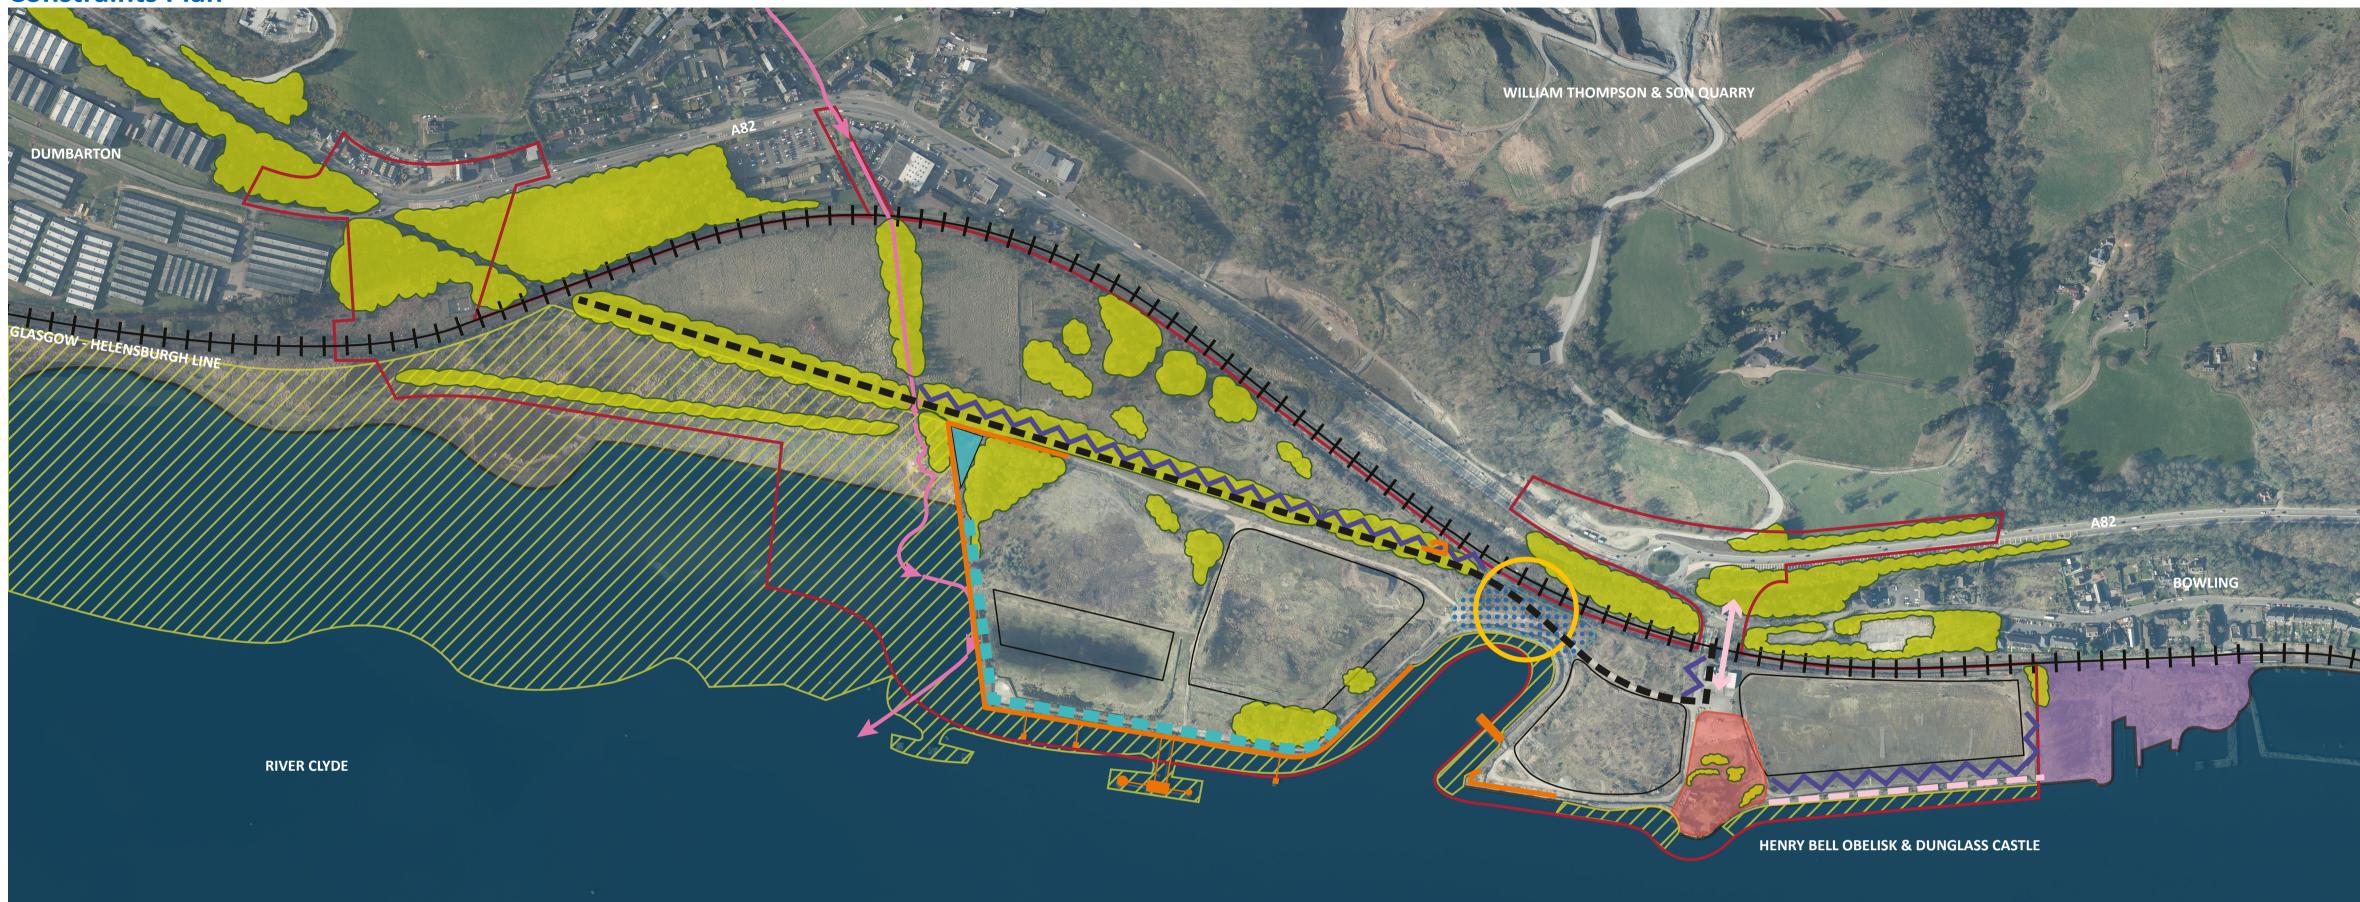

# **Constraints Plan**

# West COUNCIL

| Cite Douglass                                                                                                                                                                                                                                                                                                                                                                                                                                                                                                                                                                                                                                                                                                                                                                                                                             |    |
|-------------------------------------------------------------------------------------------------------------------------------------------------------------------------------------------------------------------------------------------------------------------------------------------------------------------------------------------------------------------------------------------------------------------------------------------------------------------------------------------------------------------------------------------------------------------------------------------------------------------------------------------------------------------------------------------------------------------------------------------------------------------------------------------------------------------------------------------|----|
| Site Boundary                                                                                                                                                                                                                                                                                                                                                                                                                                                                                                                                                                                                                                                                                                                                                                                                                             |    |
| Single Access Point                                                                                                                                                                                                                                                                                                                                                                                                                                                                                                                                                                                                                                                                                                                                                                                                                       |    |
| Historic Feature / Listed Structures                                                                                                                                                                                                                                                                                                                                                                                                                                                                                                                                                                                                                                                                                                                                                                                                      |    |
| Structures Associated with Oil Terminal / Industrial Heritage                                                                                                                                                                                                                                                                                                                                                                                                                                                                                                                                                                                                                                                                                                                                                                             |    |
| Limited Space                                                                                                                                                                                                                                                                                                                                                                                                                                                                                                                                                                                                                                                                                                                                                                                                                             |    |
| Wetland Area                                                                                                                                                                                                                                                                                                                                                                                                                                                                                                                                                                                                                                                                                                                                                                                                                              |    |
| – – – Former Railway Line & Proposed Road Design                                                                                                                                                                                                                                                                                                                                                                                                                                                                                                                                                                                                                                                                                                                                                                                          |    |
| Steep Embankment to River                                                                                                                                                                                                                                                                                                                                                                                                                                                                                                                                                                                                                                                                                                                                                                                                                 |    |
| +++ Railway Line   Location Access                                                                                                                                                                                                                                                                                                                                                                                                                                                                                                                                                                                                                                                                                                                                                                                                        |    |
| Steep Embankment                                                                                                                                                                                                                                                                                                                                                                                                                                                                                                                                                                                                                                                                                                                                                                                                                          |    |
| Proposed SUDs Design Associated with Road Proposals                                                                                                                                                                                                                                                                                                                                                                                                                                                                                                                                                                                                                                                                                                                                                                                       |    |
| Extent of Plots                                                                                                                                                                                                                                                                                                                                                                                                                                                                                                                                                                                                                                                                                                                                                                                                                           |    |
| Spatial & Safety Constraints Associated with Retaining Wall                                                                                                                                                                                                                                                                                                                                                                                                                                                                                                                                                                                                                                                                                                                                                                               |    |
| > Milton Burn                                                                                                                                                                                                                                                                                                                                                                                                                                                                                                                                                                                                                                                                                                                                                                                                                             |    |
| Existing Tall Vegetation / Woodlands                                                                                                                                                                                                                                                                                                                                                                                                                                                                                                                                                                                                                                                                                                                                                                                                      |    |
| River Clyde                                                                                                                                                                                                                                                                                                                                                                                                                                                                                                                                                                                                                                                                                                                                                                                                                               |    |
| Environmental Designations                                                                                                                                                                                                                                                                                                                                                                                                                                                                                                                                                                                                                                                                                                                                                                                                                |    |
| Shipyard Outwith Land Ownership                                                                                                                                                                                                                                                                                                                                                                                                                                                                                                                                                                                                                                                                                                                                                                                                           |    |
|                                                                                                                                                                                                                                                                                                                                                                                                                                                                                                                                                                                                                                                                                                                                                                                                                                           |    |
|                                                                                                                                                                                                                                                                                                                                                                                                                                                                                                                                                                                                                                                                                                                                                                                                                                           |    |
| Site Boundary                                                                                                                                                                                                                                                                                                                                                                                                                                                                                                                                                                                                                                                                                                                                                                                                                             |    |
| Site Boundary Opportunity to Improve Access                                                                                                                                                                                                                                                                                                                                                                                                                                                                                                                                                                                                                                                                                                                                                                                               |    |
|                                                                                                                                                                                                                                                                                                                                                                                                                                                                                                                                                                                                                                                                                                                                                                                                                                           |    |
| Opportunity to Improve Access                                                                                                                                                                                                                                                                                                                                                                                                                                                                                                                                                                                                                                                                                                                                                                                                             | e) |
| <ul> <li>Opportunity to Improve Access</li> <li>&gt; Opportunity to Provide Access</li> </ul>                                                                                                                                                                                                                                                                                                                                                                                                                                                                                                                                                                                                                                                                                                                                             | e) |
| <ul> <li>Opportunity to Improve Access</li> <li>Opportunity to Provide Access</li> <li>Future Opportunity to Provide Access with Railway Station (Not currently feasib</li> </ul>                                                                                                                                                                                                                                                                                                                                                                                                                                                                                                                                                                                                                                                         | e) |
| <ul> <li>Opportunity to Improve Access</li> <li>Opportunity to Provide Access</li> <li>Future Opportunity to Provide Access with Railway Station (Not currently feasib</li> <li>Opportunity East - West Connectivity (Vehicles, Pedestrians &amp; Cyclists )</li> </ul>                                                                                                                                                                                                                                                                                                                                                                                                                                                                                                                                                                   | e) |
| <ul> <li>Opportunity to Improve Access</li> <li>Opportunity to Provide Access</li> <li>Future Opportunity to Provide Access with Railway Station (Not currently feasib</li> <li>Opportunity East - West Connectivity (Vehicles, Pedestrians &amp; Cyclists )</li> <li>Opportunity for Public Coastal Path (Pedestrians &amp; Cyclists)</li> </ul>                                                                                                                                                                                                                                                                                                                                                                                                                                                                                         | e) |
| <ul> <li>Opportunity to Improve Access</li> <li>Opportunity to Provide Access</li> <li>Future Opportunity to Provide Access with Railway Station (Not currently feasib</li> <li>Opportunity East - West Connectivity (Vehicles, Pedestrians &amp; Cyclists )</li> <li>Opportunity for Public Coastal Path (Pedestrians &amp; Cyclists)</li> <li>Opportunity to Promote Sympathatic Setting &amp; Expose Obelisk</li> </ul>                                                                                                                                                                                                                                                                                                                                                                                                                | e) |
| <ul> <li>Opportunity to Improve Access</li> <li>Opportunity to Provide Access</li> <li>Future Opportunity to Provide Access with Railway Station (Not currently feasible)</li> <li>Opportunity East - West Connectivity (Vehicles, Pedestrians &amp; Cyclists )</li> <li>Opportunity for Public Coastal Path (Pedestrians &amp; Cyclists)</li> <li>Opportunity to Promote Sympathatic Setting &amp; Expose Obelisk</li> <li>Opportunity for Screen Planting</li> </ul>                                                                                                                                                                                                                                                                                                                                                                    | e) |
| <ul> <li>Opportunity to Improve Access</li> <li>Opportunity to Provide Access</li> <li>Future Opportunity to Provide Access with Railway Station (Not currently feasib</li> <li>Opportunity East - West Connectivity (Vehicles, Pedestrians &amp; Cyclists )</li> <li>Opportunity for Public Coastal Path (Pedestrians &amp; Cyclists)</li> <li>Opportunity to Promote Sympathatic Setting &amp; Expose Obelisk</li> <li>Opportunity for Screen Planting</li> <li>Opportunity for Visual Inter Connectivity</li> </ul>                                                                                                                                                                                                                                                                                                                    | e) |
| <ul> <li>Opportunity to Improve Access</li> <li>Opportunity to Provide Access</li> <li>Future Opportunity to Provide Access with Railway Station (Not currently feasible</li> <li>Opportunity East - West Connectivity (Vehicles, Pedestrians &amp; Cyclists )</li> <li>Opportunity for Public Coastal Path (Pedestrians &amp; Cyclists)</li> <li>Opportunity to Promote Sympathatic Setting &amp; Expose Obelisk</li> <li>Opportunity for Screen Planting</li> <li>Opportunity for Visual Inter Connectivity</li> <li>Opportunity for Public Open Space</li> </ul>                                                                                                                                                                                                                                                                       | e) |
| <ul> <li>Opportunity to Improve Access</li> <li>Opportunity to Provide Access</li> <li>Future Opportunity to Provide Access with Railway Station (Not currently feasible</li> <li>Opportunity East - West Connectivity (Vehicles, Pedestrians &amp; Cyclists )</li> <li>Opportunity for Public Coastal Path (Pedestrians &amp; Cyclists)</li> <li>Opportunity to Promote Sympathatic Setting &amp; Expose Obelisk</li> <li>Opportunity for Screen Planting</li> <li>Opportunity for Visual Inter Connectivity</li> <li>Opportunity for Public Open Space</li> <li>Opportunity to Improve Setting of Built Form Development</li> </ul>                                                                                                                                                                                                     | e) |
| <ul> <li>Opportunity to Improve Access</li> <li>Opportunity to Provide Access</li> <li>Future Opportunity to Provide Access with Railway Station (Not currently feasible</li> <li>Opportunity East - West Connectivity (Vehicles, Pedestrians &amp; Cyclists)</li> <li>Opportunity for Public Coastal Path (Pedestrians &amp; Cyclists)</li> <li>Opportunity to Promote Sympathatic Setting &amp; Expose Obelisk</li> <li>Opportunity for Screen Planting</li> <li>Opportunity for Visual Inter Connectivity</li> <li>Opportunity for Public Open Space</li> <li>Opportunity to Improve Setting of Built Form Development</li> <li>Opportunity for Heritage Interpretation</li> </ul>                                                                                                                                                     | e) |
| <ul> <li>Opportunity to Improve Access</li> <li>Opportunity to Provide Access</li> <li>Future Opportunity to Provide Access with Railway Station (Not currently feasib</li> <li>Opportunity East - West Connectivity (Vehicles, Pedestrians &amp; Cyclists )</li> <li>Opportunity for Public Coastal Path (Pedestrians &amp; Cyclists)</li> <li>Opportunity to Promote Sympathatic Setting &amp; Expose Obelisk</li> <li>Opportunity for Screen Planting</li> <li>Opportunity for Visual Inter Connectivity</li> <li>Opportunity for Public Open Space</li> <li>Opportunity to Improve Setting of Built Form Development</li> <li>Opportunity for Heritage Interpretation</li> <li>Opportunity for Nature Interpretation</li> </ul>                                                                                                       | e) |
| <ul> <li>Opportunity to Improve Access</li> <li>Opportunity to Provide Access</li> <li>Future Opportunity to Provide Access with Railway Station (Not currently feasib</li> <li>Opportunity East - West Connectivity (Vehicles, Pedestrians &amp; Cyclists )</li> <li>Opportunity for Public Coastal Path (Pedestrians &amp; Cyclists)</li> <li>Opportunity to Promote Sympathatic Setting &amp; Expose Obelisk</li> <li>Opportunity for Screen Planting</li> <li>Opportunity for Visual Inter Connectivity</li> <li>Opportunity for Visual Inter Connectivity</li> <li>Opportunity for Public Open Space</li> <li>Opportunity to Improve Setting of Built Form Development</li> <li>Opportunity for Nature Interpretation</li> <li>Opportunity for Nature Interpretation</li> <li>Opportunity to Enhance Milton Burn Corridor</li> </ul> | e) |