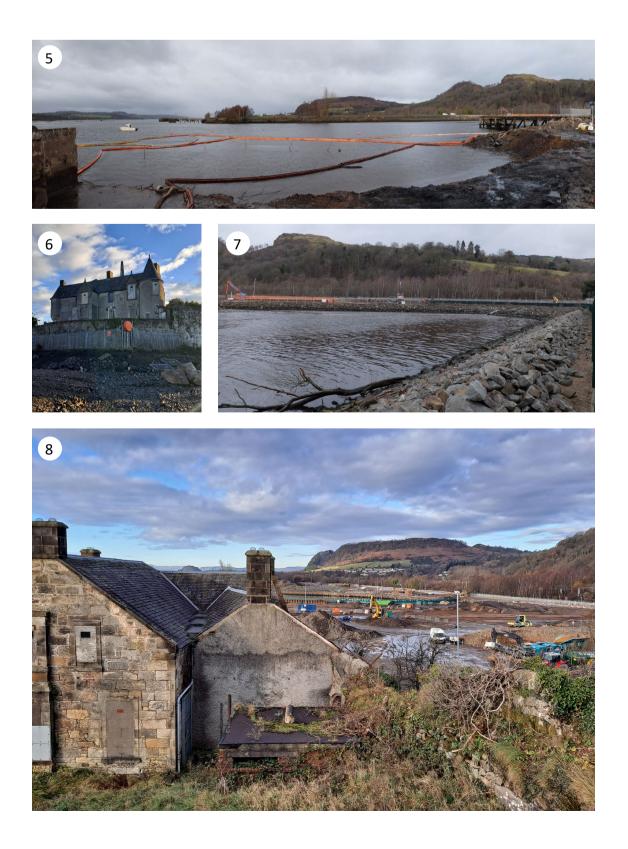

Woodland Zone



# Parkland Zone





- Former Esso Terminal **33.66ha** area
- It was the **main storage and distribution** point in Scotland.
- The site originally developed as a marine bunkering point after the First World War
- Later extended and expanded to make it a major ocean terminal capable of handing a wide range of oil products.
- The terminal was mainly supplied from Esso's refineries by ocean tankers which could be accommodated at the Bowling jetties.
- The largest tanks around the jetties were capable of storing 8000 tons of oil each.
- The site has been derelict since **1986**
- The site was left heavily contaminated
- Exxon have been remediating the site prior to land transfer to WDC

# Landscape Character Zones



### **Coastal Green Corridor**



## Dunglass Basin Zone



# West COUNCIL

## Shipyard Zone