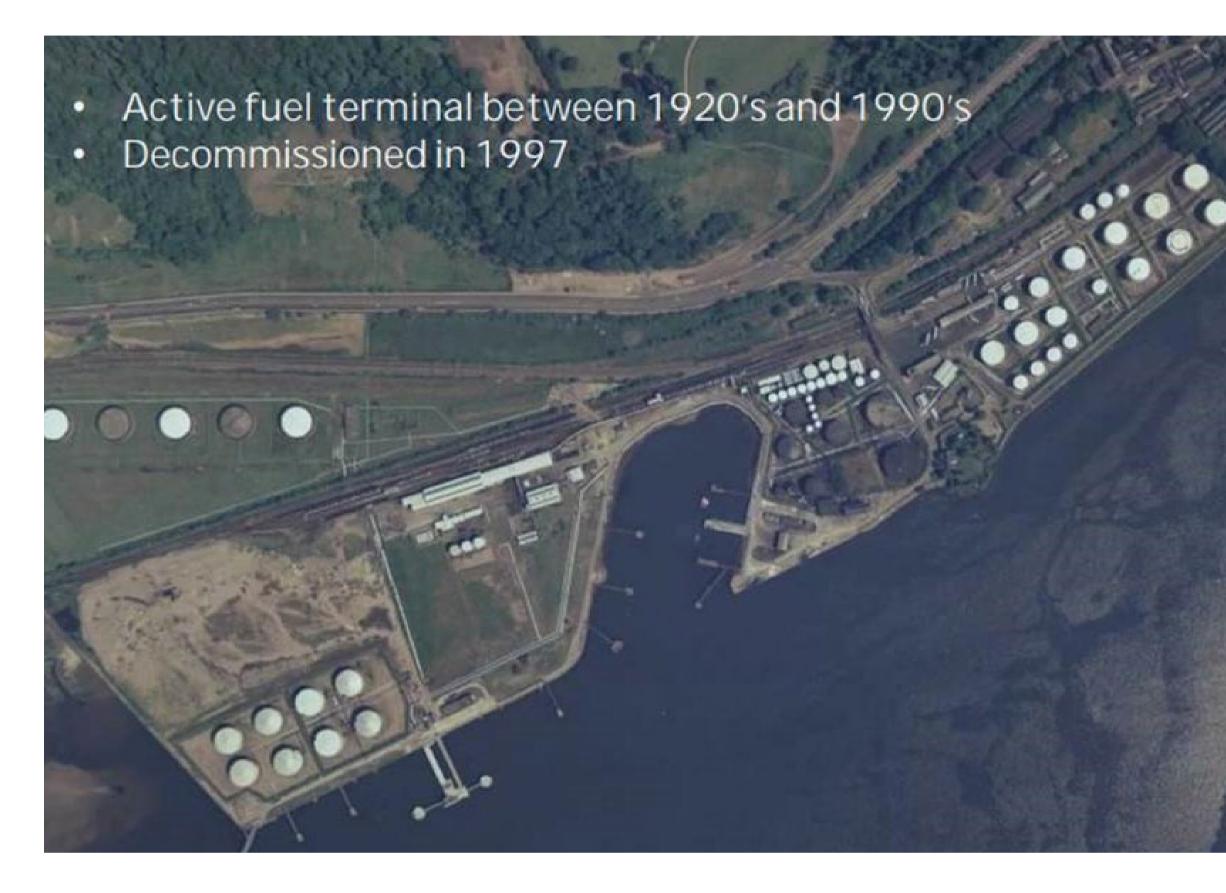

# Site History

# Parkland Zone

- Former Esso Terminal **33.66ha** area
- It was the **main storage and distribution** point in Scotland.
- The site originally developed as a marine bunkering point after the First World War
- Later extended and expanded to make it a major ocean terminal capable of handing a wide range of oil products.
- The terminal was mainly supplied from Esso's refineries by ocean tankers which could be accommodated at the Bowling jetties.
- The largest tanks around the jetties were capable of storing 8000 tons of oil each.
- The site has been derelict since **1986**
- The site was left heavily contaminated
- Exxon have been remediating the site prior to land transfer to WDC