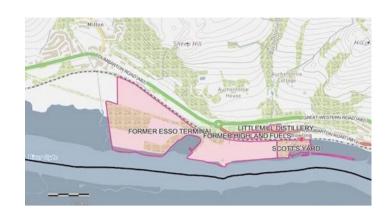

# Parkland Zone

- Former Esso Terminal **33.66ha** area
- It was the **main storage and distribution** point in Scotland.
- The site originally developed as a marine bunkering point after the First World War
- Later extended and expanded to make it a major ocean terminal capable of handing a wide range of oil products.
- The terminal was mainly supplied from Esso's refineries by ocean tankers which could be accommodated at the Bowling jetties.
- The largest tanks around the jetties were capable of storing 8000 tons of oil each.
- The site has been derelict since **1986**
- The site was left heavily contaminated
- Exxon have been remediating the site prior to land transfer to WDC