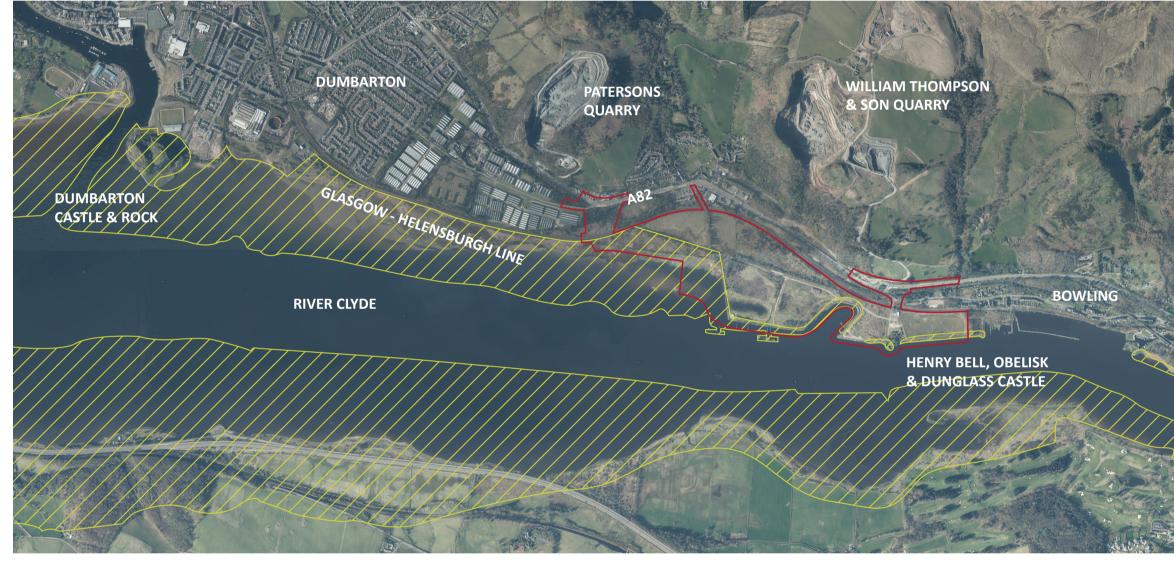

# **Environmental Designations**

# Site Analysis

### Site Boundary

Inner Clyde : Ramsar Sites / Special Protection Areas / Sites of Special Scientific Interest

|               | Site Boundary                                                         |
|---------------|-----------------------------------------------------------------------|
|               | River Clyde                                                           |
| ++++          | Railway Line                                                          |
|               | Areas of Potential<br>Contamination Subject to<br>Ongoing Remediation |
|               | Area Affected by Tidal<br>Flooding                                    |
| $\rightarrow$ | Elevated Milton Burn                                                  |
|               | Environmental Designations                                            |
| Ο             | Limited Space                                                         |
|               | Historical Feature                                                    |
|               | Structures Associated with<br>Oil Terminal                            |
| $\rightarrow$ | One Access Point                                                      |
|               | Existing Tall Vegetation /<br>Woodlands                               |
|               | Shipyard outwith land<br>ownership                                    |
|               | Site Boundary                                                         |
|               | Opportunity to Maintain /<br>Enhance Visual Connectivity              |
| 5/            | Opportunity to Promote<br>Open Views                                  |
| 0>            | Opportunity to Provide New<br>Access                                  |
| $\bigcirc$    | Opportunity to Improve<br>Access                                      |
|               | Opportunity for Heritage<br>Interpretation                            |
| 0 0 0 0 0     | Opportunity for Nature<br>Interpretation                              |