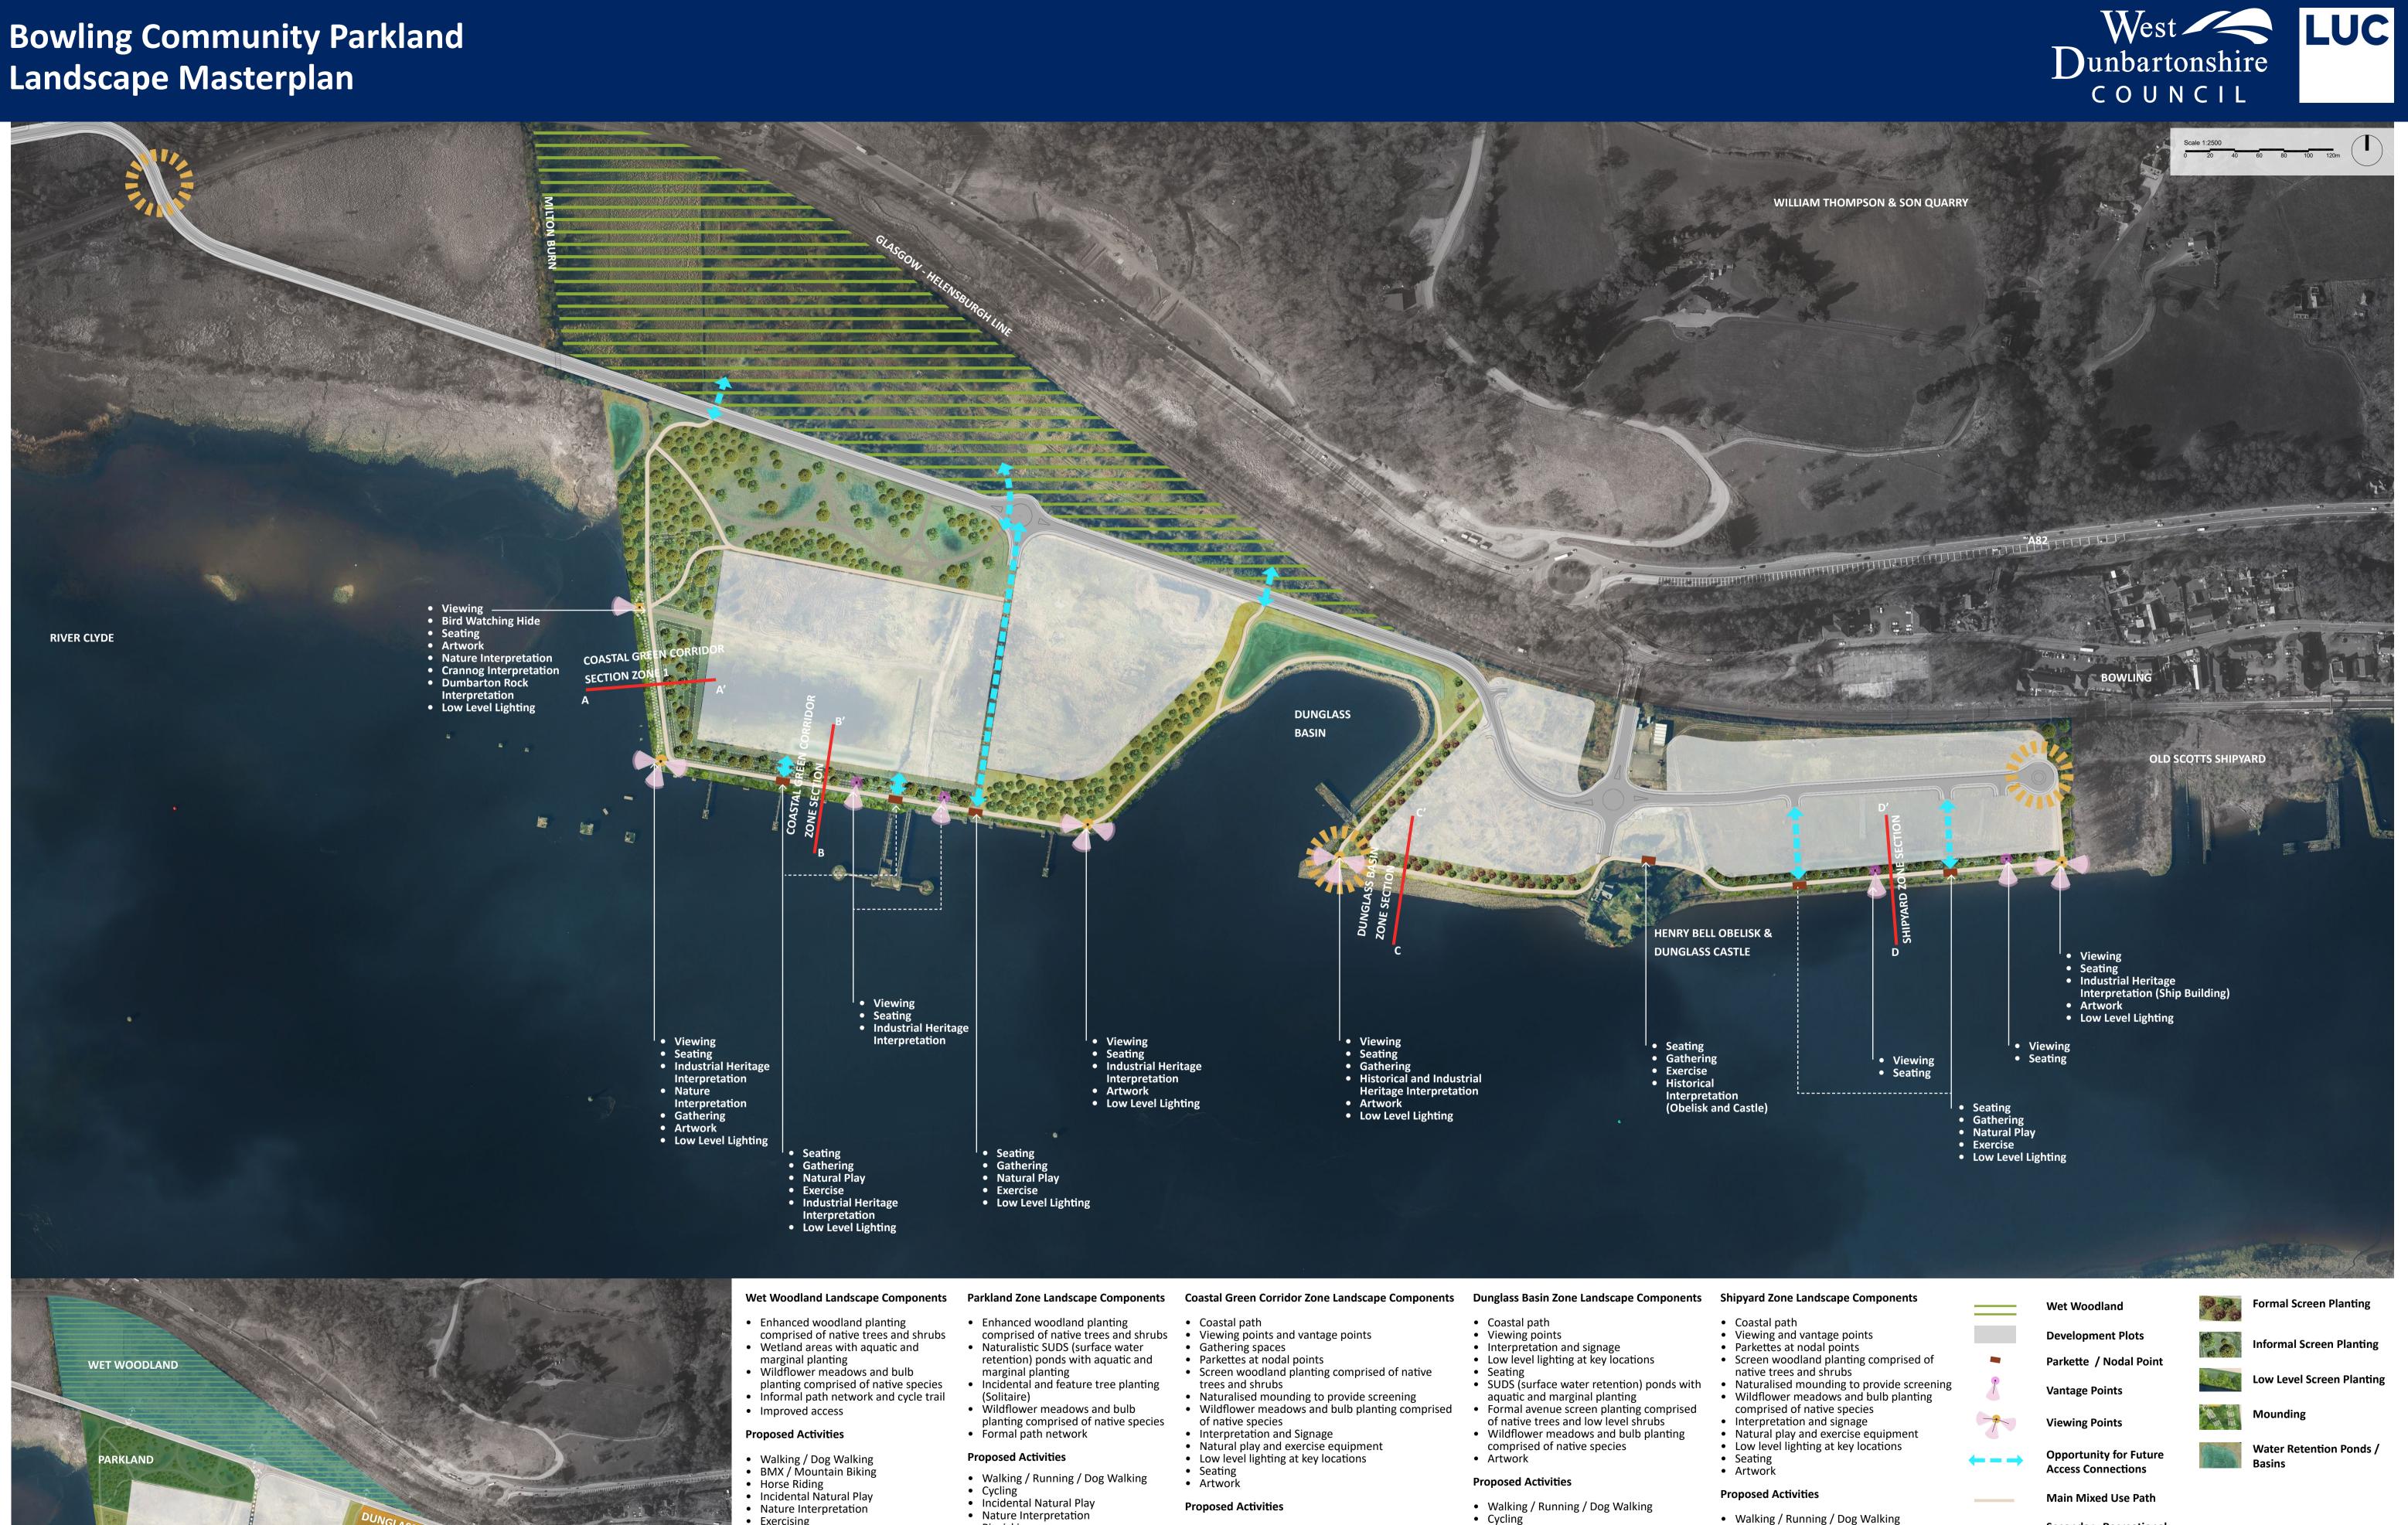

# Landscape Character Zones

### **Coastal Green Corridor**

## Dunglass Basin Zone

## Shipyard Zone

# Parkland Zone

- Former Esso Terminal **33.66ha** area
- It was the **main storage and distribution** point in Scotland.
- The site originally developed as a marine bunkering point after the First World War
- Later extended and expanded to make it a major ocean terminal capable of handing a wide range of oil products.
- The terminal was mainly supplied from Esso's refineries by ocean tankers which could be accommodated at the Bowling jetties.
- The largest tanks around the jetties were capable of storing 8000 tons of oil each.
- The site has been derelict since **1986**
- The site was left heavily contaminated
- Exxon have been remediating the site prior to land transfer to WDC

LANDSCAPE CHARACTER ZONES

- Exercising • Picnicking

- Picnicking

- Walking / Running / Dog Walking
- Cycling
- Incidental Natural Play
- Exercising
- Bird Watching
- Nature Interpretation Industrial Heritage Interpretation
- Historical Interpretation
- Picnicking • Experiencing and Interpreting Views

- Cycling
- Experiencing and Interpreting Views Historical Interpretation

- - Cycling
  - Experiencing and Interpreting Views

  - Incidental Natural Play
  - Exercising
  - Picnicking

| ge points                 |
|---------------------------|
| points                    |
| planting comprised of     |
| irubs                     |
| ling to provide screening |
| ws and bulb planting      |
| e species                 |
| signage                   |
| kercise equipment         |
| at key locations          |
| -                         |

Industrial Heritage Interpretation

111

The state

| <b>Development Plots</b> |               |  |
|--------------------------|---------------|--|
| Darkotto                 | / Nodal Point |  |

Secondary Recreational Path

Opportunity for **Community Art Installation** 